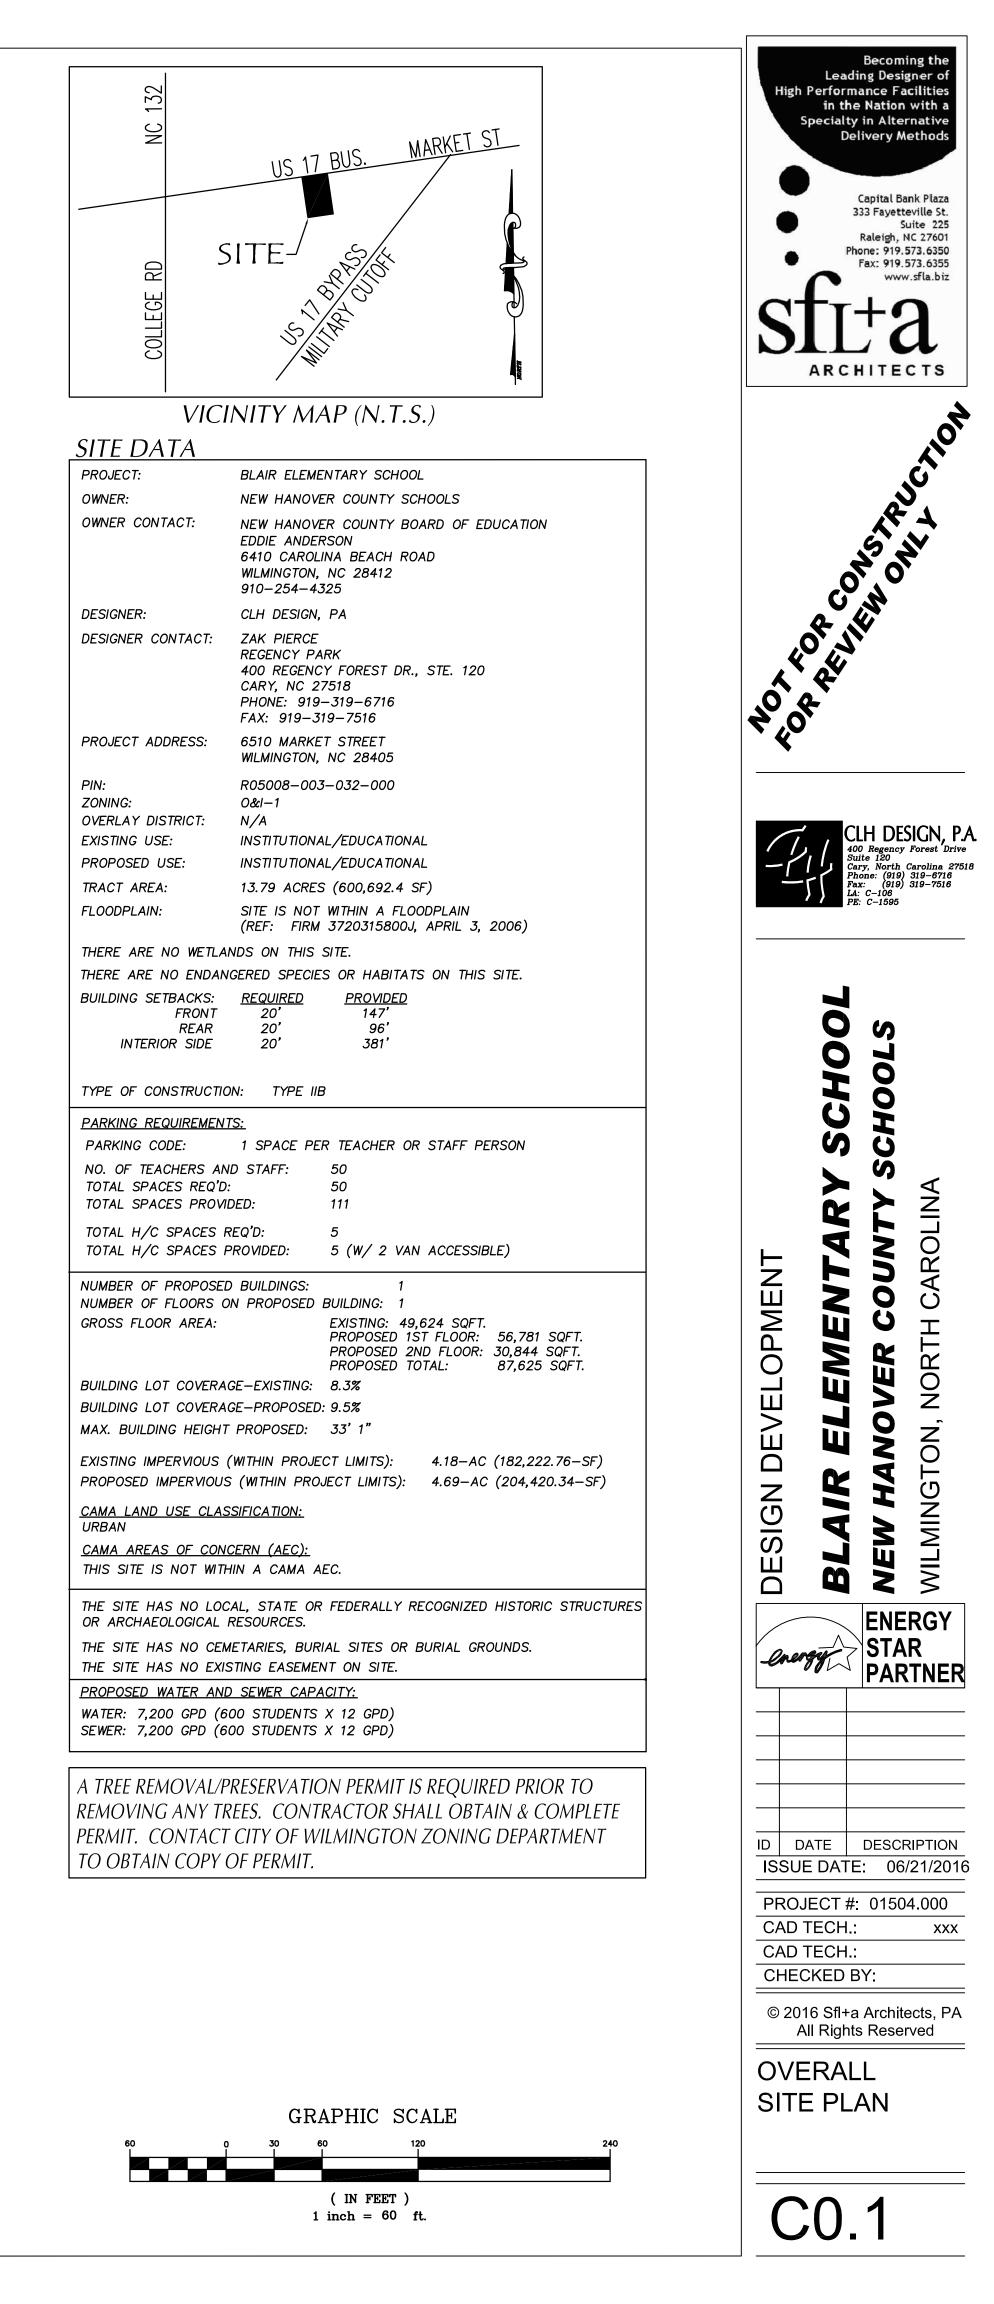

HAS GIVEN THEIR FINAL APPROVAL. CALL 910.343.3910 FOR INFORMATION.

17. WATER AND SEWER SERVICE SHALL MEET CAPE FEAR PUBLIC UTILITY AUTHORITY (CFPUA) DETAILS AND SPECIFICATIONS.

16. CONTACT TRAFFIC ENGINEERING AT 910.341.7888 TO DISCUSS STREET LIGHT OPTIONS.

15. ANY BROKEN OR MISSING SIDEWALK PANELS, DRIVEWAY PANELS & CURBING WILL BE REPLACED.

14. A UTILITY CUT PERMIT IS REQUIRED FOR EACH OPEN CUT OF A CITY STREET.

26. NO OBSTRUCTIONS ARE PERMITTED IN THE SPACE BETWEEN THIRTY (30) INCHES AND TEN (10) FEET ABOVE THE GROUND WITHIN THE

| APPROVED | CONSTRUCTION | PLAN        |
|----------|--------------|-------------|
|          | NAME         | <u>DATE</u> |
| PLANNING |              |             |
|          |              |             |
|          |              |             |





Suite 225

www.sfla.biz

RO

Ó

Т

'n

Ō

Ž

ON,

MIL

XXX



DRAWING NO.: W:/MASTER/PW-633/DGN/BLAIRTOPOR2016.DGN

CAROL/ GEAI BOYETTE & DOZIER ENTERPRISES LLC R04320-002-028-000 CONTAINER BOX 48.3. CHAIN LINK FENCE S' CHAIN LINK FENCE CHAIN FENCE) LINK FENCE -DUGOUT SLAB\_ON IO' CHAIN LINK FENCE— – 4' CHAIN L. LINK FENCE 46.9 **I**SIGN ~ 8' CHAIN LINK FENCE / 4' CHAIN LINK FENCE 45.7 2 MYRTL 5' CHAIN LINK FENCE SIGN 4 MYRTLE 5" MYRTLL CLUSTER 4 MARTLE -4 MARTLE 44.6 CLUSTER CLUSTER CLUSTER AREA – WHITE STRIPE PARKING SPACES SIGN -PULL BA - ONE-STORY MASONRY BLDG. ON CONC.SLAB ONE-STORY MASONRY BLDG. ON CONC.SLAB PICNIC AREA MYRTLE TIF IZ CHAIN LINK FENCE -0 24" SYCAMORL ©24" SYCAMORE <sup>©</sup> – CONC. WALK භ/2" 44.0 ·43. IZ' CHAIN BIRCHY © 24" SYCAMORE POWER POLE BASKETBALL/ TENNIS