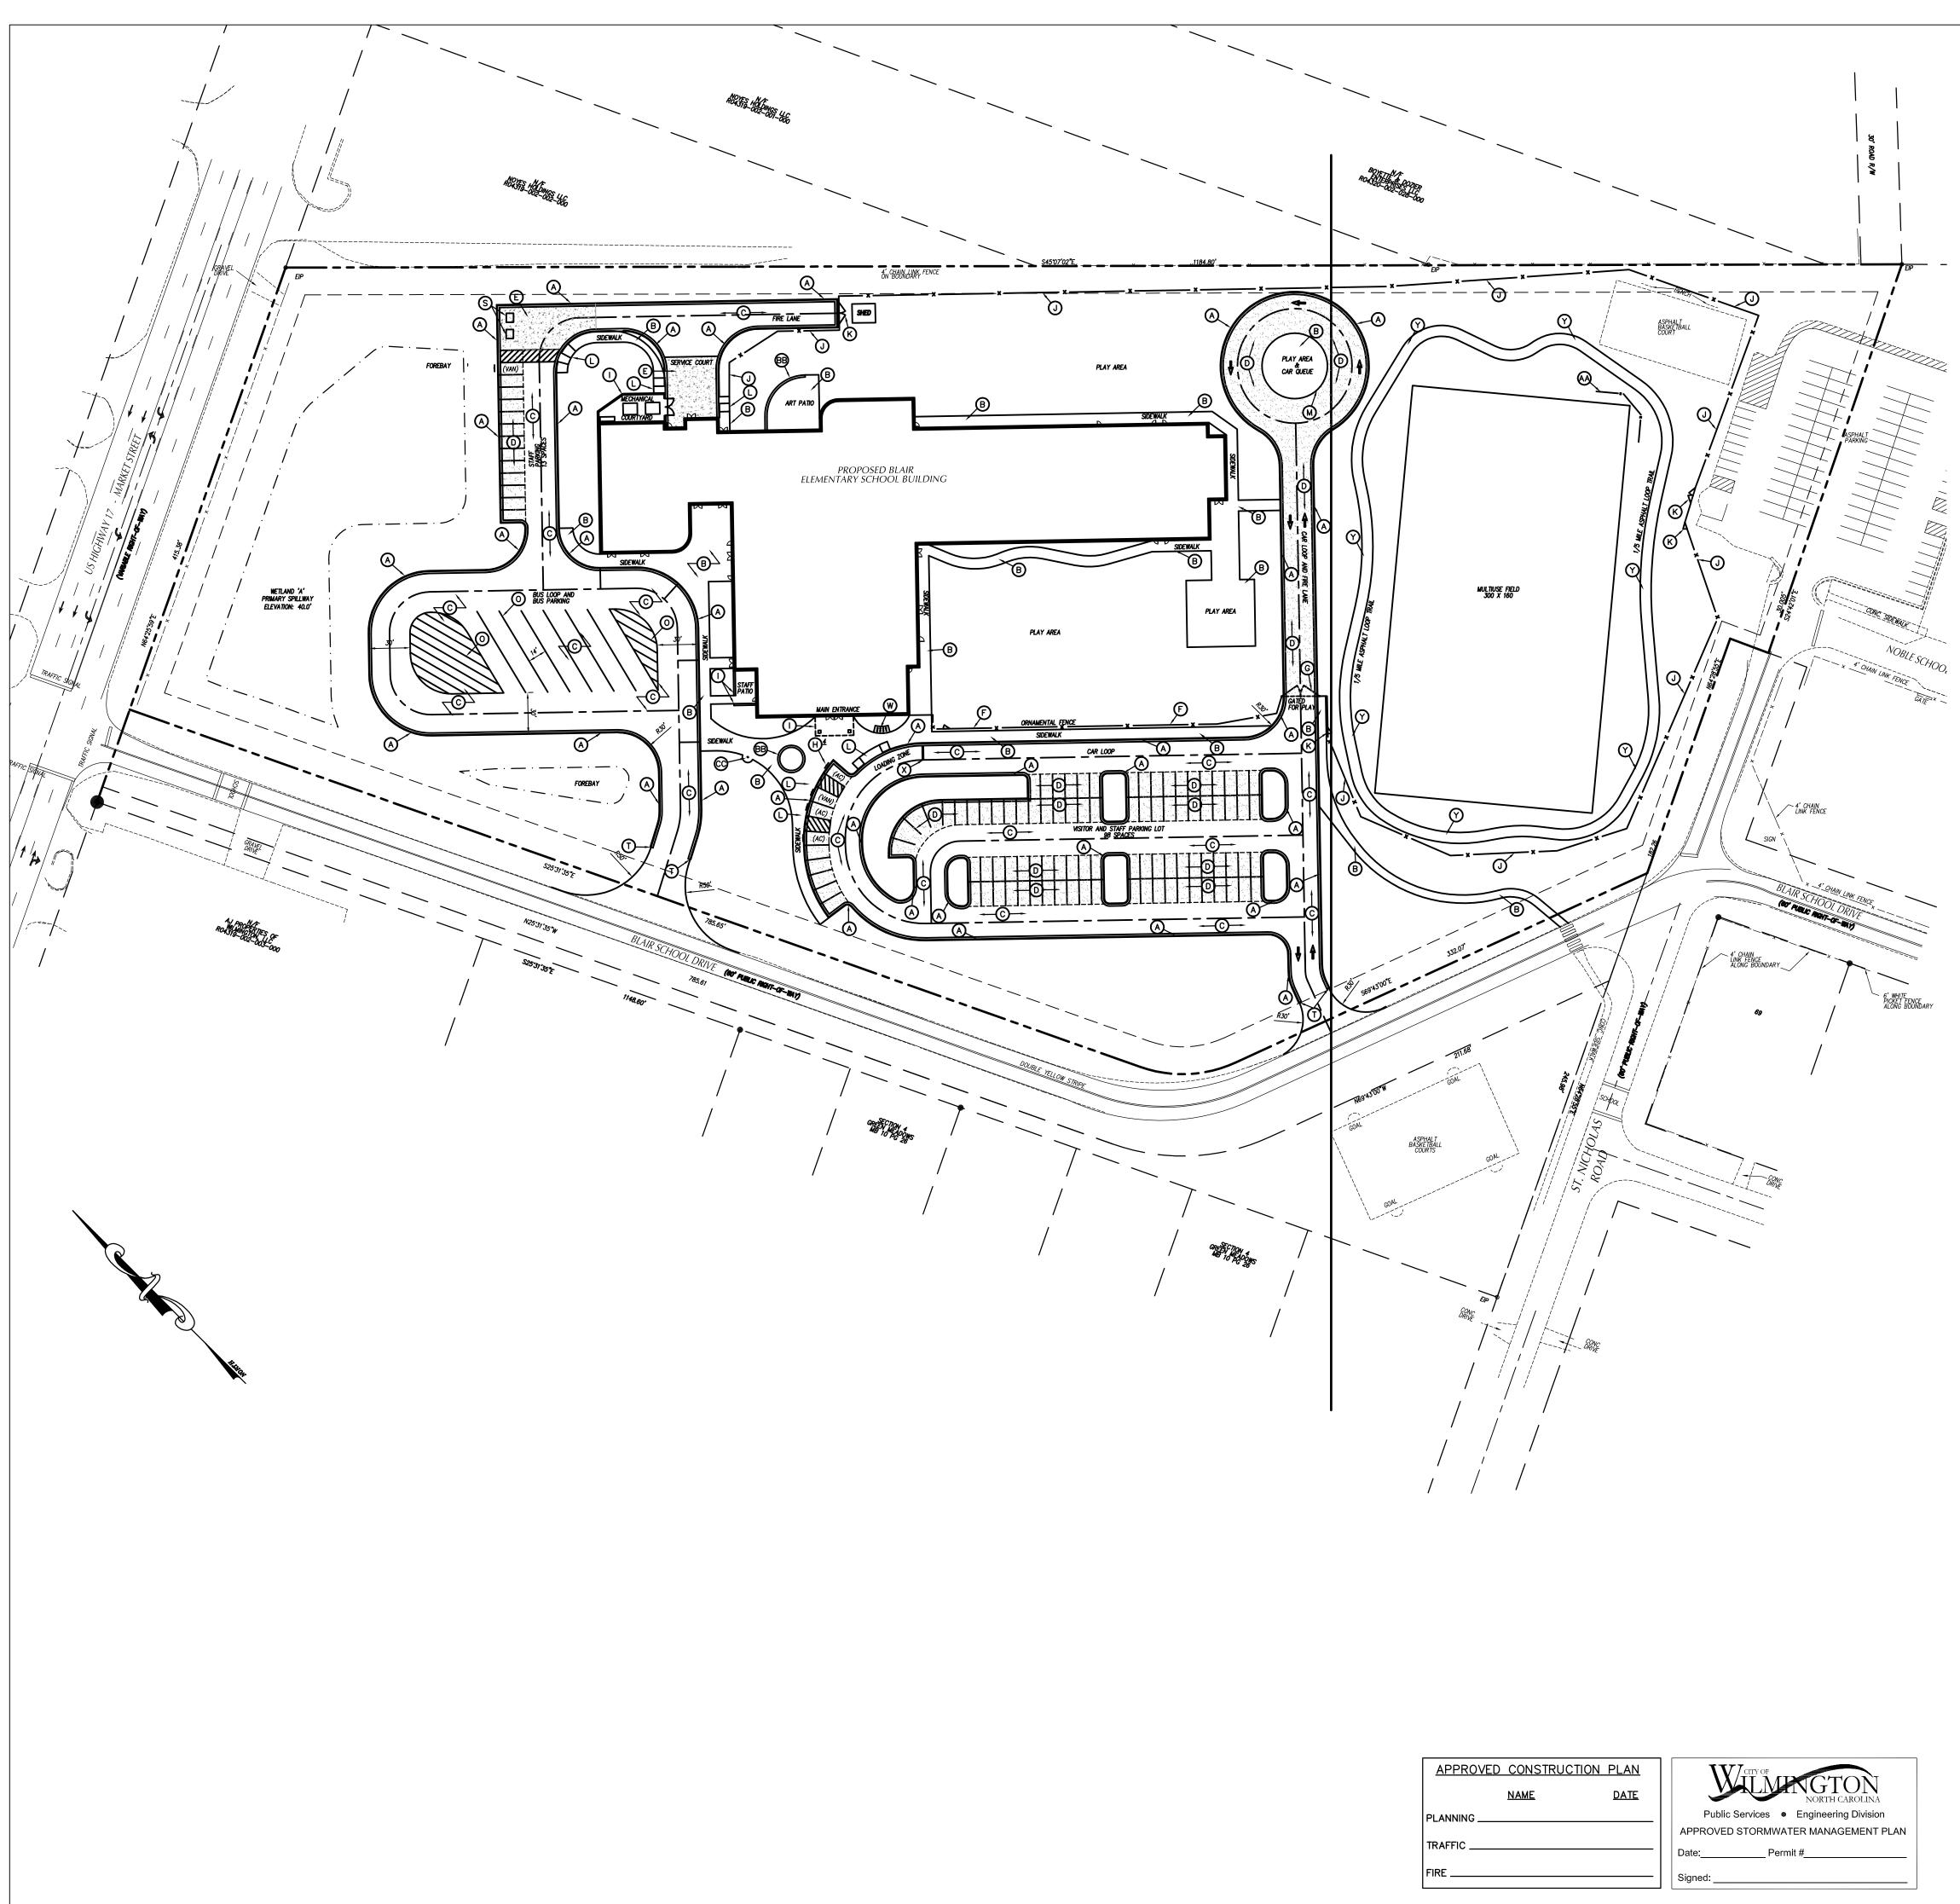

|                                                                                                 |                                                                                                                                |             | TEY NOTES                                                                                                                                                                                                                                                                                                   | Becoming the<br>Leading Designer of                                                                                                                                 |
|-------------------------------------------------------------------------------------------------|--------------------------------------------------------------------------------------------------------------------------------|-------------|-------------------------------------------------------------------------------------------------------------------------------------------------------------------------------------------------------------------------------------------------------------------------------------------------------------|---------------------------------------------------------------------------------------------------------------------------------------------------------------------|
|                                                                                                 |                                                                                                                                | (           | <ul> <li>A) 24" CONCRETE CURB &amp; GUTTER, SEE DETAIL SHEET C7.2.</li> <li>B) CONCRETE SIDEWALK, SEE DETAIL SHEET C7.2.</li> <li>C) HEAVY DUTY ASPHALT PAVEMENT, SEE DETAIL SHEET C7.2.</li> </ul>                                                                                                         | High Performance Facilities<br>in the Nation with a<br>Specialty in Alternative<br>Delivery Methods                                                                 |
|                                                                                                 |                                                                                                                                |             | D PERVIOUS CONCRETE PAVEMENT, SEE DETAIL SHEET.                                                                                                                                                                                                                                                             | Capital Bank Plaza<br>333 Fayetteville St.                                                                                                                          |
| d'n CHANN LINKY FENCE                                                                           |                                                                                                                                | ×   (       | <ul> <li>F) 4' ORNAMENTAL FENCE, SEE DETAIL SHEET.</li> <li>G) PIPE GATE, SEE DETAIL SHEET C7.9.</li> <li>(H) ACCESSIBLE PARKING SIGNAGE, SEE DETAIL SHEET C7.3.</li> </ul>                                                                                                                                 | Suite 225<br>Raleigh, NC 27601<br>Phone: 919.573.6350<br>Fax: 919.573.6355<br>www.sfla.biz                                                                          |
|                                                                                                 |                                                                                                                                |             | <ul> <li>ACCESSIBLE PARKING SIGNAGE, SEE DETAIL SHELT C7.0.</li> <li>SEE ARCHITECTURAL PLANS FOR SCREEN WALLS, RAMP, CANOPY, STEPS, ETC.</li> <li>4' VINYL COATED CHAIN-LINK FENCE, SEE DETAIL SHEET C07.04.</li> </ul>                                                                                     | sfr+a                                                                                                                                                               |
|                                                                                                 |                                                                                                                                |             | $\breve{K}$ VINYL COATED CHAIN-LINK GATE, SEE DETAIL SHEET CO7.04.                                                                                                                                                                                                                                          | ARCHITECTS                                                                                                                                                          |
| B<br>B<br>B<br>B<br>B<br>B<br>B<br>B<br>B<br>B<br>B<br>B<br>B<br>B<br>B<br>B<br>B<br>B<br>B     | PLAY AREA<br>PLAY AREA<br>CAR QUEUE                                                                                            |             | M ASPHALT PAVEMENT FLUSH WITH SIDEWALK.<br>N DIRECTIONAL ARROW, SEE TRAFFIC CONTROL NOTES THIS SHEET.                                                                                                                                                                                                       | JON JON                                                                                                                                                             |
|                                                                                                 |                                                                                                                                |             | P TRAFFIC CONTROL SIGNAGE, SEE TRAFFIC CONTROL NOTES THIS SHEET.                                                                                                                                                                                                                                            |                                                                                                                                                                     |
|                                                                                                 |                                                                                                                                |             | R HI-VIS CROSSWALK, SEE TRAFFIC CONTROL NOTES THIS SHEET.<br>DUMPSTERS, PROVIDED BY OWNER, RELOCATED BY CONTRACTOR. COORDINATE WITH<br>OWNER FOR TEMPORARY LOCATION DURING CONSTRUCTION. REFER TO STAKING PLANS<br>FOR FINAL LOCATION AFTER CONSTRUCTION.                                                   | AS AN                                                                                                                                                               |
| PROPOSED BLAIR<br>ELEMENTARY SCHOOL BUILDING                                                    | DEWALK                                                                                                                         |             | T STANDARD METHOD OF ENDING CURB, SEE DETAIL SHEET C7.2.<br>U PRE-CAST CONCRETE WHEEL STOP, SEE DETAIL SHEET C7.2.<br>V NO PARKING – FIRE LANE SIGNAGE, SEE DETAIL SHEET C7.2.                                                                                                                              | C IN                                                                                                                                                                |
|                                                                                                 |                                                                                                                                |             | W BIKE RACKS, SEE DETAIL SHEET C7.2.<br>X STOP BAR, SEE TRAFFIC CONTROL NOTES THIS SHEET.                                                                                                                                                                                                                   |                                                                                                                                                                     |
|                                                                                                 | SIDE WALK<br>B                                                                                                                 |             | Y ASPHALT WALKING TRAIL, SEE DETAIL SHEET.<br>Z SIDEWALK FLUSH W/ PAVEMENT, SEE ACCESS. PARKING CURB RAMP DETAIL SHT C7.2.                                                                                                                                                                                  | N° OP                                                                                                                                                               |
|                                                                                                 |                                                                                                                                |             | BB SEAT WALL, SEE DETAIL SHEET.<br>CC FLAG POLE, SEE DETAIL SHEET.                                                                                                                                                                                                                                          |                                                                                                                                                                     |
|                                                                                                 | PLAY AREA                                                                                                                      |             | GENERAL NOTES                                                                                                                                                                                                                                                                                               | CLH DESIGN, P.A.<br>400 Regency Forest Drive<br>Suite 120<br>Carry, North Carolina 27518<br>Phone: (919) 319-6716<br>Fax: (919) 319-7516<br>LA: C-106<br>PE: C-1595 |
|                                                                                                 |                                                                                                                                | ILE ASPHALT | <ol> <li>ALL DIMENSIONS SHOWN ARE FACE OF CURB AND FACE OF BUILDING<br/>WALL, UNLESS OTHERWISE SHOWN.</li> <li>CONTRACTOR SHALL BE RESPONSIBLE FOR FIELD VERIFICATION OF ALL<br/>DIMENSIONS SHOWN AND CONTACT THE ARCHITECT IF ANY</li> </ol>                                                               | LA: C-106<br>PE: C-1595                                                                                                                                             |
| C STAFF<br>PA TIO                                                                               | GATED                                                                                                                          |             | DISCREPANCIES OCCUR.<br>3. CONSTRUCTION STAKE OUT IS THE RESPONSIBILITY OF THE CONTRACTOR.<br>4. ALL SIGNS AND PAVEMENT MARKINGS ARE TO MEET MUTCD<br>(MANUAL ON UNIFORM TRAFFIC CONTROL DEVICES) STANDARDS.                                                                                                |                                                                                                                                                                     |
| R <sup>19</sup> B A A A A A A A A A A A A A A A A A A                                           | ORNAMENTAL FENCE X FOR PLAY                                                                                                    |             | 5. PAVEMENT MARKINGS IN PUBLIC RIGHT-OF-WAYS AND FOR DRIVEWAYS<br>ARE TO BE THERMOPLASTIC AND MEET CITY OF WILMINGTON AND/OR<br>NCDOT STANDARDS.                                                                                                                                                            | 00<br>00                                                                                                                                                            |
| SIDEWALK<br>BB<br>CC<br>LOADING ZONE<br>CC<br>CC<br>CC<br>CC<br>CC<br>CC<br>CC<br>CC<br>CC<br>C |                                                                                                                                |             | <ol> <li>ALL CONSTRUCTION SHALL BE IN ACCORDANCE WITH CITY OF WILMINGTON<br/>STANDARDS AND SPECIFICATIONS.</li> <li>REPLACEMENT OF ANY BROKEN OR DAMAGED CONCRETE SIDEWALK<br/>PANELS OR CURBING THAT OCCURS DURING CONSTRUCTION IS THE<br/>RESPONSIBILITY OF THE CONTRACTOR.</li> </ol>                    | HOL                                                                                                                                                                 |
|                                                                                                 |                                                                                                                                |             | RESPONSIBILITY OF THE CONTRACTOR.<br>8. ALL PARKING STALL RADII SHALL BE 4' UNLESS OTHERWISE NOTED.<br>9. PIPE GATE AT THE BUS DROP-OFF/FIRE LANE SHALL MEET THE<br>CITY OF WILMINGTON FIRE SERVICES GATE REQUIREMENTS<br>FOR LOCKING ARRAGEMENTS.                                                          |                                                                                                                                                                     |
|                                                                                                 | VISITOR AND STAFF PARKING LOT       98       98                                                                                |             | FOR LOCKING ARRAGEMENTS.<br>0. A PORTION OF THIS PROPERTY IS LOCATED IN THE 100 YEAR FLOOD ZONE<br>AS SHOWN IN THE COMMUNITY PANEL 3701710005 C DATED NOV. 4,1997.                                                                                                                                          | SOLIN T                                                                                                                                                             |
|                                                                                                 |                                                                                                                                |             | RAFFIC CONTROL NOTES<br>1. ALL SITE SIGNAGE SHALL BE IN ACCORDANCE WITH THE MANUAL ON UNIFORM<br>TRAFFIC CONTROL DEVICES (MUTCD) AND NCDOT STANDARDS.                                                                                                                                                       | H CAF                                                                                                                                                               |
|                                                                                                 |                                                                                                                                |             | SIGN         MUTCD STD.         SIZE           STOP         R1-1         30"x30"           ONE WAY         R6-1         36"x12"           DO NOT ENTER (DNE)         R5-1         30"x30"                                                                                                                   | ICOPI<br>CER<br>ORTHORY                                                                                                                                             |
| A = A                                                                                           |                                                                                                                                |             | 2. ALL SIGNS SHALL BE MOUNTED WITH 7-FT MIN. VERTICAL CLEARANCE TO THE<br>BOTTOM OF THE SIGN ON 2-LB. GALV. STEEL U-CHANNEL POST SET IN 3-FT<br>DEEP x 12-IN DIA. CONCRETE FOOTING.                                                                                                                         | N, N ELL<br>N, N                                                                                                                                                    |
| AVR SCHOOL DRIVE<br>185.61                                                                      |                                                                                                                                | 210 2010    | 3. ALL PAVMENT MARKINGS SHALL BE IN ACCORDANCE WITH THE MUTCD AND         NCDOT STANDARDS AND THE PROJECT SPECIFICATIONS.         MARKING       NCDOT STD.         SIZE       COLOR         PARKING SPACE       -         4-IN       WHT.         DIRECTIONAL ARROWS       1205.08                          | GN D<br>HAI<br>INGTO                                                                                                                                                |
|                                                                                                 | A<br><u>F30'</u>                                                                                                               | 569         | DIRECTIONAL ARROWS 1205.08 STD. WHT.<br>NO PARKING – FIRE LANE * – 4–IN WHT.<br>SOLID – 4–IN WHT.<br>CROSSWALK 1205.07(HI–VIS) 24–IN WHT.<br>STOP BAR – 24–IN WHT.                                                                                                                                          |                                                                                                                                                                     |
|                                                                                                 |                                                                                                                                |             | <ul> <li>* NO PARKING - FIRE LANE MARKING SHALL CONSIST OF A 4" SOLID WHITE<br/>STRIPE AND 8" HIGH WHITE TEXT "NO PARKING - FIRE LANE" AT 50' INTERVALS.<br/>PROVIDE IN ALL PAVED AREAS AS DESIGNATED BY FIRE MARSHALL.</li> <li>4. ALL PAVEMENT MARKINGS ON SITE MAY BE EITHER THERMOPLASTIC OR</li> </ul> |                                                                                                                                                                     |
|                                                                                                 | DOUBLE YELLOW STRIPE                                                                                                           |             | ALKYD-RESIN TYPE PAINT.<br>5. ALL SIGNAGE SHALL BE FIELD STAKED AND THE LOCATIONS APPROVED BY CLH DESIGN<br>PRIOR TO SIGN INSTALLATION.                                                                                                                                                                     | - Covergy STAR<br>PARTNER                                                                                                                                           |
| CRESECTION 4                                                                                    |                                                                                                                                | N69 A       | 6. CENTER ALL DIRECTIONAL ARROWS WITHIN TRAVEL LANE.                                                                                                                                                                                                                                                        |                                                                                                                                                                     |
|                                                                                                 |                                                                                                                                |             |                                                                                                                                                                                                                                                                                                             |                                                                                                                                                                     |
|                                                                                                 |                                                                                                                                |             |                                                                                                                                                                                                                                                                                                             | IDDATEDESCRIPTIONISSUE DATE:06/21/2016                                                                                                                              |
| /                                                                                               |                                                                                                                                |             |                                                                                                                                                                                                                                                                                                             | PROJECT #: 01504.000<br>CAD TECH.: xxx<br>CAD TECH.:                                                                                                                |
|                                                                                                 | CRESECTION 4<br>ME 10 ME |             |                                                                                                                                                                                                                                                                                                             | © 2016 Sfl+a Architects, PA                                                                                                                                         |
|                                                                                                 |                                                                                                                                |             |                                                                                                                                                                                                                                                                                                             | All Rights Reserved                                                                                                                                                 |
|                                                                                                 | CONSTRUCTION PLAN                                                                                                              |             |                                                                                                                                                                                                                                                                                                             | PLAN                                                                                                                                                                |
| PLANNING<br>TRAFFIC                                                                             | NAME     DATE     NORTH CAROLINA       Public Services     Engineering Division       APPROVED STORMWATER MANAGEMENT PLAN      |             | GRAPHIC SCALE                                                                                                                                                                                                                                                                                               |                                                                                                                                                                     |
| FIRE                                                                                            | Date:         Permit #           Signed:                                                                                       |             | ( IN FEET )<br>1 inch = 40 ft.                                                                                                                                                                                                                                                                              | C1.1                                                                                                                                                                |
|                                                                                                 |                                                                                                                                |             |                                                                                                                                                                                                                                                                                                             |                                                                                                                                                                     |