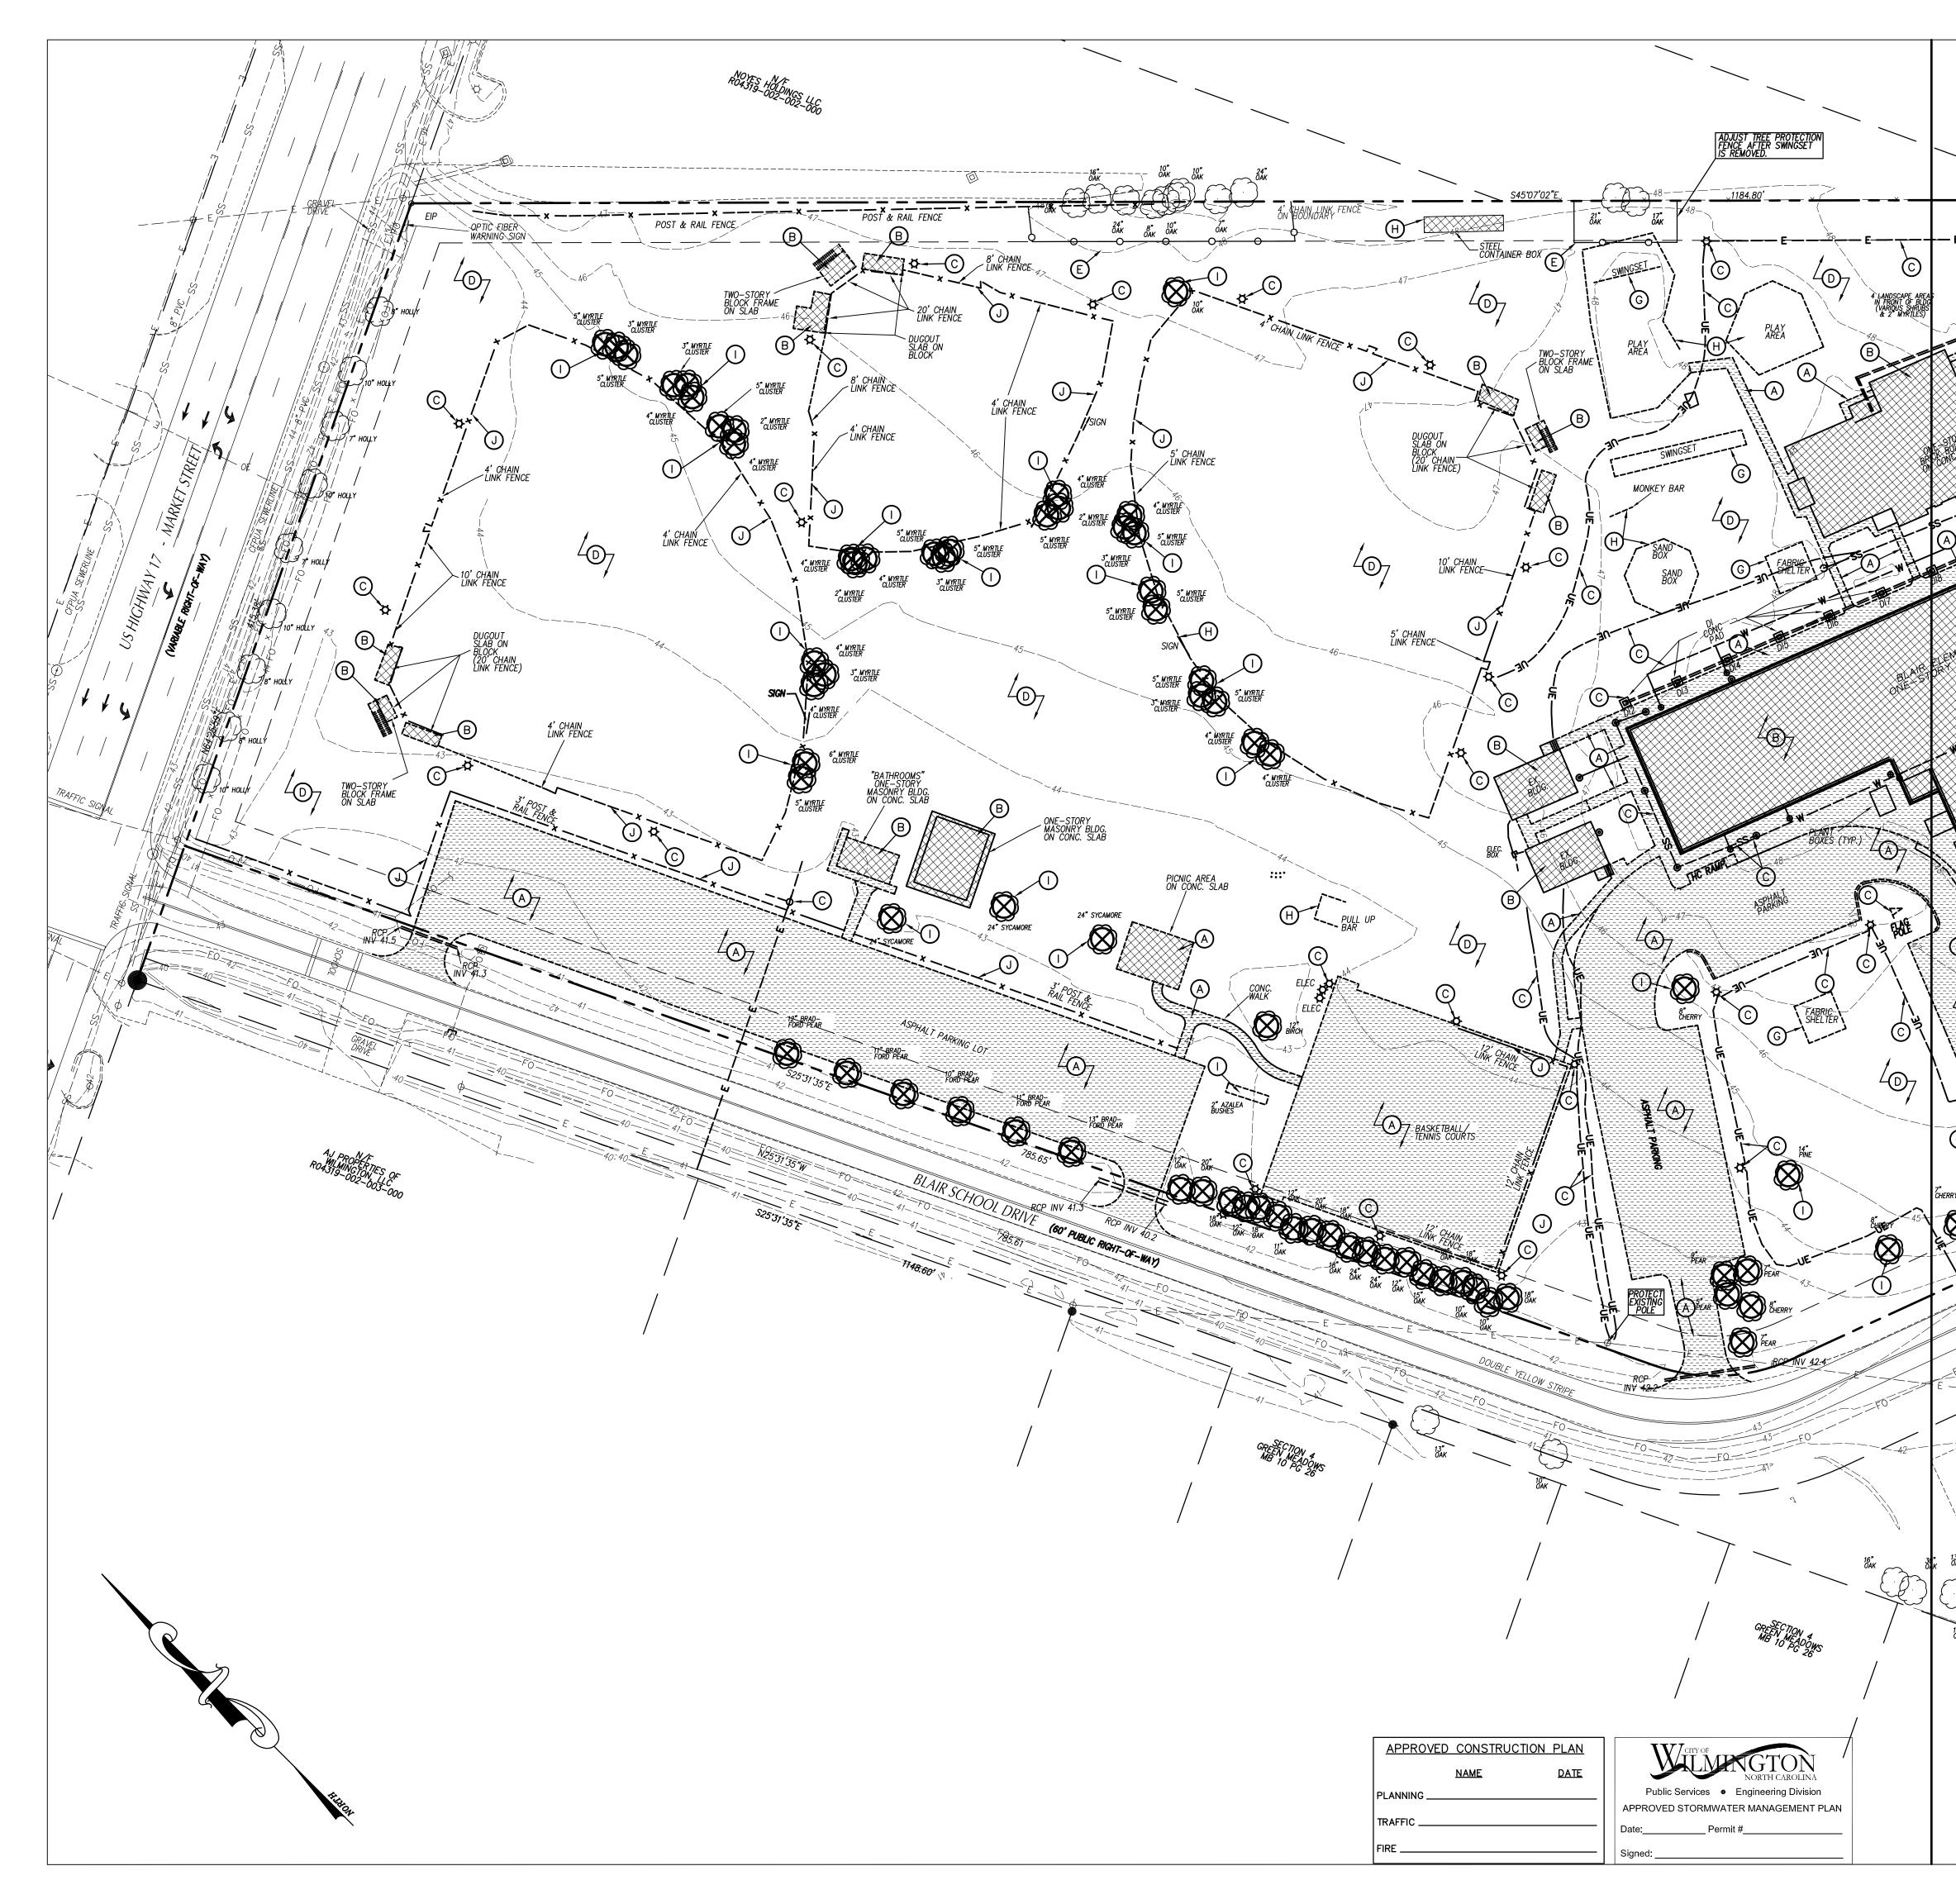

ON,

MIL

XXX

DRAWING NO.: W:/MASTER/PW-633/DGN/BLAIRTOPOR2016.DGN

CAROL/ GEAI BOYETTE & DOZIER ENTERPRISES LLC R04320-002-028-000 CONTAINER BOX 48.3. CHAIN LINK FENCE S' CHAIN LINK FENCE CHAIN FENCE) LINK FENCE -DUGOUT SLAB\_ON IO' CHAIN LINK FENCE— – 4' CHAIN L. LINK FENCE 46.9 **I**SIGN ~ 8' CHAIN LINK FENCE / 4' CHAIN LINK FENCE 45.7 2 MYRTL 5' CHAIN LINK FENCE SIGN 4 MYRTLE 5" MYRTLL CLUSTER 4 MARTLE -4 MARTLE 44.6 CLUSTER CLUSTER CLUSTER AREA – WHITE STRIPE PARKING SPACES SIGN -PULL BA - ONE-STORY MASONRY BLDG. ON CONC.SLAB ONE-STORY MASONRY BLDG. ON CONC.SLAB PICNIC AREA MYRTLE TIF IZ CHAIN LINK FENCE -0 24" SYCAMORL ©24" SYCAMORE <sup>©</sup> – CONC. WALK භ/2" 44.0 ·43. IZ' CHAIN BIRCHY © 24" SYCAMORE POWER POLE BASKETBALL/ TENNIS COURTS ..... -2'IAZALEA-J BUSHES RECYCLE CONTAINERS 42.3 43.6 ASPHALT PARKING LOT 42.4 I2" BRAD- II" BRAD- IO" BRAD- II" BRAD-FORD PEAR FORD PEAR FORD PEAR FORD PEAR 42.1 785-65 0AK 0AK 0AK RCP INV 40. YWHITE LINES BLAIR SCHOOL ROAD CL: DIT.CH -42-- I IF 41 \_\_\_\_ {**≯**} N25°31'35"W 785.61 SECTION 4 GREEN MEADOWS MB IO PG 26 5 3 6 NAME RADIUS 93.17 153.17 REVISIONS BY NO. DATE DESCRIPTION DESIGNED: NEW HANOVER COUNTY SCHOOLS DATE: 2/26/16 OWNER: ADDRESS: 6410 CAROLINA BEACH RD PHONE: WILMINGTON, NC 28412 100 DRAWN: SCALE: 1" = 50' GAG PHONE: SHEET 1 OF 1 APPROVED: JHF (910) 254-4350