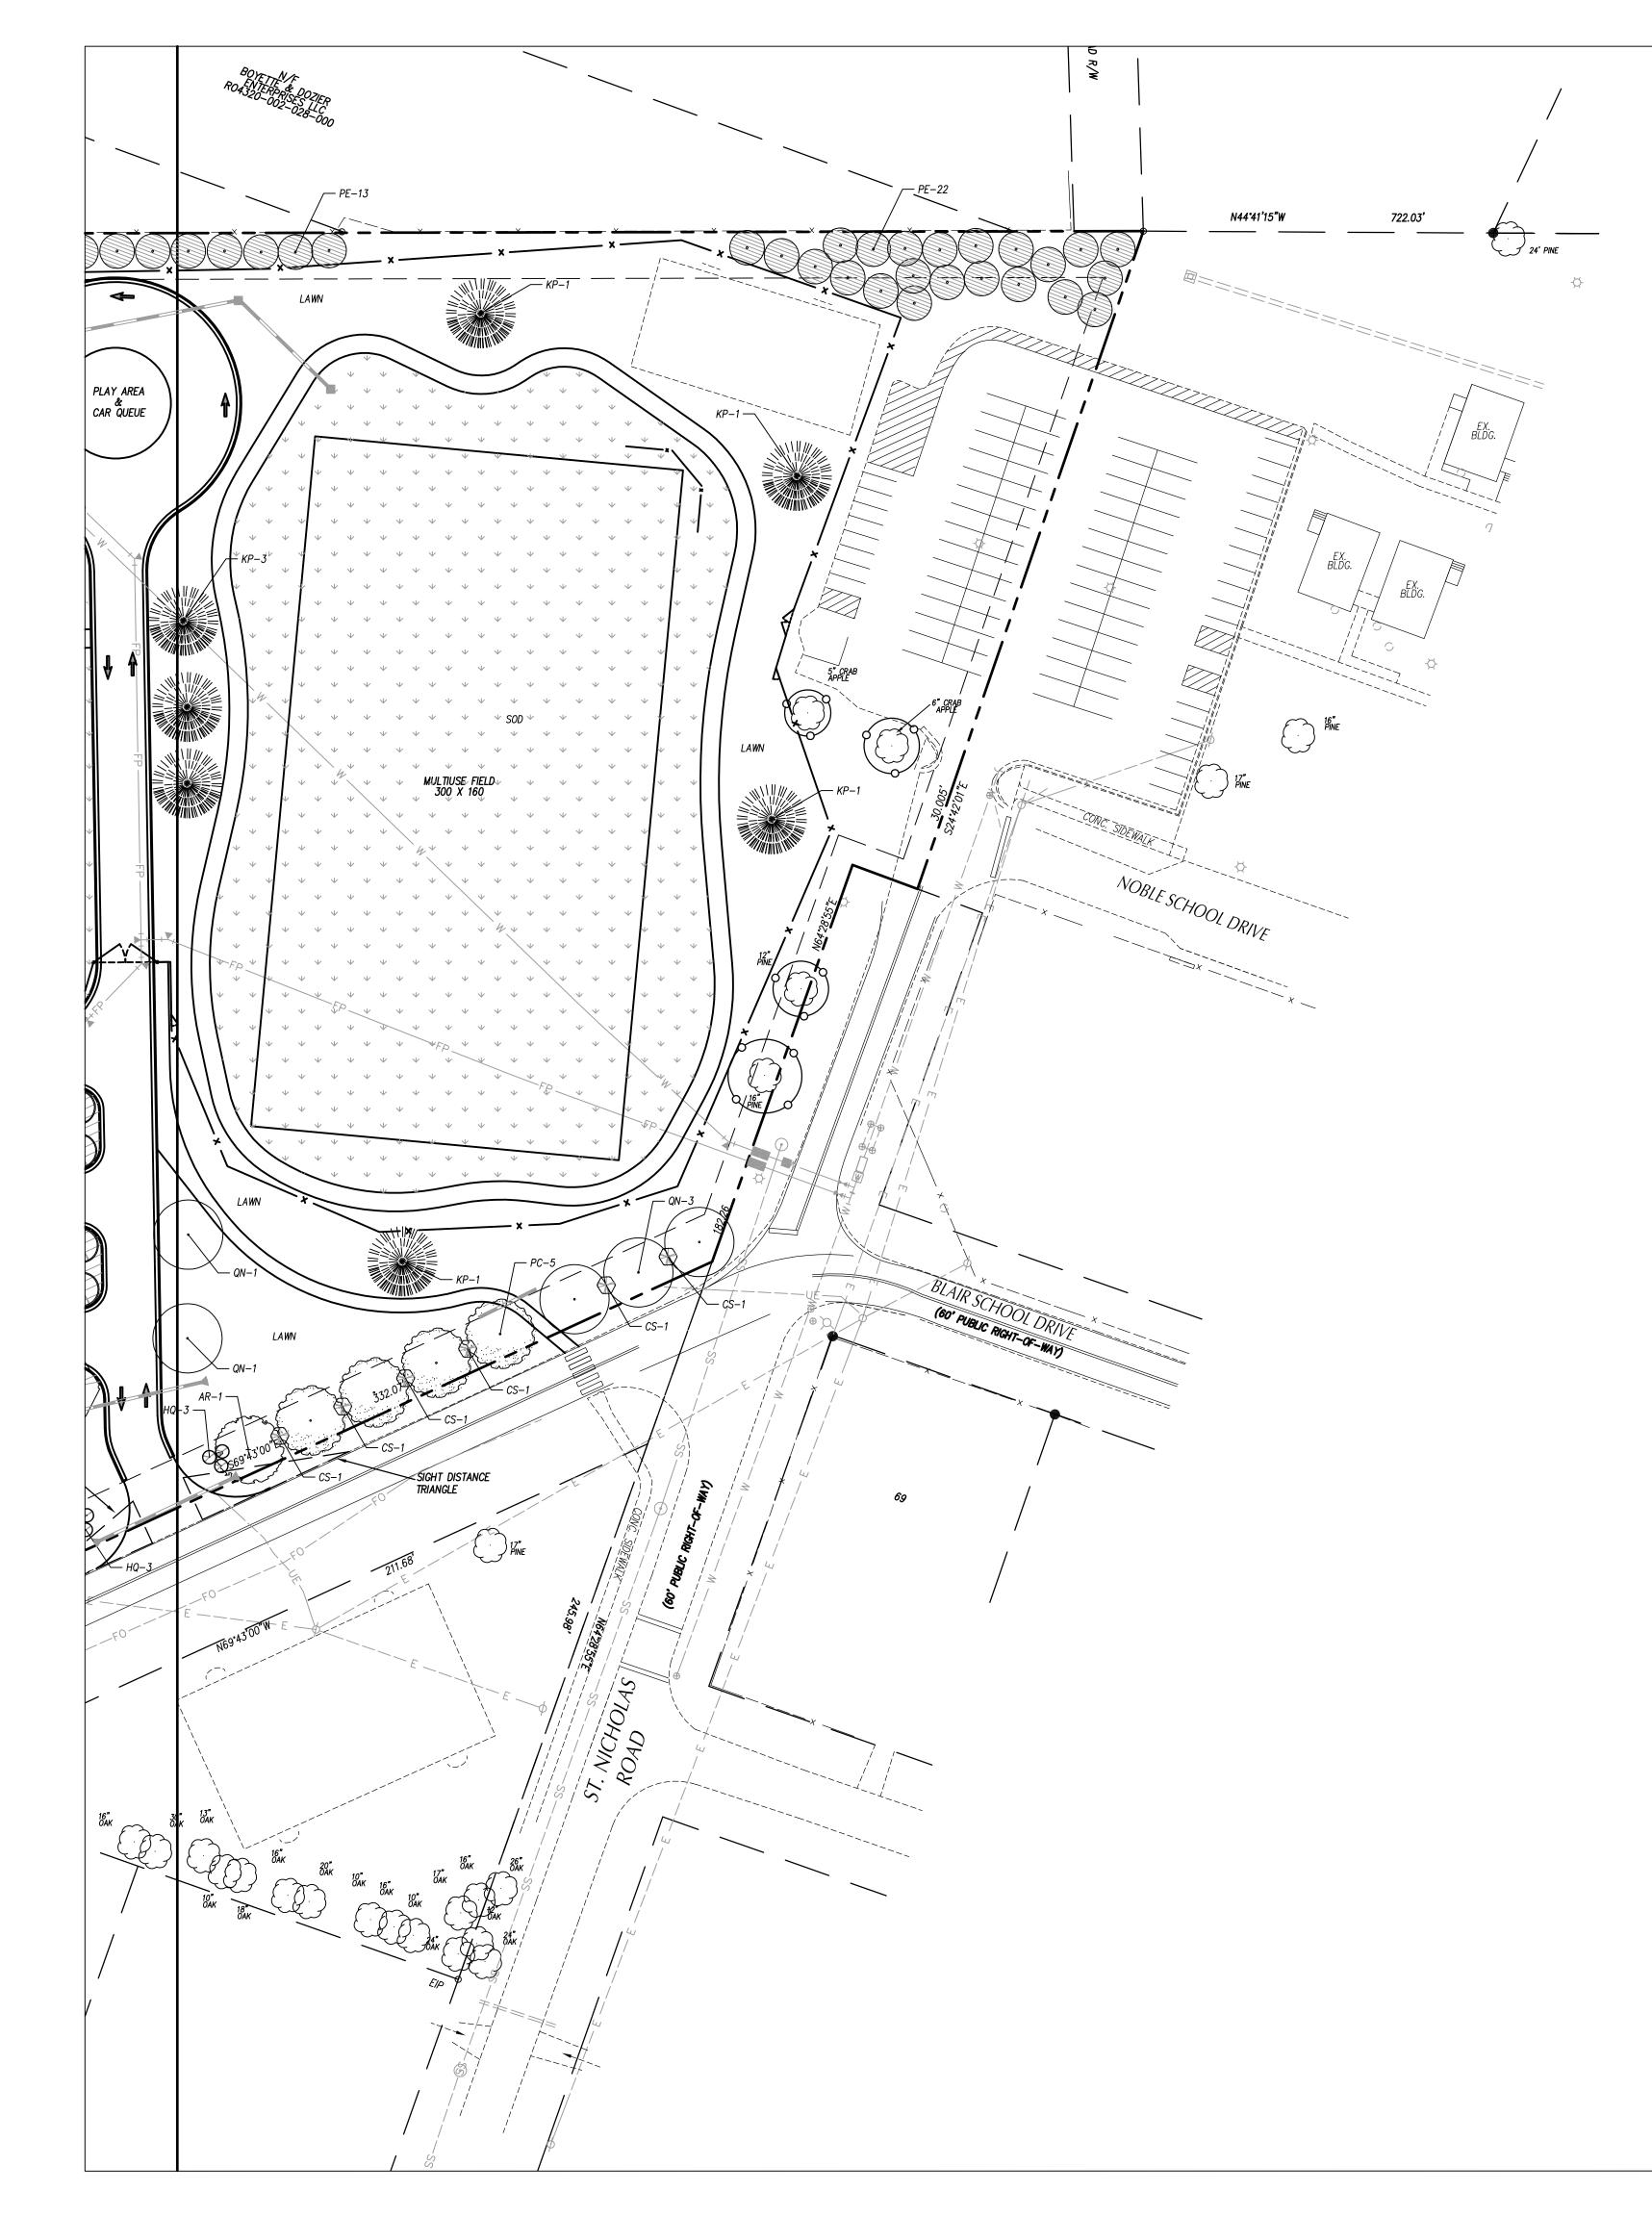

ON,

MIL

XXX

DRAWING NO.: W:/MASTER/PW-633/DGN/BLAIRTOPOR2016.DGN

CAROL/ GEAI BOYETTE & DOZIER ENTERPRISES LLC R04320-002-028-000 CONTAINER BOX 48.3. CHAIN LINK FENCE S' CHAIN LINK FENCE CHAIN FENCE) LINK FENCE -DUGOUT SLAB\_ON IO' CHAIN LINK FENCE— – 4' CHAIN L. LINK FENCE 46.9 **I**SIGN ~ 8' CHAIN LINK FENCE / 4' CHAIN LINK FENCE 45.7 2 MYRTL 5' CHAIN LINK FENCE SIGN 4 MYRTLE 5" MYRTLL CLUSTER 4 MARTLE -4 MARTLE 44.6 CLUSTER CLUSTER CLUSTER AREA – WHITE STRIPE PARKING SPACES SIGN -PULL BA - ONE-STORY MASONRY BLDG. ON CONC.SLAB ONE-STORY MASONRY BLDG. ON CONC.SLAB PICNIC AREA MYRTLE TIF IZ CHAIN LINK FENCE -0 24" SYCAMORL ©24" SYCAMORE <sup>©</sup> – CONC. WALK භ/2" 44.0 ·43. IZ' CHAIN BIRCHY © 24" SYCAMORE POWER POLE BASKETBALL/ TENNIS COURTS ..... -2'IAZALEA-J BUSHES RECYCLE CONTAINERS 42.3 43.6 ASPHALT PARKING LOT 42.4 I2" BRAD- II" BRAD- IO" BRAD- II" BRAD-FORD PEAR FORD PEAR FORD PEAR FORD PEAR 42.1 785-65 0AK 0AK 0AK RCP INV 40. YWHITE LINES BLAIR SCHOOL ROAD CL: DIT.CH -42-- I IF 41 \_\_\_\_ {**≯**} N25°31'35"W 785.61 SECTION 4 GREEN MEADOWS MB IO PG 26 5 3 6 NAME RADIUS 93.17 153.17 REVISIONS BY NO. DATE DESCRIPTION DESIGNED: NEW HANOVER COUNTY SCHOOLS DATE: 2/26/16 OWNER: ADDRESS: 6410 CAROLINA BEACH RD PHONE: WILMINGTON, NC 28412 100 DRAWN: SCALE: 1" = 50' GAG PHONE: SHEET 1 OF 1 APPROVED: JHF (910) 254-4350