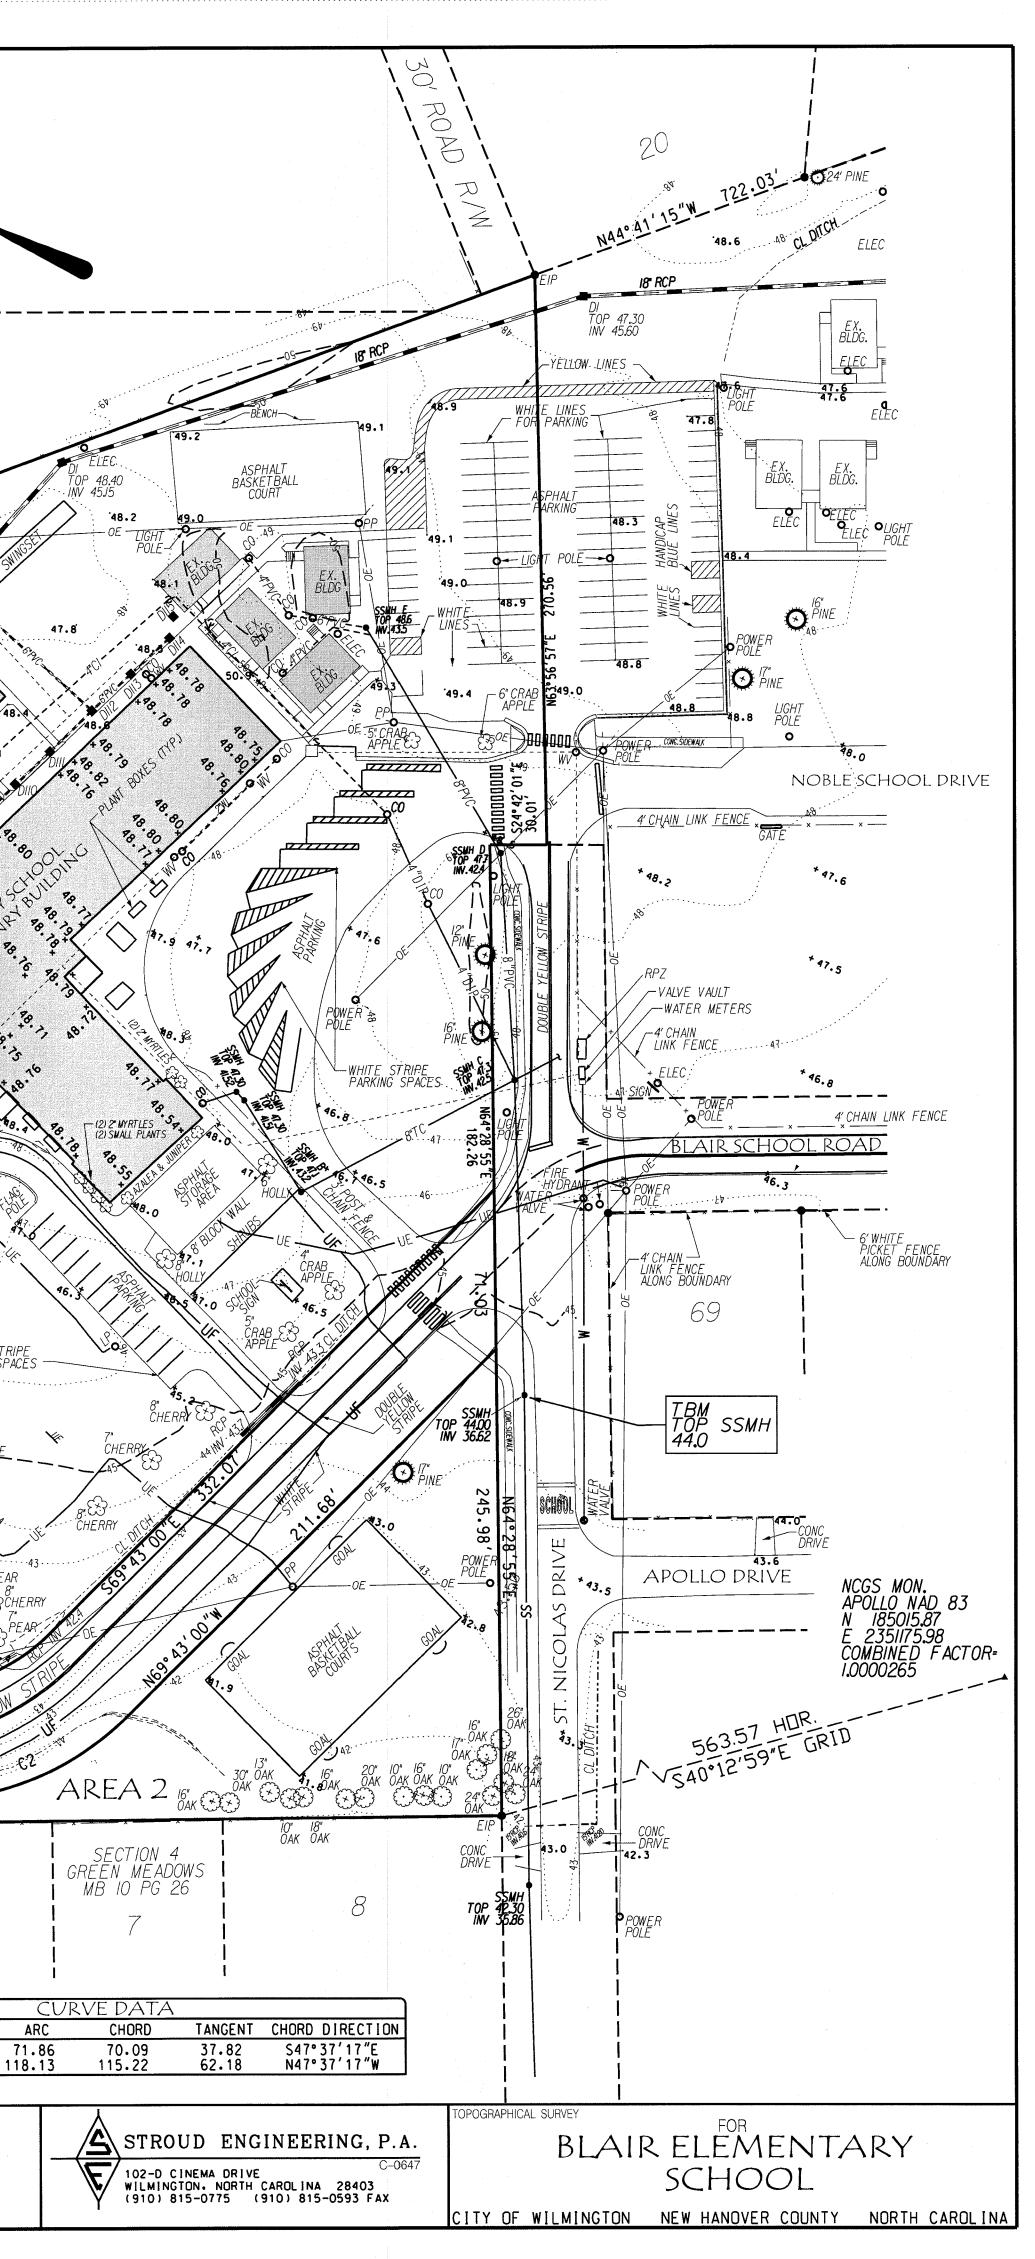

ON,

MIL

XXX

DRAWING NO.: W:/MASTER/PW-633/DGN/BLAIRTOPOR2016.DGN

CAROL/ GEAI BOYETTE & DOZIER ENTERPRISES LLC R04320-002-028-000 CONTAINER BOX 48.3. CHAIN LINK FENCE S' CHAIN LINK FENCE CHAIN FENCE) LINK FENCE -DUGOUT SLAB\_ON IO' CHAIN LINK FENCE— – 4' CHAIN L. LINK FENCE 46.9 **I**SIGN ~ 8' CHAIN LINK FENCE / 4' CHAIN LINK FENCE 45.7 2 MYRTL 5' CHAIN LINK FENCE SIGN 4 MYRTLE 5" MYRTLL CLUSTER 4 MARTLE -4 MARTLE 44.6 CLUSTER CLUSTER CLUSTER AREA – WHITE STRIPE PARKING SPACES SIGN -PULL BA - ONE-STORY MASONRY BLDG. ON CONC.SLAB ONE-STORY MASONRY BLDG. ON CONC.SLAB PICNIC AREA MYRTLE TIF IZ CHAIN LINK FENCE -0 24" SYCAMORL ©24" SYCAMORE <sup>©</sup> – CONC. WALK භ/2" 44.0 ·43. IZ' CHAIN BIRCHY © 24" SYCAMORE POWER POLE BASKETBALL/ TENNIS COURTS ..... -2'IAZALEA-J BUSHES RECYCLE CONTAINERS 42.3 43.6 ASPHALT PARKING LOT 42.4 I2" BRAD- II" BRAD- IO" BRAD- II" BRAD-FORD PEAR FORD PEAR FORD PEAR FORD PEAR 42.1 785-65 0AK 0AK 0AK RCP INV 40. YWHITE LINES BLAIR SCHOOL ROAD CL: DIT.CH -42-- I IF 41 \_\_\_\_ {**≯**} N25°31'35"W 785.61 SECTION 4 GREEN MEADOWS MB IO PG 26 5 3 6 NAME RADIUS 93.17 153.17 REVISIONS BY NO. DATE DESCRIPTION DESIGNED: NEW HANOVER COUNTY SCHOOLS DATE: 2/26/16 OWNER: ADDRESS: 6410 CAROLINA BEACH RD PHONE: WILMINGTON, NC 28412 100 DRAWN: SCALE: 1" = 50' GAG PHONE: SHEET 1 OF 1 APPROVED: JHF (910) 254-4350