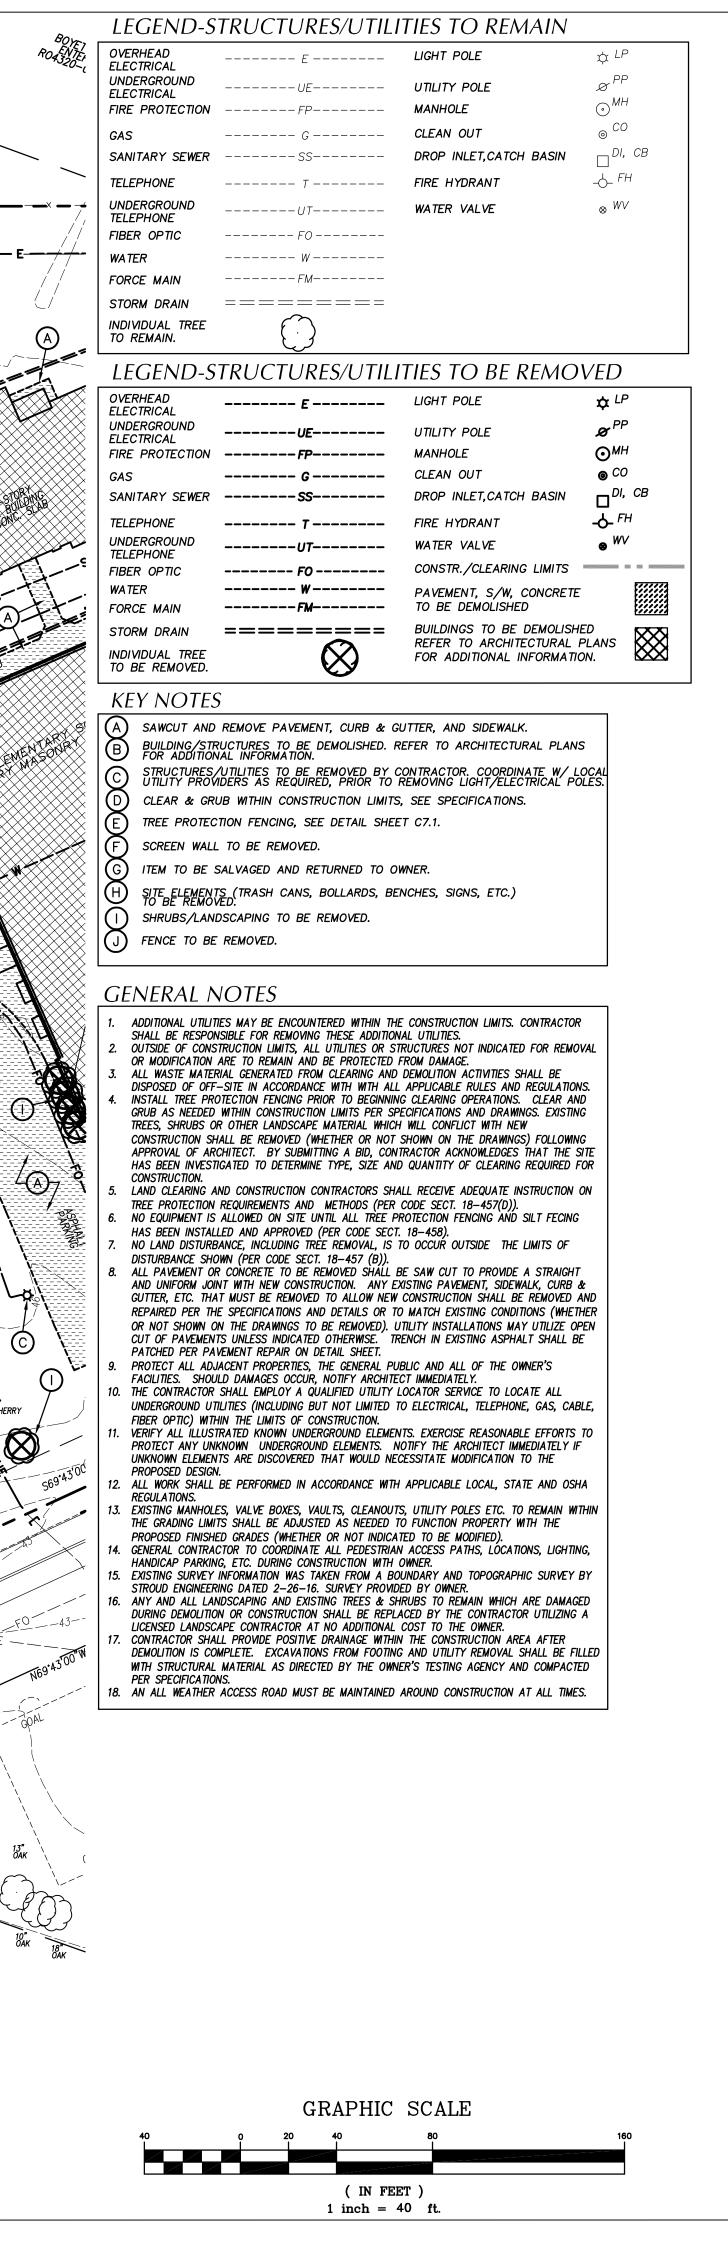

#### CITY OF WILMINGTON NOTES

1. PRIOR TO ANY CLEARING, GRADING OR CONSTRUCTION ACTIVITY, TREE PROTECTION FENCING SHALL BE INSTALLED AROUND PROTECTED TREES OR GROVES OF TREES. NO CONSTRUCTION WORKERS, TOOLS, MATERIALS OR VEHICLES ARE PERMITTED WITHIN TREE PROTECTION FENCING. 2. ANY TREES AND/OR AREAS DESIGNATED TO BE PROTECTED MUST BE PROPERLY BARRICADED WITH FENCING AND PROTECTED THROUGHOUT CONSTRUCTION TO INSURE THAT NO CLEARING, GRADING OR STAGING OF MATERIALS WILL OCCUR IN THOSE AREAS.

3. NO EQUIPMENT IS ALLOWED ON SITE UNTIL ALL TREE PROTECTION FENCING AND SILT FENCING IS INSTALLED AND APPROVED. PROTECTIVE FENCING IS TO BE MAINTAINED THROUGHOUT THE DURATION OF THE PROJECT, AND CONTRACTORS SHALL RECEIVE ADEQUATE INSTRUCTION ON TREE PROTECTION METHODS.

|                                                                                                 |                                                                                                                                |             | TEY NOTES                                                                                                                                                                                                                                                                                                   | Becoming the<br>Leading Designer of                                                                                                                                 |
|-------------------------------------------------------------------------------------------------|--------------------------------------------------------------------------------------------------------------------------------|-------------|-------------------------------------------------------------------------------------------------------------------------------------------------------------------------------------------------------------------------------------------------------------------------------------------------------------|---------------------------------------------------------------------------------------------------------------------------------------------------------------------|
|                                                                                                 |                                                                                                                                | (           | <ul> <li>A) 24" CONCRETE CURB &amp; GUTTER, SEE DETAIL SHEET C7.2.</li> <li>B) CONCRETE SIDEWALK, SEE DETAIL SHEET C7.2.</li> <li>C) HEAVY DUTY ASPHALT PAVEMENT, SEE DETAIL SHEET C7.2.</li> </ul>                                                                                                         | High Performance Facilities<br>in the Nation with a<br>Specialty in Alternative<br>Delivery Methods                                                                 |
|                                                                                                 |                                                                                                                                |             | D PERVIOUS CONCRETE PAVEMENT, SEE DETAIL SHEET.                                                                                                                                                                                                                                                             | Capital Bank Plaza<br>333 Fayetteville St.                                                                                                                          |
| d'n CHANN LINKY FENCE                                                                           |                                                                                                                                | ×   (       | <ul> <li>F) 4' ORNAMENTAL FENCE, SEE DETAIL SHEET.</li> <li>G) PIPE GATE, SEE DETAIL SHEET C7.9.</li> <li>(H) ACCESSIBLE PARKING SIGNAGE, SEE DETAIL SHEET C7.3.</li> </ul>                                                                                                                                 | Suite 225<br>Raleigh, NC 27601<br>Phone: 919.573.6350<br>Fax: 919.573.6355<br>www.sfla.biz                                                                          |
|                                                                                                 |                                                                                                                                |             | <ul> <li>ACCESSIBLE PARKING SIGNAGE, SEE DETAIL SHELT C7.0.</li> <li>SEE ARCHITECTURAL PLANS FOR SCREEN WALLS, RAMP, CANOPY, STEPS, ETC.</li> <li>4' VINYL COATED CHAIN-LINK FENCE, SEE DETAIL SHEET C07.04.</li> </ul>                                                                                     | sfr+a                                                                                                                                                               |
|                                                                                                 |                                                                                                                                |             | $\breve{K}$ VINYL COATED CHAIN-LINK GATE, SEE DETAIL SHEET CO7.04.                                                                                                                                                                                                                                          | ARCHITECTS                                                                                                                                                          |
| B<br>B<br>B<br>B<br>B<br>B<br>B<br>B<br>B<br>B<br>B<br>B<br>B<br>B<br>B<br>B<br>B<br>B<br>B     | PLAY AREA<br>PLAY AREA<br>CAR QUEUE                                                                                            |             | M ASPHALT PAVEMENT FLUSH WITH SIDEWALK.<br>N DIRECTIONAL ARROW, SEE TRAFFIC CONTROL NOTES THIS SHEET.                                                                                                                                                                                                       | JON JON                                                                                                                                                             |
|                                                                                                 |                                                                                                                                |             | P TRAFFIC CONTROL SIGNAGE, SEE TRAFFIC CONTROL NOTES THIS SHEET.                                                                                                                                                                                                                                            |                                                                                                                                                                     |
|                                                                                                 |                                                                                                                                |             | R HI-VIS CROSSWALK, SEE TRAFFIC CONTROL NOTES THIS SHEET.<br>DUMPSTERS, PROVIDED BY OWNER, RELOCATED BY CONTRACTOR. COORDINATE WITH<br>OWNER FOR TEMPORARY LOCATION DURING CONSTRUCTION. REFER TO STAKING PLANS<br>FOR FINAL LOCATION AFTER CONSTRUCTION.                                                   | AS AN                                                                                                                                                               |
| PROPOSED BLAIR<br>ELEMENTARY SCHOOL BUILDING                                                    | DEWALK                                                                                                                         |             | T STANDARD METHOD OF ENDING CURB, SEE DETAIL SHEET C7.2.<br>U PRE-CAST CONCRETE WHEEL STOP, SEE DETAIL SHEET C7.2.<br>V NO PARKING – FIRE LANE SIGNAGE, SEE DETAIL SHEET C7.2.                                                                                                                              | C IN                                                                                                                                                                |
|                                                                                                 |                                                                                                                                |             | W BIKE RACKS, SEE DETAIL SHEET C7.2.<br>X STOP BAR, SEE TRAFFIC CONTROL NOTES THIS SHEET.                                                                                                                                                                                                                   |                                                                                                                                                                     |
|                                                                                                 | SIDE WALK<br>B                                                                                                                 |             | Y ASPHALT WALKING TRAIL, SEE DETAIL SHEET.<br>Z SIDEWALK FLUSH W/ PAVEMENT, SEE ACCESS. PARKING CURB RAMP DETAIL SHT C7.2.                                                                                                                                                                                  | N° OP                                                                                                                                                               |
|                                                                                                 |                                                                                                                                |             | BB SEAT WALL, SEE DETAIL SHEET.<br>CC FLAG POLE, SEE DETAIL SHEET.                                                                                                                                                                                                                                          |                                                                                                                                                                     |
|                                                                                                 | PLAY AREA                                                                                                                      |             | GENERAL NOTES                                                                                                                                                                                                                                                                                               | CLH DESIGN, P.A.<br>400 Regency Forest Drive<br>Suite 120<br>Carry, North Carolina 27518<br>Phone: (919) 319-6716<br>Fax: (919) 319-7516<br>LA: C-106<br>PE: C-1595 |
|                                                                                                 |                                                                                                                                | ILE ASPHALT | <ol> <li>ALL DIMENSIONS SHOWN ARE FACE OF CURB AND FACE OF BUILDING<br/>WALL, UNLESS OTHERWISE SHOWN.</li> <li>CONTRACTOR SHALL BE RESPONSIBLE FOR FIELD VERIFICATION OF ALL<br/>DIMENSIONS SHOWN AND CONTACT THE ARCHITECT IF ANY</li> </ol>                                                               | LA: C-106<br>PE: C-1595                                                                                                                                             |
| C STAFF<br>PA TIO                                                                               | GATED                                                                                                                          |             | DISCREPANCIES OCCUR.<br>3. CONSTRUCTION STAKE OUT IS THE RESPONSIBILITY OF THE CONTRACTOR.<br>4. ALL SIGNS AND PAVEMENT MARKINGS ARE TO MEET MUTCD<br>(MANUAL ON UNIFORM TRAFFIC CONTROL DEVICES) STANDARDS.                                                                                                |                                                                                                                                                                     |
| R <sup>19</sup> B A A A A A A A A A A A A A A A A A A                                           | ORNAMENTAL FENCE X FOR PLAY                                                                                                    |             | 5. PAVEMENT MARKINGS IN PUBLIC RIGHT-OF-WAYS AND FOR DRIVEWAYS<br>ARE TO BE THERMOPLASTIC AND MEET CITY OF WILMINGTON AND/OR<br>NCDOT STANDARDS.                                                                                                                                                            | 00<br>00                                                                                                                                                            |
| SIDEWALK<br>BB<br>CC<br>LOADING ZONE<br>CC<br>CC<br>CC<br>CC<br>CC<br>CC<br>CC<br>CC<br>CC<br>C |                                                                                                                                |             | <ol> <li>ALL CONSTRUCTION SHALL BE IN ACCORDANCE WITH CITY OF WILMINGTON<br/>STANDARDS AND SPECIFICATIONS.</li> <li>REPLACEMENT OF ANY BROKEN OR DAMAGED CONCRETE SIDEWALK<br/>PANELS OR CURBING THAT OCCURS DURING CONSTRUCTION IS THE<br/>RESPONSIBILITY OF THE CONTRACTOR.</li> </ol>                    | HOL                                                                                                                                                                 |
|                                                                                                 |                                                                                                                                |             | RESPONSIBILITY OF THE CONTRACTOR.<br>8. ALL PARKING STALL RADII SHALL BE 4' UNLESS OTHERWISE NOTED.<br>9. PIPE GATE AT THE BUS DROP-OFF/FIRE LANE SHALL MEET THE<br>CITY OF WILMINGTON FIRE SERVICES GATE REQUIREMENTS<br>FOR LOCKING ARRAGEMENTS.                                                          |                                                                                                                                                                     |
|                                                                                                 | VISITOR AND STAFF PARKING LOT       98       98                                                                                |             | FOR LOCKING ARRAGEMENTS.<br>0. A PORTION OF THIS PROPERTY IS LOCATED IN THE 100 YEAR FLOOD ZONE<br>AS SHOWN IN THE COMMUNITY PANEL 3701710005 C DATED NOV. 4,1997.                                                                                                                                          | SOLIN T                                                                                                                                                             |
|                                                                                                 |                                                                                                                                |             | RAFFIC CONTROL NOTES<br>1. ALL SITE SIGNAGE SHALL BE IN ACCORDANCE WITH THE MANUAL ON UNIFORM<br>TRAFFIC CONTROL DEVICES (MUTCD) AND NCDOT STANDARDS.                                                                                                                                                       | H CAF                                                                                                                                                               |
|                                                                                                 |                                                                                                                                |             | SIGN         MUTCD STD.         SIZE           STOP         R1-1         30"x30"           ONE WAY         R6-1         36"x12"           DO NOT ENTER (DNE)         R5-1         30"x30"                                                                                                                   | ICOPI<br>CER<br>ORTHORY                                                                                                                                             |
| A = A                                                                                           |                                                                                                                                |             | 2. ALL SIGNS SHALL BE MOUNTED WITH 7-FT MIN. VERTICAL CLEARANCE TO THE<br>BOTTOM OF THE SIGN ON 2-LB. GALV. STEEL U-CHANNEL POST SET IN 3-FT<br>DEEP x 12-IN DIA. CONCRETE FOOTING.                                                                                                                         | N, N ELL<br>N, N                                                                                                                                                    |
| AVR SCHOOL DRIVE<br>185.61                                                                      |                                                                                                                                | 210 2010    | 3. ALL PAVMENT MARKINGS SHALL BE IN ACCORDANCE WITH THE MUTCD AND         NCDOT STANDARDS AND THE PROJECT SPECIFICATIONS.         MARKING       NCDOT STD.         SIZE       COLOR         PARKING SPACE       -         4-IN       WHT.         DIRECTIONAL ARROWS       1205.08                          | GN D<br>HAI<br>INGTO                                                                                                                                                |
|                                                                                                 | A<br><u>F30'</u>                                                                                                               | 569         | DIRECTIONAL ARROWS 1205.08 STD. WHT.<br>NO PARKING – FIRE LANE * – 4–IN WHT.<br>SOLID – 4–IN WHT.<br>CROSSWALK 1205.07(HI–VIS) 24–IN WHT.<br>STOP BAR – 24–IN WHT.                                                                                                                                          |                                                                                                                                                                     |
|                                                                                                 |                                                                                                                                |             | <ul> <li>* NO PARKING - FIRE LANE MARKING SHALL CONSIST OF A 4" SOLID WHITE<br/>STRIPE AND 8" HIGH WHITE TEXT "NO PARKING - FIRE LANE" AT 50' INTERVALS.<br/>PROVIDE IN ALL PAVED AREAS AS DESIGNATED BY FIRE MARSHALL.</li> <li>4. ALL PAVEMENT MARKINGS ON SITE MAY BE EITHER THERMOPLASTIC OR</li> </ul> |                                                                                                                                                                     |
|                                                                                                 | DOUBLE YELLOW STRIPE                                                                                                           |             | ALKYD-RESIN TYPE PAINT.<br>5. ALL SIGNAGE SHALL BE FIELD STAKED AND THE LOCATIONS APPROVED BY CLH DESIGN<br>PRIOR TO SIGN INSTALLATION.                                                                                                                                                                     | - Covergy STAR<br>PARTNER                                                                                                                                           |
| CRESECTION 4                                                                                    |                                                                                                                                | N69 A       | 6. CENTER ALL DIRECTIONAL ARROWS WITHIN TRAVEL LANE.                                                                                                                                                                                                                                                        |                                                                                                                                                                     |
|                                                                                                 |                                                                                                                                |             |                                                                                                                                                                                                                                                                                                             |                                                                                                                                                                     |
|                                                                                                 |                                                                                                                                |             |                                                                                                                                                                                                                                                                                                             | IDDATEDESCRIPTIONISSUE DATE:06/21/2016                                                                                                                              |
| /                                                                                               |                                                                                                                                |             |                                                                                                                                                                                                                                                                                                             | PROJECT #: 01504.000<br>CAD TECH.: xxx<br>CAD TECH.:                                                                                                                |
|                                                                                                 | CRESECTION 4<br>ME 10 ME |             |                                                                                                                                                                                                                                                                                                             | © 2016 Sfl+a Architects, PA                                                                                                                                         |
|                                                                                                 |                                                                                                                                |             |                                                                                                                                                                                                                                                                                                             | All Rights Reserved                                                                                                                                                 |
|                                                                                                 | CONSTRUCTION PLAN                                                                                                              |             |                                                                                                                                                                                                                                                                                                             | PLAN                                                                                                                                                                |
| PLANNING<br>TRAFFIC                                                                             | NAME     DATE     NORTH CAROLINA       Public Services     Engineering Division       APPROVED STORMWATER MANAGEMENT PLAN      |             | GRAPHIC SCALE                                                                                                                                                                                                                                                                                               |                                                                                                                                                                     |
| FIRE                                                                                            | Date:         Permit #           Signed:                                                                                       |             | ( IN FEET )<br>1 inch = 40 ft.                                                                                                                                                                                                                                                                              | C1.1                                                                                                                                                                |
|                                                                                                 |                                                                                                                                |             |                                                                                                                                                                                                                                                                                                             |                                                                                                                                                                     |