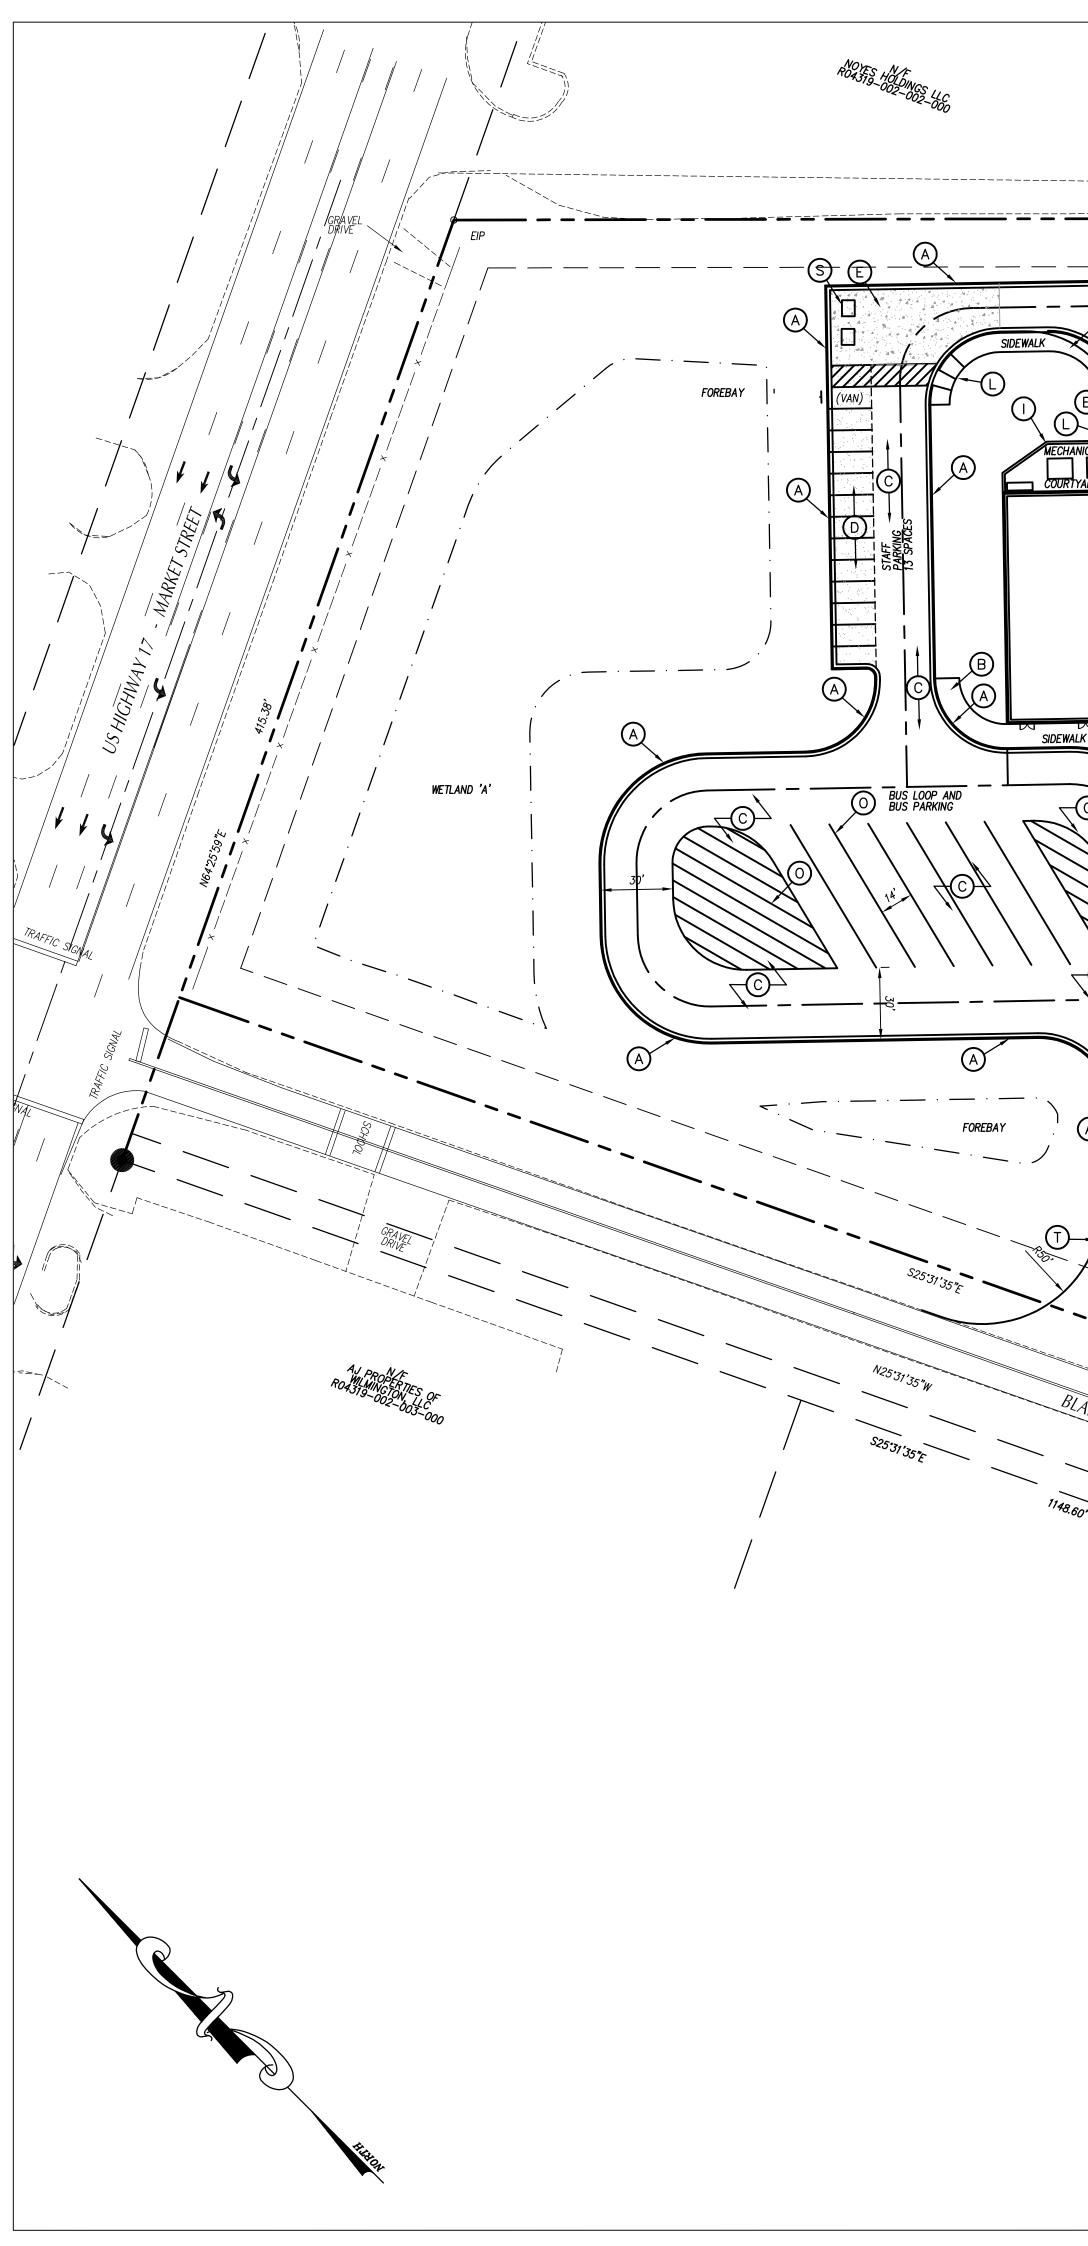

|                                                                                                 |                                                                                                                                |             | TEY NOTES                                                                                                                                                                                                                                                                                                   | Becoming the<br>Leading Designer of                                                                                                                                 |
|-------------------------------------------------------------------------------------------------|--------------------------------------------------------------------------------------------------------------------------------|-------------|-------------------------------------------------------------------------------------------------------------------------------------------------------------------------------------------------------------------------------------------------------------------------------------------------------------|---------------------------------------------------------------------------------------------------------------------------------------------------------------------|
|                                                                                                 |                                                                                                                                | (           | <ul> <li>A) 24" CONCRETE CURB &amp; GUTTER, SEE DETAIL SHEET C7.2.</li> <li>B) CONCRETE SIDEWALK, SEE DETAIL SHEET C7.2.</li> <li>C) HEAVY DUTY ASPHALT PAVEMENT, SEE DETAIL SHEET C7.2.</li> </ul>                                                                                                         | High Performance Facilities<br>in the Nation with a<br>Specialty in Alternative<br>Delivery Methods                                                                 |
|                                                                                                 |                                                                                                                                |             | D PERVIOUS CONCRETE PAVEMENT, SEE DETAIL SHEET.                                                                                                                                                                                                                                                             | Capital Bank Plaza<br>333 Fayetteville St.                                                                                                                          |
| d'n CHANN LINKY FENCE                                                                           |                                                                                                                                | ×   (       | <ul> <li>F) 4' ORNAMENTAL FENCE, SEE DETAIL SHEET.</li> <li>G) PIPE GATE, SEE DETAIL SHEET C7.9.</li> <li>(H) ACCESSIBLE PARKING SIGNAGE, SEE DETAIL SHEET C7.3.</li> </ul>                                                                                                                                 | Suite 225<br>Raleigh, NC 27601<br>Phone: 919.573.6350<br>Fax: 919.573.6355<br>www.sfla.biz                                                                          |
|                                                                                                 |                                                                                                                                |             | <ul> <li>ACCESSIBLE PARKING SIGNAGE, SEE DETAIL SHELT C7.0.</li> <li>SEE ARCHITECTURAL PLANS FOR SCREEN WALLS, RAMP, CANOPY, STEPS, ETC.</li> <li>4' VINYL COATED CHAIN-LINK FENCE, SEE DETAIL SHEET C07.04.</li> </ul>                                                                                     | sfr+a                                                                                                                                                               |
|                                                                                                 |                                                                                                                                |             | $\breve{K}$ VINYL COATED CHAIN-LINK GATE, SEE DETAIL SHEET CO7.04.                                                                                                                                                                                                                                          | ARCHITECTS                                                                                                                                                          |
| B<br>B<br>B<br>B<br>B<br>B<br>B<br>B<br>B<br>B<br>B<br>B<br>B<br>B<br>B<br>B<br>B<br>B<br>B     | PLAY AREA<br>PLAY AREA<br>CAR QUEUE                                                                                            |             | M ASPHALT PAVEMENT FLUSH WITH SIDEWALK.<br>N DIRECTIONAL ARROW, SEE TRAFFIC CONTROL NOTES THIS SHEET.                                                                                                                                                                                                       | JON JON                                                                                                                                                             |
|                                                                                                 |                                                                                                                                |             | P TRAFFIC CONTROL SIGNAGE, SEE TRAFFIC CONTROL NOTES THIS SHEET.                                                                                                                                                                                                                                            |                                                                                                                                                                     |
|                                                                                                 |                                                                                                                                |             | R HI-VIS CROSSWALK, SEE TRAFFIC CONTROL NOTES THIS SHEET.<br>DUMPSTERS, PROVIDED BY OWNER, RELOCATED BY CONTRACTOR. COORDINATE WITH<br>OWNER FOR TEMPORARY LOCATION DURING CONSTRUCTION. REFER TO STAKING PLANS<br>FOR FINAL LOCATION AFTER CONSTRUCTION.                                                   | AS AN                                                                                                                                                               |
| PROPOSED BLAIR<br>ELEMENTARY SCHOOL BUILDING                                                    | DEWALK                                                                                                                         |             | T STANDARD METHOD OF ENDING CURB, SEE DETAIL SHEET C7.2.<br>U PRE-CAST CONCRETE WHEEL STOP, SEE DETAIL SHEET C7.2.<br>V NO PARKING – FIRE LANE SIGNAGE, SEE DETAIL SHEET C7.2.                                                                                                                              | C IN                                                                                                                                                                |
|                                                                                                 |                                                                                                                                |             | W BIKE RACKS, SEE DETAIL SHEET C7.2.<br>X STOP BAR, SEE TRAFFIC CONTROL NOTES THIS SHEET.                                                                                                                                                                                                                   |                                                                                                                                                                     |
|                                                                                                 | SIDE WALK<br>B                                                                                                                 |             | Y ASPHALT WALKING TRAIL, SEE DETAIL SHEET.<br>Z SIDEWALK FLUSH W/ PAVEMENT, SEE ACCESS. PARKING CURB RAMP DETAIL SHT C7.2.                                                                                                                                                                                  | N° OP                                                                                                                                                               |
|                                                                                                 |                                                                                                                                |             | BB SEAT WALL, SEE DETAIL SHEET.<br>CC FLAG POLE, SEE DETAIL SHEET.                                                                                                                                                                                                                                          |                                                                                                                                                                     |
|                                                                                                 | PLAY AREA                                                                                                                      |             | GENERAL NOTES                                                                                                                                                                                                                                                                                               | CLH DESIGN, P.A.<br>400 Regency Forest Drive<br>Suite 120<br>Carry, North Carolina 27518<br>Phone: (919) 319-6716<br>Fax: (919) 319-7516<br>LA: C-106<br>PE: C-1595 |
|                                                                                                 |                                                                                                                                | ILE ASPHALT | <ol> <li>ALL DIMENSIONS SHOWN ARE FACE OF CURB AND FACE OF BUILDING<br/>WALL, UNLESS OTHERWISE SHOWN.</li> <li>CONTRACTOR SHALL BE RESPONSIBLE FOR FIELD VERIFICATION OF ALL<br/>DIMENSIONS SHOWN AND CONTACT THE ARCHITECT IF ANY</li> </ol>                                                               | LA: C-106<br>PE: C-1595                                                                                                                                             |
| C STAFF<br>PA TIO                                                                               | GATED                                                                                                                          |             | DISCREPANCIES OCCUR.<br>3. CONSTRUCTION STAKE OUT IS THE RESPONSIBILITY OF THE CONTRACTOR.<br>4. ALL SIGNS AND PAVEMENT MARKINGS ARE TO MEET MUTCD<br>(MANUAL ON UNIFORM TRAFFIC CONTROL DEVICES) STANDARDS.                                                                                                |                                                                                                                                                                     |
| R <sup>19</sup> B A A A A A A A A A A A A A A A A A A                                           | ORNAMENTAL FENCE X FOR PLAY                                                                                                    |             | 5. PAVEMENT MARKINGS IN PUBLIC RIGHT-OF-WAYS AND FOR DRIVEWAYS<br>ARE TO BE THERMOPLASTIC AND MEET CITY OF WILMINGTON AND/OR<br>NCDOT STANDARDS.                                                                                                                                                            | 00<br>00                                                                                                                                                            |
| SIDEWALK<br>BB<br>CC<br>LOADING ZONE<br>CC<br>CC<br>CC<br>CC<br>CC<br>CC<br>CC<br>CC<br>CC<br>C |                                                                                                                                |             | <ol> <li>ALL CONSTRUCTION SHALL BE IN ACCORDANCE WITH CITY OF WILMINGTON<br/>STANDARDS AND SPECIFICATIONS.</li> <li>REPLACEMENT OF ANY BROKEN OR DAMAGED CONCRETE SIDEWALK<br/>PANELS OR CURBING THAT OCCURS DURING CONSTRUCTION IS THE<br/>RESPONSIBILITY OF THE CONTRACTOR.</li> </ol>                    | HOL                                                                                                                                                                 |
|                                                                                                 |                                                                                                                                |             | RESPONSIBILITY OF THE CONTRACTOR.<br>8. ALL PARKING STALL RADII SHALL BE 4' UNLESS OTHERWISE NOTED.<br>9. PIPE GATE AT THE BUS DROP-OFF/FIRE LANE SHALL MEET THE<br>CITY OF WILMINGTON FIRE SERVICES GATE REQUIREMENTS<br>FOR LOCKING ARRAGEMENTS.                                                          |                                                                                                                                                                     |
|                                                                                                 | VISITOR AND STAFF PARKING LOT       98       98                                                                                |             | FOR LOCKING ARRAGEMENTS.<br>0. A PORTION OF THIS PROPERTY IS LOCATED IN THE 100 YEAR FLOOD ZONE<br>AS SHOWN IN THE COMMUNITY PANEL 3701710005 C DATED NOV. 4,1997.                                                                                                                                          | SOLIN T                                                                                                                                                             |
|                                                                                                 |                                                                                                                                |             | RAFFIC CONTROL NOTES<br>1. ALL SITE SIGNAGE SHALL BE IN ACCORDANCE WITH THE MANUAL ON UNIFORM<br>TRAFFIC CONTROL DEVICES (MUTCD) AND NCDOT STANDARDS.                                                                                                                                                       | H CAF                                                                                                                                                               |
|                                                                                                 |                                                                                                                                |             | SIGN         MUTCD STD.         SIZE           STOP         R1-1         30"x30"           ONE WAY         R6-1         36"x12"           DO NOT ENTER (DNE)         R5-1         30"x30"                                                                                                                   | ICOPI<br>CER<br>ORTHORY                                                                                                                                             |
| A = A                                                                                           |                                                                                                                                |             | 2. ALL SIGNS SHALL BE MOUNTED WITH 7-FT MIN. VERTICAL CLEARANCE TO THE<br>BOTTOM OF THE SIGN ON 2-LB. GALV. STEEL U-CHANNEL POST SET IN 3-FT<br>DEEP x 12-IN DIA. CONCRETE FOOTING.                                                                                                                         | N, N ELL<br>N, N                                                                                                                                                    |
| AVR SCHOOL DRIVE<br>185.61                                                                      |                                                                                                                                | 210 2010    | 3. ALL PAVMENT MARKINGS SHALL BE IN ACCORDANCE WITH THE MUTCD AND         NCDOT STANDARDS AND THE PROJECT SPECIFICATIONS.         MARKING       NCDOT STD.         SIZE       COLOR         PARKING SPACE       -         4-IN       WHT.         DIRECTIONAL ARROWS       1205.08                          | GN D<br>HAI<br>INGTO                                                                                                                                                |
|                                                                                                 | A<br><u>F30'</u>                                                                                                               | 569         | DIRECTIONAL ARROWS 1205.08 STD. WHT.<br>NO PARKING – FIRE LANE * – 4–IN WHT.<br>SOLID – 4–IN WHT.<br>CROSSWALK 1205.07(HI–VIS) 24–IN WHT.<br>STOP BAR – 24–IN WHT.                                                                                                                                          |                                                                                                                                                                     |
|                                                                                                 |                                                                                                                                |             | <ul> <li>* NO PARKING - FIRE LANE MARKING SHALL CONSIST OF A 4" SOLID WHITE<br/>STRIPE AND 8" HIGH WHITE TEXT "NO PARKING - FIRE LANE" AT 50' INTERVALS.<br/>PROVIDE IN ALL PAVED AREAS AS DESIGNATED BY FIRE MARSHALL.</li> <li>4. ALL PAVEMENT MARKINGS ON SITE MAY BE EITHER THERMOPLASTIC OR</li> </ul> |                                                                                                                                                                     |
|                                                                                                 | DOUBLE YELLOW STRIPE                                                                                                           |             | ALKYD-RESIN TYPE PAINT.<br>5. ALL SIGNAGE SHALL BE FIELD STAKED AND THE LOCATIONS APPROVED BY CLH DESIGN<br>PRIOR TO SIGN INSTALLATION.                                                                                                                                                                     | - Covergy STAR<br>PARTNER                                                                                                                                           |
| CRESECTION 4                                                                                    |                                                                                                                                | N69 A       | 6. CENTER ALL DIRECTIONAL ARROWS WITHIN TRAVEL LANE.                                                                                                                                                                                                                                                        |                                                                                                                                                                     |
|                                                                                                 |                                                                                                                                |             |                                                                                                                                                                                                                                                                                                             |                                                                                                                                                                     |
|                                                                                                 |                                                                                                                                |             |                                                                                                                                                                                                                                                                                                             | IDDATEDESCRIPTIONISSUE DATE:06/21/2016                                                                                                                              |
| /                                                                                               |                                                                                                                                |             |                                                                                                                                                                                                                                                                                                             | PROJECT #: 01504.000<br>CAD TECH.: xxx<br>CAD TECH.:                                                                                                                |
|                                                                                                 | CRESECTION 4<br>ME 10 ME |             |                                                                                                                                                                                                                                                                                                             | © 2016 Sfl+a Architects, PA                                                                                                                                         |
|                                                                                                 |                                                                                                                                |             |                                                                                                                                                                                                                                                                                                             | All Rights Reserved                                                                                                                                                 |
|                                                                                                 | CONSTRUCTION PLAN                                                                                                              |             |                                                                                                                                                                                                                                                                                                             | PLAN                                                                                                                                                                |
| PLANNING<br>TRAFFIC                                                                             | NAME     DATE     NORTH CAROLINA       Public Services     Engineering Division       APPROVED STORMWATER MANAGEMENT PLAN      |             | GRAPHIC SCALE                                                                                                                                                                                                                                                                                               |                                                                                                                                                                     |
| FIRE                                                                                            | Date:         Permit #           Signed:                                                                                       |             | ( IN FEET )<br>1 inch = 40 ft.                                                                                                                                                                                                                                                                              | C1.1                                                                                                                                                                |
|                                                                                                 |                                                                                                                                |             |                                                                                                                                                                                                                                                                                                             |                                                                                                                                                                     |