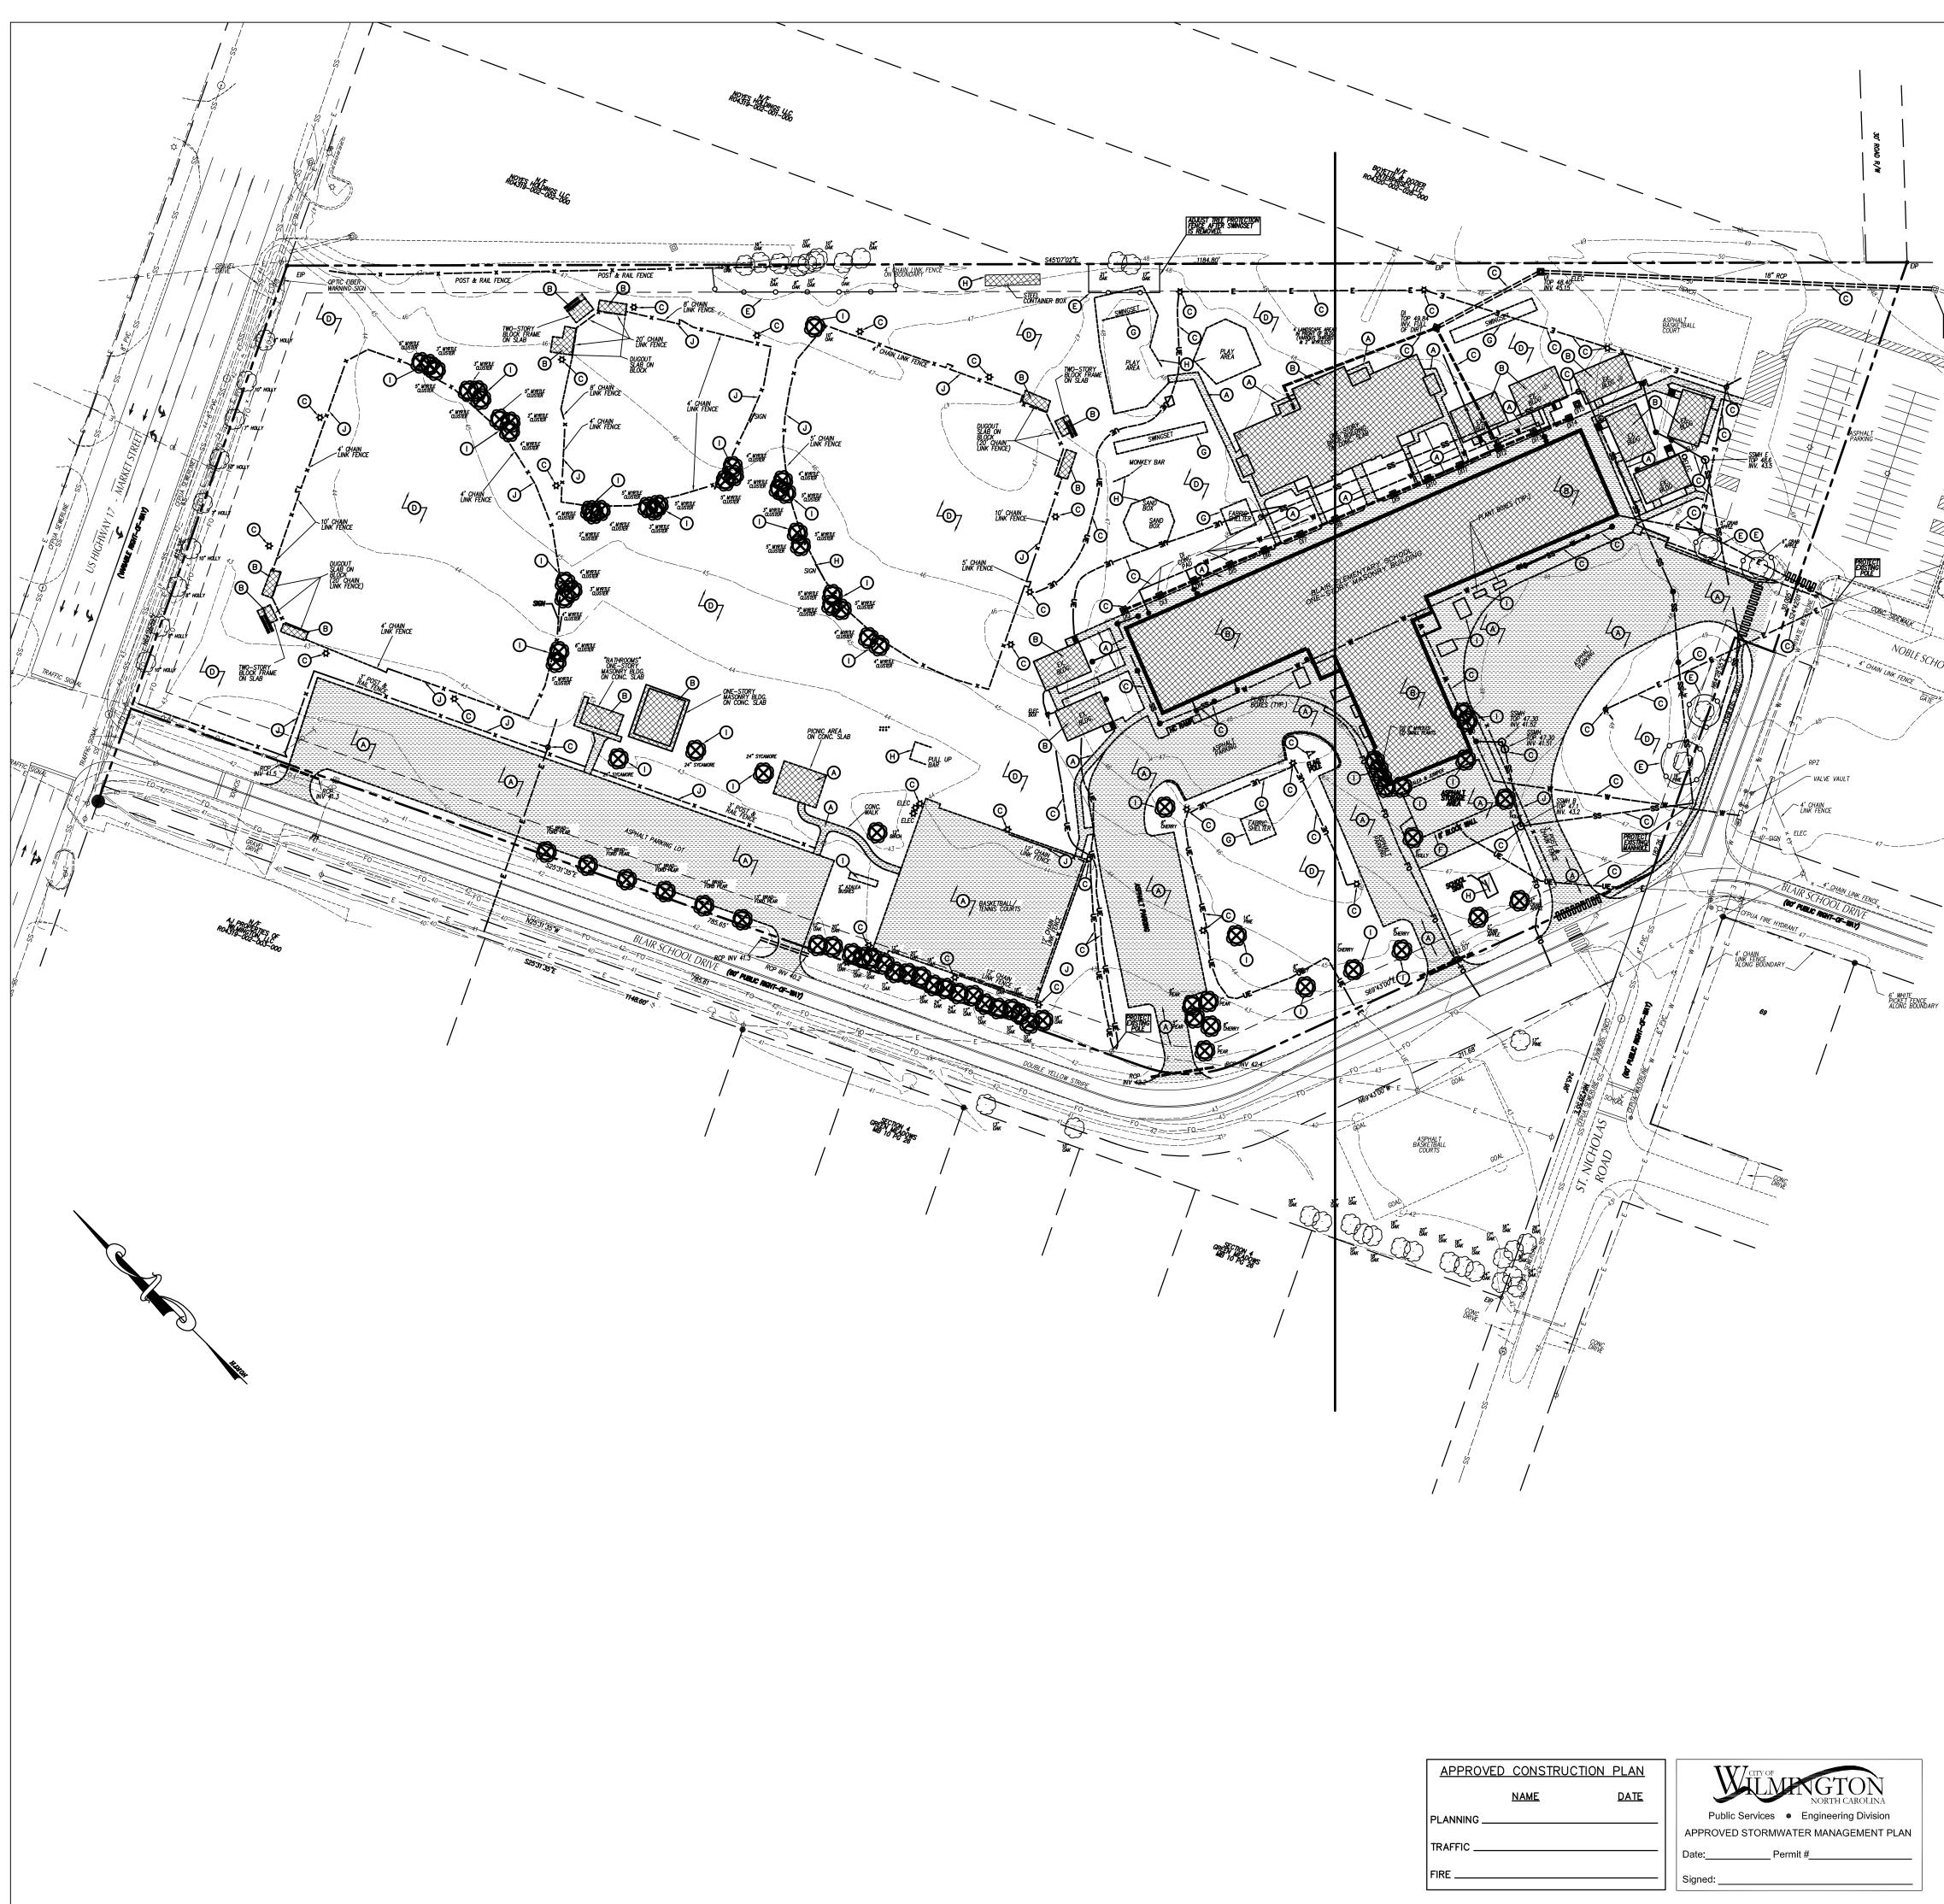

ON,

MIL

XXX

DRAWING NO.: W:/MASTER/PW-633/DGN/BLAIRTOPOR2016.DGN

CAROL/ GEAI BOYETTE & DOZIER ENTERPRISES LLC R04320-002-028-000 CONTAINER BOX 48.3. CHAIN LINK FENCE S' CHAIN LINK FENCE CHAIN FENCE) LINK FENCE -DUGOUT SLAB\_ON IO' CHAIN LINK FENCE— – 4' CHAIN L. LINK FENCE 46.9 **I**SIGN ~ 8' CHAIN LINK FENCE / 4' CHAIN LINK FENCE 45.7 2 MYRTL 5' CHAIN LINK FENCE SIGN 4 MYRTLE 5" MYRTLL CLUSTER 4 MARTLE -4 MARTLE 44.6 CLUSTER CLUSTER CLUSTER AREA – WHITE STRIPE PARKING SPACES SIGN -PULL BA - ONE-STORY MASONRY BLDG. ON CONC.SLAB ONE-STORY MASONRY BLDG. ON CONC.SLAB PICNIC AREA MYRTLE TIF IZ CHAIN LINK FENCE -0 24" SYCAMORL ©24" SYCAMORE <sup>©</sup> – CONC. WALK භ/2" 44.0 ·43. IZ' CHAIN BIRCHY © 24" SYCAMORE POWER POLE BASKETBALL/ TENNIS COURTS ..... -2'IAZALEA-J BUSHES RECYCLE CONTAINERS 42.3 43.6 ASPHALT PARKING LOT 42.4 I2" BRAD- II" BRAD- IO" BRAD- II" BRAD-FORD PEAR FORD PEAR FORD PEAR FORD PEAR 42.1 785-65 0AK 0AK 0AK RCP INV 40. YWHITE LINES BLAIR SCHOOL ROAD CL: DIT.CH -42-- I IF 41 \_\_\_\_ {**≯**} N25°31'35"W 785.61 SECTION 4 GREEN MEADOWS MB IO PG 26 5 3 6 NAME RADIUS 93.17 153.17 REVISIONS BY NO. DATE DESCRIPTION DESIGNED: NEW HANOVER COUNTY SCHOOLS DATE: 2/26/16 OWNER: ADDRESS: 6410 CAROLINA BEACH RD PHONE: WILMINGTON, NC 28412 100 DRAWN: SCALE: 1" = 50' GAG PHONE: SHEET 1 OF 1 APPROVED: JHF (910) 254-4350

| Leading De<br>Performance R<br>in the Nation<br>Specialty in Alt<br>Delivery<br>Capital<br>333 Faye<br>Raleigh<br>Phone: 91<br>Fax: 91 | Facilities<br>on with a<br>cernative<br>Methods<br>Bank Plaza<br>etteville St.<br>Suite 225<br>, NC 27601<br>9.573.6350<br>9.573.6355<br>ww.sfla.biz |
|----------------------------------------------------------------------------------------------------------------------------------------|------------------------------------------------------------------------------------------------------------------------------------------------------|
| 400 Regen<br>Suite 120<br>Cary, Nort<br>Phone: (91                                                                                     | ESIGN, P.A.<br>cy Forest Drive<br>h Carolina 27518<br>9) 319-7516<br>5                                                                               |
| BLAIR ELEMENTARY SCHOOLS                                                                                                               | AN                                                                                                                                                   |
|                                                                                                                                        | xxx<br>itects, PA<br>erved<br>XISTIN(<br>S AND                                                                                                       |

## Becoming the Leading Designer o High Performance Facilities in the Nation with a Specialty in Alternativ Delivery Method Capital Bank Plaza 333 Fayetteville St Suite 225 Raleigh, NC 27601 Phone: 919.573.6350 Fax: 919.573.6355 www.sfla.biz ARCHITECTS NOPPHI h design, p.a ROI ELOPMEN 0 Z Ú C I NORT 2 K Ш S DEV ON, WILMINGTO HA ESIGN 2 Ш Ζ $\square$ ENERGY STAR lonergy PARTNER ID DATE DESCRIPTION ISSUE DATE: 06/21/2016 PROJECT #: 01504.000 CAD TECH.: XXX CAD TECH.: CHECKED BY: © 2016 Sfl+a Architects, PA All Rights Reserved EXISTING CONDITIONS AND DEMO PLAN C2.1