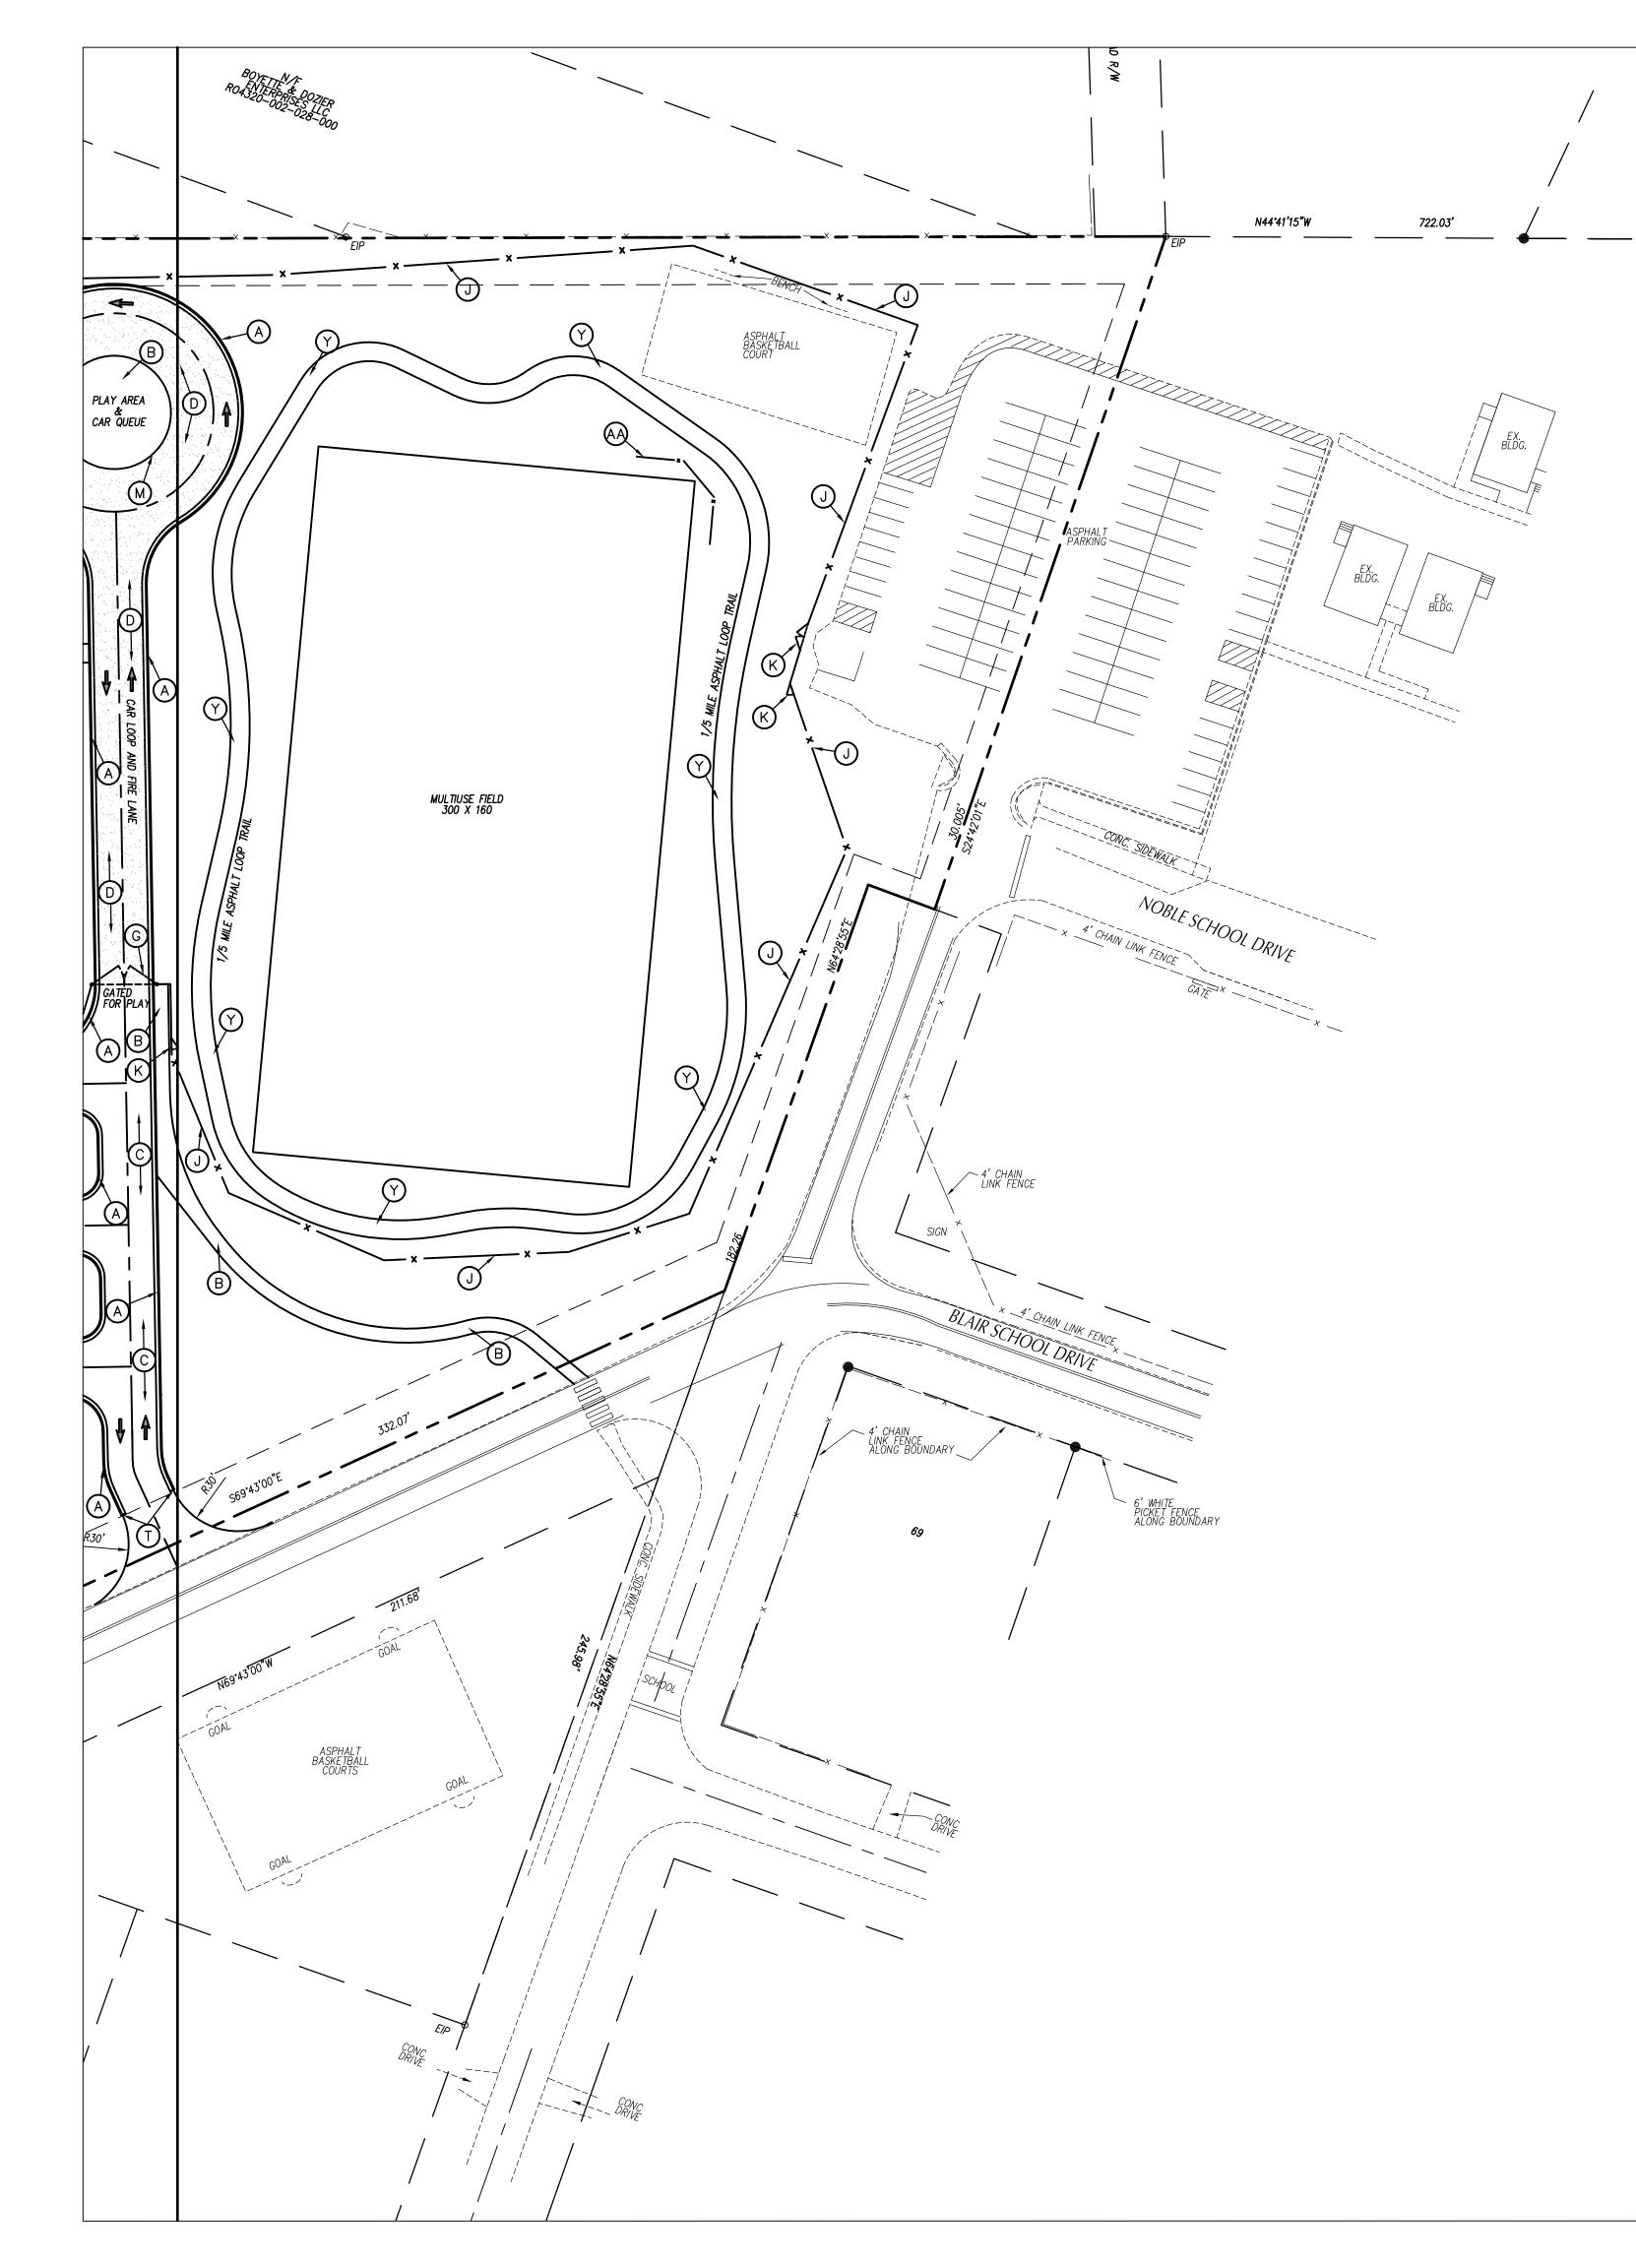

|                                                                                                 |                                                                                                                                |             | TEY NOTES                                                                                                                                                                                                                                                                                                   | Becoming the<br>Leading Designer of                                                                                                                                 |
|-------------------------------------------------------------------------------------------------|--------------------------------------------------------------------------------------------------------------------------------|-------------|-------------------------------------------------------------------------------------------------------------------------------------------------------------------------------------------------------------------------------------------------------------------------------------------------------------|---------------------------------------------------------------------------------------------------------------------------------------------------------------------|
|                                                                                                 |                                                                                                                                | (           | <ul> <li>A) 24" CONCRETE CURB &amp; GUTTER, SEE DETAIL SHEET C7.2.</li> <li>B) CONCRETE SIDEWALK, SEE DETAIL SHEET C7.2.</li> <li>C) HEAVY DUTY ASPHALT PAVEMENT, SEE DETAIL SHEET C7.2.</li> </ul>                                                                                                         | High Performance Facilities<br>in the Nation with a<br>Specialty in Alternative<br>Delivery Methods                                                                 |
|                                                                                                 |                                                                                                                                |             | D PERVIOUS CONCRETE PAVEMENT, SEE DETAIL SHEET.                                                                                                                                                                                                                                                             | Capital Bank Plaza<br>333 Fayetteville St.                                                                                                                          |
| d'n CHANN LINKY FENCE                                                                           |                                                                                                                                | ×   (       | <ul> <li>F) 4' ORNAMENTAL FENCE, SEE DETAIL SHEET.</li> <li>G) PIPE GATE, SEE DETAIL SHEET C7.9.</li> <li>(H) ACCESSIBLE PARKING SIGNAGE, SEE DETAIL SHEET C7.3.</li> </ul>                                                                                                                                 | Suite 225<br>Raleigh, NC 27601<br>Phone: 919.573.6350<br>Fax: 919.573.6355<br>www.sfla.biz                                                                          |
|                                                                                                 |                                                                                                                                |             | <ul> <li>ACCESSIBLE PARKING SIGNAGE, SEE DETAIL SHELT C7.0.</li> <li>SEE ARCHITECTURAL PLANS FOR SCREEN WALLS, RAMP, CANOPY, STEPS, ETC.</li> <li>4' VINYL COATED CHAIN-LINK FENCE, SEE DETAIL SHEET C07.04.</li> </ul>                                                                                     | sfr+a                                                                                                                                                               |
|                                                                                                 |                                                                                                                                |             | $\breve{K}$ VINYL COATED CHAIN-LINK GATE, SEE DETAIL SHEET CO7.04.                                                                                                                                                                                                                                          | ARCHITECTS                                                                                                                                                          |
| B<br>B<br>B<br>B<br>B<br>B<br>B<br>B<br>B<br>B<br>B<br>B<br>B<br>B<br>B<br>B<br>B<br>B<br>B     | PLAY AREA<br>PLAY AREA<br>CAR QUEUE                                                                                            |             | M ASPHALT PAVEMENT FLUSH WITH SIDEWALK.<br>N DIRECTIONAL ARROW, SEE TRAFFIC CONTROL NOTES THIS SHEET.                                                                                                                                                                                                       | JON JON                                                                                                                                                             |
|                                                                                                 |                                                                                                                                |             | P TRAFFIC CONTROL SIGNAGE, SEE TRAFFIC CONTROL NOTES THIS SHEET.                                                                                                                                                                                                                                            |                                                                                                                                                                     |
|                                                                                                 |                                                                                                                                |             | R HI-VIS CROSSWALK, SEE TRAFFIC CONTROL NOTES THIS SHEET.<br>DUMPSTERS, PROVIDED BY OWNER, RELOCATED BY CONTRACTOR. COORDINATE WITH<br>OWNER FOR TEMPORARY LOCATION DURING CONSTRUCTION. REFER TO STAKING PLANS<br>FOR FINAL LOCATION AFTER CONSTRUCTION.                                                   | AS AN                                                                                                                                                               |
| PROPOSED BLAIR<br>ELEMENTARY SCHOOL BUILDING                                                    | DEWALK                                                                                                                         |             | T STANDARD METHOD OF ENDING CURB, SEE DETAIL SHEET C7.2.<br>U PRE-CAST CONCRETE WHEEL STOP, SEE DETAIL SHEET C7.2.<br>V NO PARKING – FIRE LANE SIGNAGE, SEE DETAIL SHEET C7.2.                                                                                                                              | C IN                                                                                                                                                                |
|                                                                                                 |                                                                                                                                |             | W BIKE RACKS, SEE DETAIL SHEET C7.2.<br>X STOP BAR, SEE TRAFFIC CONTROL NOTES THIS SHEET.                                                                                                                                                                                                                   |                                                                                                                                                                     |
|                                                                                                 | SIDE WALK<br>B                                                                                                                 |             | Y ASPHALT WALKING TRAIL, SEE DETAIL SHEET.<br>Z SIDEWALK FLUSH W/ PAVEMENT, SEE ACCESS. PARKING CURB RAMP DETAIL SHT C7.2.                                                                                                                                                                                  | N° OP                                                                                                                                                               |
|                                                                                                 |                                                                                                                                |             | BB SEAT WALL, SEE DETAIL SHEET.<br>CC FLAG POLE, SEE DETAIL SHEET.                                                                                                                                                                                                                                          |                                                                                                                                                                     |
|                                                                                                 | PLAY AREA                                                                                                                      |             | GENERAL NOTES                                                                                                                                                                                                                                                                                               | CLH DESIGN, P.A.<br>400 Regency Forest Drive<br>Suite 120<br>Carry, North Carolina 27518<br>Phone: (919) 319-6716<br>Fax: (919) 319-7516<br>LA: C-106<br>PE: C-1595 |
|                                                                                                 |                                                                                                                                | ILE ASPHALT | <ol> <li>ALL DIMENSIONS SHOWN ARE FACE OF CURB AND FACE OF BUILDING<br/>WALL, UNLESS OTHERWISE SHOWN.</li> <li>CONTRACTOR SHALL BE RESPONSIBLE FOR FIELD VERIFICATION OF ALL<br/>DIMENSIONS SHOWN AND CONTACT THE ARCHITECT IF ANY</li> </ol>                                                               | LA: C-106<br>PE: C-1595                                                                                                                                             |
| C STAFF<br>PA TIO                                                                               | GATED                                                                                                                          |             | DISCREPANCIES OCCUR.<br>3. CONSTRUCTION STAKE OUT IS THE RESPONSIBILITY OF THE CONTRACTOR.<br>4. ALL SIGNS AND PAVEMENT MARKINGS ARE TO MEET MUTCD<br>(MANUAL ON UNIFORM TRAFFIC CONTROL DEVICES) STANDARDS.                                                                                                |                                                                                                                                                                     |
| R <sup>19</sup> B A A A A A A A A A A A A A A A A A A                                           | ORNAMENTAL FENCE X FOR PLAY                                                                                                    |             | 5. PAVEMENT MARKINGS IN PUBLIC RIGHT-OF-WAYS AND FOR DRIVEWAYS<br>ARE TO BE THERMOPLASTIC AND MEET CITY OF WILMINGTON AND/OR<br>NCDOT STANDARDS.                                                                                                                                                            | 00<br>00                                                                                                                                                            |
| SIDEWALK<br>BB<br>CC<br>LOADING ZONE<br>CC<br>CC<br>CC<br>CC<br>CC<br>CC<br>CC<br>CC<br>CC<br>C |                                                                                                                                |             | <ol> <li>ALL CONSTRUCTION SHALL BE IN ACCORDANCE WITH CITY OF WILMINGTON<br/>STANDARDS AND SPECIFICATIONS.</li> <li>REPLACEMENT OF ANY BROKEN OR DAMAGED CONCRETE SIDEWALK<br/>PANELS OR CURBING THAT OCCURS DURING CONSTRUCTION IS THE<br/>RESPONSIBILITY OF THE CONTRACTOR.</li> </ol>                    | HOL                                                                                                                                                                 |
|                                                                                                 |                                                                                                                                |             | RESPONSIBILITY OF THE CONTRACTOR.<br>8. ALL PARKING STALL RADII SHALL BE 4' UNLESS OTHERWISE NOTED.<br>9. PIPE GATE AT THE BUS DROP-OFF/FIRE LANE SHALL MEET THE<br>CITY OF WILMINGTON FIRE SERVICES GATE REQUIREMENTS<br>FOR LOCKING ARRAGEMENTS.                                                          |                                                                                                                                                                     |
|                                                                                                 | VISITOR AND STAFF PARKING LOT       98       98                                                                                |             | FOR LOCKING ARRAGEMENTS.<br>0. A PORTION OF THIS PROPERTY IS LOCATED IN THE 100 YEAR FLOOD ZONE<br>AS SHOWN IN THE COMMUNITY PANEL 3701710005 C DATED NOV. 4,1997.                                                                                                                                          | SOLIN T                                                                                                                                                             |
|                                                                                                 |                                                                                                                                |             | RAFFIC CONTROL NOTES<br>1. ALL SITE SIGNAGE SHALL BE IN ACCORDANCE WITH THE MANUAL ON UNIFORM<br>TRAFFIC CONTROL DEVICES (MUTCD) AND NCDOT STANDARDS.                                                                                                                                                       | H CAF                                                                                                                                                               |
|                                                                                                 |                                                                                                                                |             | SIGN         MUTCD STD.         SIZE           STOP         R1-1         30"x30"           ONE WAY         R6-1         36"x12"           DO NOT ENTER (DNE)         R5-1         30"x30"                                                                                                                   | ICOPI<br>CER<br>ORTHORY                                                                                                                                             |
| A = A                                                                                           |                                                                                                                                |             | 2. ALL SIGNS SHALL BE MOUNTED WITH 7-FT MIN. VERTICAL CLEARANCE TO THE<br>BOTTOM OF THE SIGN ON 2-LB. GALV. STEEL U-CHANNEL POST SET IN 3-FT<br>DEEP x 12-IN DIA. CONCRETE FOOTING.                                                                                                                         | N, N ELL<br>N, N                                                                                                                                                    |
| AVR SCHOOL DRIVE<br>185.61                                                                      |                                                                                                                                | 210 2010    | 3. ALL PAVMENT MARKINGS SHALL BE IN ACCORDANCE WITH THE MUTCD AND         NCDOT STANDARDS AND THE PROJECT SPECIFICATIONS.         MARKING       NCDOT STD.         SIZE       COLOR         PARKING SPACE       -         4-IN       WHT.         DIRECTIONAL ARROWS       1205.08                          | GN D<br>HAI<br>INGTO                                                                                                                                                |
|                                                                                                 | A<br><u>F30'</u>                                                                                                               | 569         | DIRECTIONAL ARROWS 1205.08 STD. WHT.<br>NO PARKING – FIRE LANE * – 4–IN WHT.<br>SOLID – 4–IN WHT.<br>CROSSWALK 1205.07(HI–VIS) 24–IN WHT.<br>STOP BAR – 24–IN WHT.                                                                                                                                          |                                                                                                                                                                     |
|                                                                                                 |                                                                                                                                |             | <ul> <li>* NO PARKING - FIRE LANE MARKING SHALL CONSIST OF A 4" SOLID WHITE<br/>STRIPE AND 8" HIGH WHITE TEXT "NO PARKING - FIRE LANE" AT 50' INTERVALS.<br/>PROVIDE IN ALL PAVED AREAS AS DESIGNATED BY FIRE MARSHALL.</li> <li>4. ALL PAVEMENT MARKINGS ON SITE MAY BE EITHER THERMOPLASTIC OR</li> </ul> |                                                                                                                                                                     |
|                                                                                                 | DOUBLE YELLOW STRIPE                                                                                                           |             | ALKYD-RESIN TYPE PAINT.<br>5. ALL SIGNAGE SHALL BE FIELD STAKED AND THE LOCATIONS APPROVED BY CLH DESIGN<br>PRIOR TO SIGN INSTALLATION.                                                                                                                                                                     | - Covergy STAR<br>PARTNER                                                                                                                                           |
| CRESECTION 4                                                                                    |                                                                                                                                | N69 A       | 6. CENTER ALL DIRECTIONAL ARROWS WITHIN TRAVEL LANE.                                                                                                                                                                                                                                                        |                                                                                                                                                                     |
|                                                                                                 |                                                                                                                                |             |                                                                                                                                                                                                                                                                                                             |                                                                                                                                                                     |
|                                                                                                 |                                                                                                                                |             |                                                                                                                                                                                                                                                                                                             | IDDATEDESCRIPTIONISSUE DATE:06/21/2016                                                                                                                              |
| /                                                                                               |                                                                                                                                |             |                                                                                                                                                                                                                                                                                                             | PROJECT #: 01504.000<br>CAD TECH.: xxx<br>CAD TECH.:                                                                                                                |
|                                                                                                 | CRESECTION 4<br>ME 10 ME |             |                                                                                                                                                                                                                                                                                                             | © 2016 Sfl+a Architects, PA                                                                                                                                         |
|                                                                                                 |                                                                                                                                |             |                                                                                                                                                                                                                                                                                                             | All Rights Reserved                                                                                                                                                 |
|                                                                                                 | CONSTRUCTION PLAN                                                                                                              |             |                                                                                                                                                                                                                                                                                                             | PLAN                                                                                                                                                                |
| PLANNING<br>TRAFFIC                                                                             | NAME     DATE     NORTH CAROLINA       Public Services     Engineering Division       APPROVED STORMWATER MANAGEMENT PLAN      |             | GRAPHIC SCALE                                                                                                                                                                                                                                                                                               |                                                                                                                                                                     |
| FIRE                                                                                            | Date:         Permit #           Signed:                                                                                       |             | ( IN FEET )<br>1 inch = 40 ft.                                                                                                                                                                                                                                                                              | C1.1                                                                                                                                                                |
|                                                                                                 |                                                                                                                                |             |                                                                                                                                                                                                                                                                                                             |                                                                                                                                                                     |