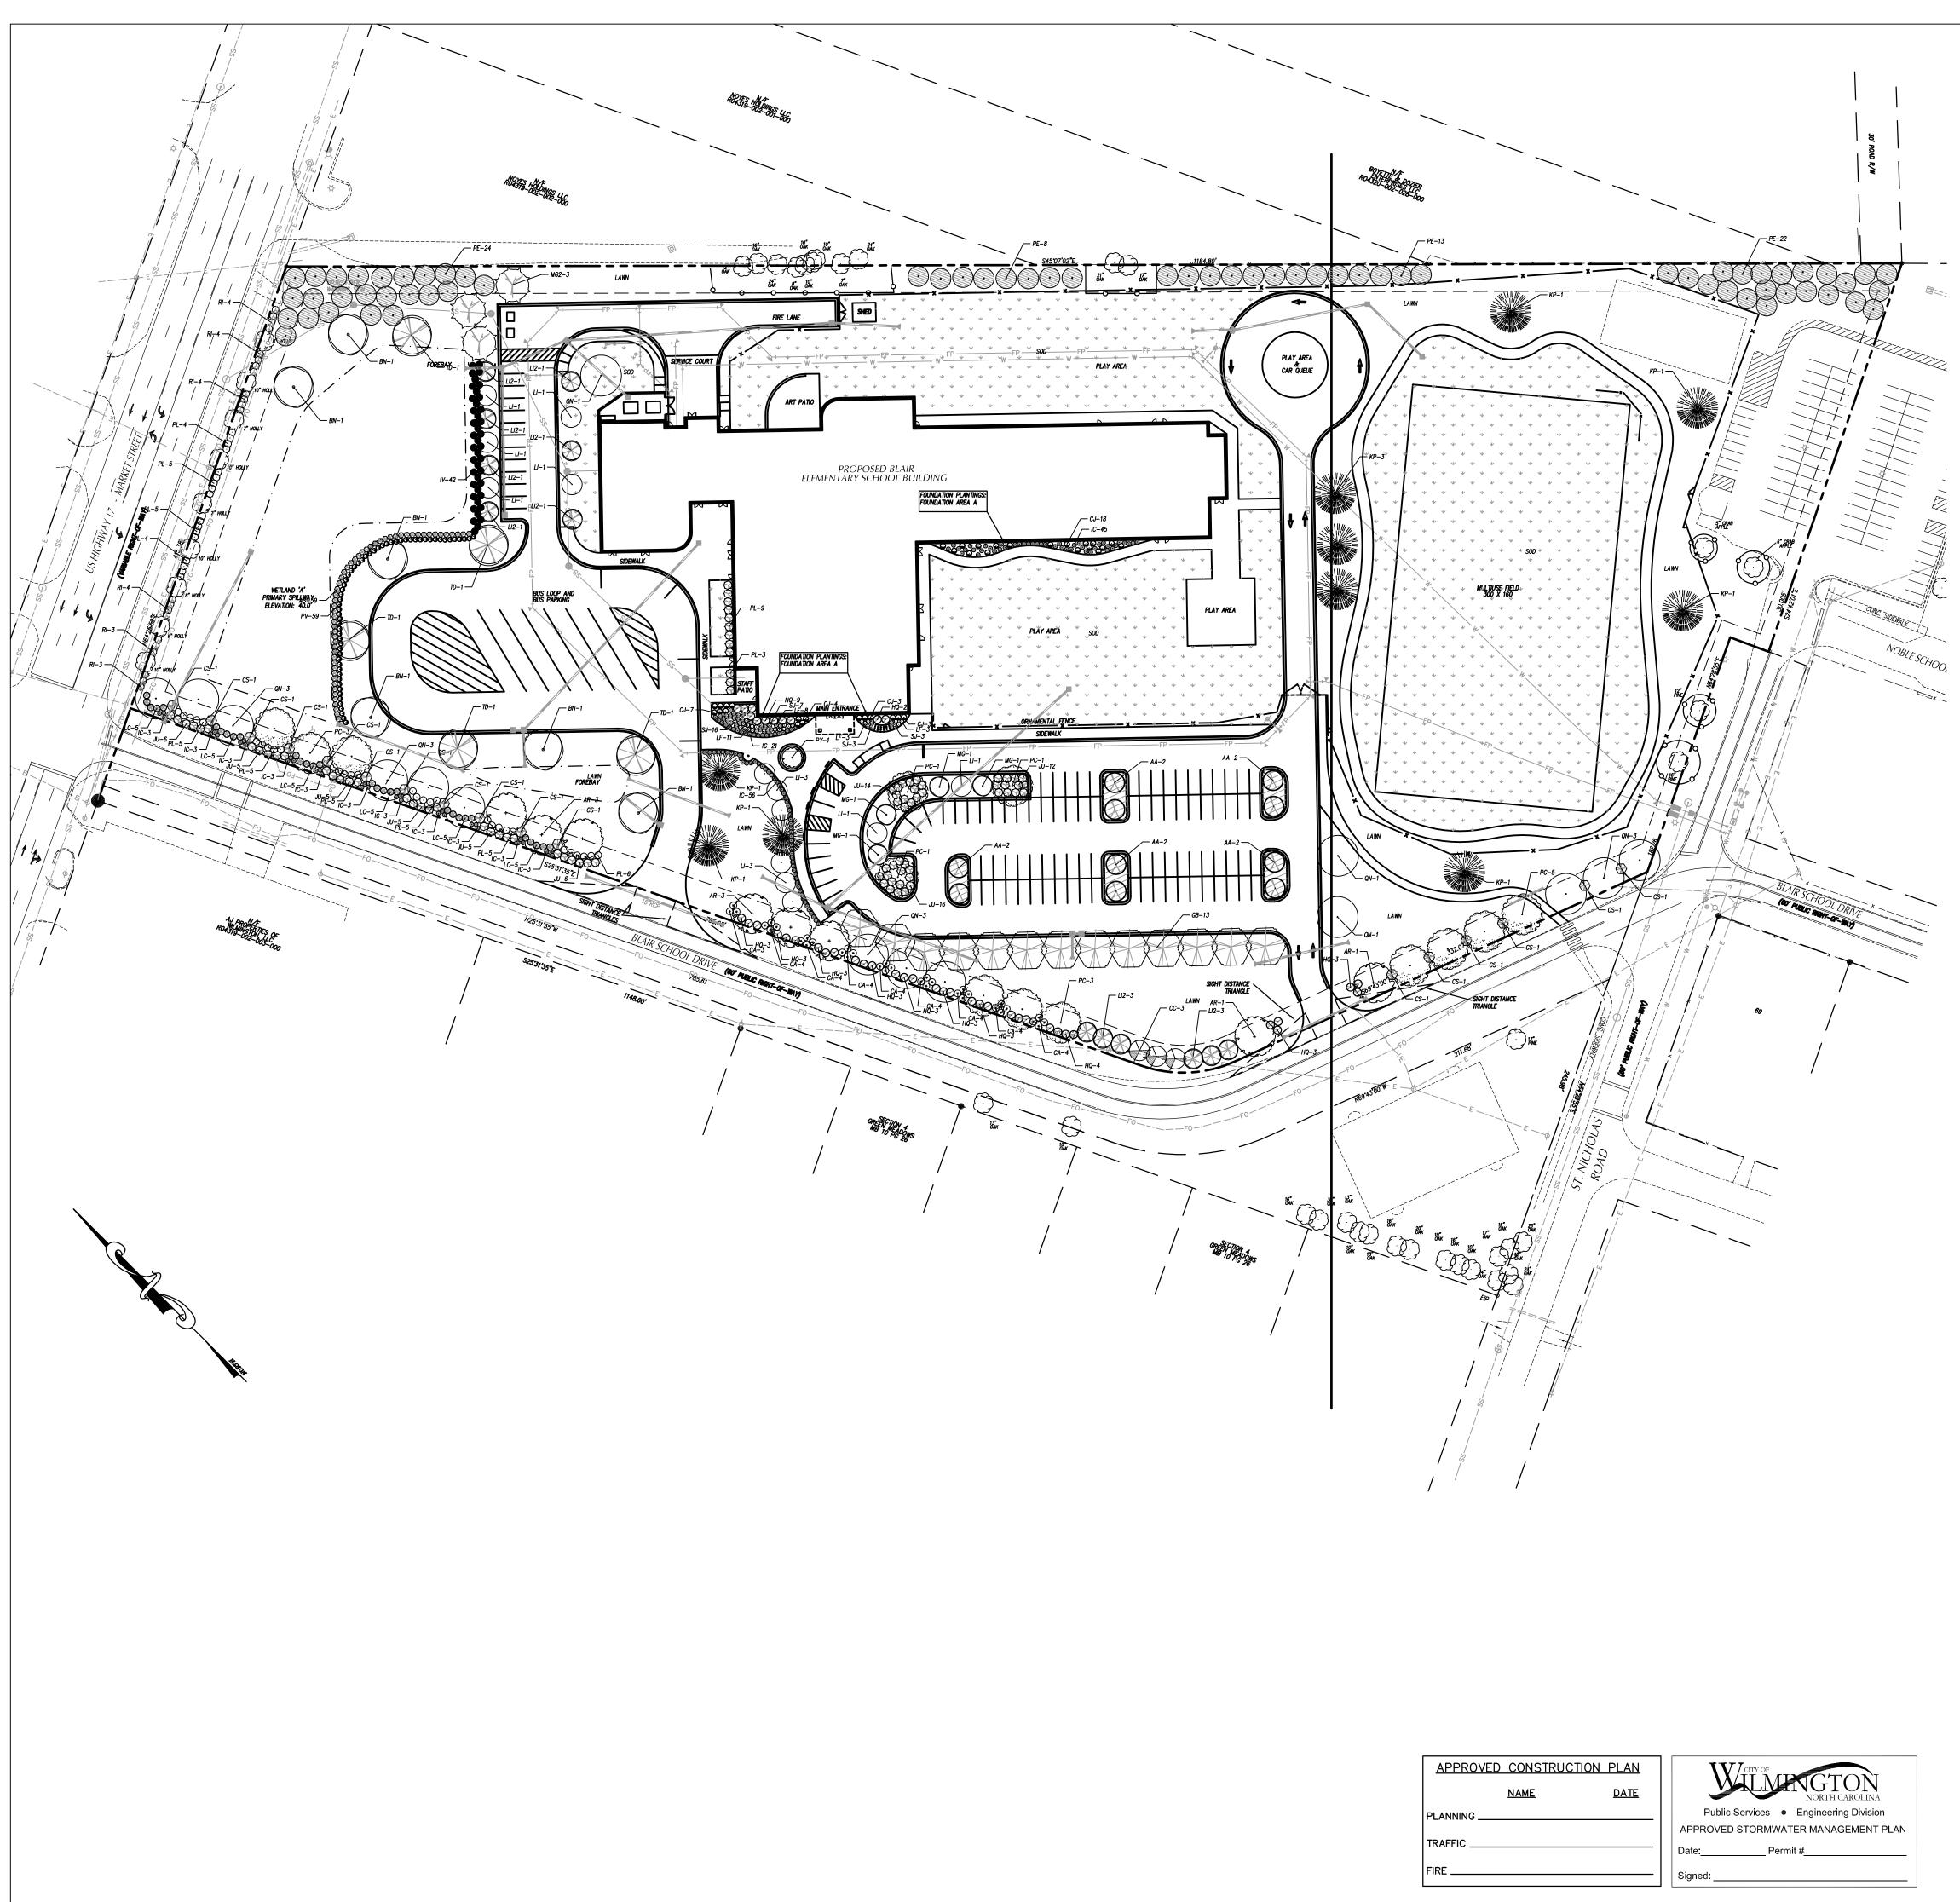

|                                                                                                 |                                                                                                                                |             | TEY NOTES                                                                                                                                                                                                                                                                                                   | Becoming the<br>Leading Designer of                                                                                                                                 |
|-------------------------------------------------------------------------------------------------|--------------------------------------------------------------------------------------------------------------------------------|-------------|-------------------------------------------------------------------------------------------------------------------------------------------------------------------------------------------------------------------------------------------------------------------------------------------------------------|---------------------------------------------------------------------------------------------------------------------------------------------------------------------|
|                                                                                                 |                                                                                                                                | (           | <ul> <li>A) 24" CONCRETE CURB &amp; GUTTER, SEE DETAIL SHEET C7.2.</li> <li>B) CONCRETE SIDEWALK, SEE DETAIL SHEET C7.2.</li> <li>C) HEAVY DUTY ASPHALT PAVEMENT, SEE DETAIL SHEET C7.2.</li> </ul>                                                                                                         | High Performance Facilities<br>in the Nation with a<br>Specialty in Alternative<br>Delivery Methods                                                                 |
|                                                                                                 |                                                                                                                                |             | D PERVIOUS CONCRETE PAVEMENT, SEE DETAIL SHEET.                                                                                                                                                                                                                                                             | Capital Bank Plaza<br>333 Fayetteville St.                                                                                                                          |
| d'n CHANN LINKY FENCE                                                                           |                                                                                                                                | ×   (       | <ul> <li>F) 4' ORNAMENTAL FENCE, SEE DETAIL SHEET.</li> <li>G) PIPE GATE, SEE DETAIL SHEET C7.9.</li> <li>(H) ACCESSIBLE PARKING SIGNAGE, SEE DETAIL SHEET C7.3.</li> </ul>                                                                                                                                 | Suite 225<br>Raleigh, NC 27601<br>Phone: 919.573.6350<br>Fax: 919.573.6355<br>www.sfla.biz                                                                          |
|                                                                                                 |                                                                                                                                |             | <ul> <li>ACCESSIBLE PARKING SIGNAGE, SEE DETAIL SHELT C7.0.</li> <li>SEE ARCHITECTURAL PLANS FOR SCREEN WALLS, RAMP, CANOPY, STEPS, ETC.</li> <li>4' VINYL COATED CHAIN-LINK FENCE, SEE DETAIL SHEET C07.04.</li> </ul>                                                                                     | sfr+a                                                                                                                                                               |
|                                                                                                 |                                                                                                                                |             | $\breve{K}$ VINYL COATED CHAIN-LINK GATE, SEE DETAIL SHEET CO7.04.                                                                                                                                                                                                                                          | ARCHITECTS                                                                                                                                                          |
| B<br>B<br>B<br>B<br>B<br>B<br>B<br>B<br>B<br>B<br>B<br>B<br>B<br>B<br>B<br>B<br>B<br>B<br>B     | PLAY AREA<br>PLAY AREA<br>CAR QUEUE                                                                                            |             | M ASPHALT PAVEMENT FLUSH WITH SIDEWALK.<br>N DIRECTIONAL ARROW, SEE TRAFFIC CONTROL NOTES THIS SHEET.                                                                                                                                                                                                       | JON JON                                                                                                                                                             |
|                                                                                                 |                                                                                                                                |             | P TRAFFIC CONTROL SIGNAGE, SEE TRAFFIC CONTROL NOTES THIS SHEET.                                                                                                                                                                                                                                            |                                                                                                                                                                     |
|                                                                                                 |                                                                                                                                |             | R HI-VIS CROSSWALK, SEE TRAFFIC CONTROL NOTES THIS SHEET.<br>DUMPSTERS, PROVIDED BY OWNER, RELOCATED BY CONTRACTOR. COORDINATE WITH<br>OWNER FOR TEMPORARY LOCATION DURING CONSTRUCTION. REFER TO STAKING PLANS<br>FOR FINAL LOCATION AFTER CONSTRUCTION.                                                   | AS AN                                                                                                                                                               |
| PROPOSED BLAIR<br>ELEMENTARY SCHOOL BUILDING                                                    | DEWALK                                                                                                                         |             | T STANDARD METHOD OF ENDING CURB, SEE DETAIL SHEET C7.2.<br>U PRE-CAST CONCRETE WHEEL STOP, SEE DETAIL SHEET C7.2.<br>V NO PARKING – FIRE LANE SIGNAGE, SEE DETAIL SHEET C7.2.                                                                                                                              | C IN                                                                                                                                                                |
|                                                                                                 |                                                                                                                                |             | W BIKE RACKS, SEE DETAIL SHEET C7.2.<br>X STOP BAR, SEE TRAFFIC CONTROL NOTES THIS SHEET.                                                                                                                                                                                                                   |                                                                                                                                                                     |
|                                                                                                 | SIDE WALK<br>B                                                                                                                 |             | Y ASPHALT WALKING TRAIL, SEE DETAIL SHEET.<br>Z SIDEWALK FLUSH W/ PAVEMENT, SEE ACCESS. PARKING CURB RAMP DETAIL SHT C7.2.                                                                                                                                                                                  | N° OP                                                                                                                                                               |
|                                                                                                 |                                                                                                                                |             | BB SEAT WALL, SEE DETAIL SHEET.<br>CC FLAG POLE, SEE DETAIL SHEET.                                                                                                                                                                                                                                          |                                                                                                                                                                     |
|                                                                                                 | PLAY AREA                                                                                                                      |             | GENERAL NOTES                                                                                                                                                                                                                                                                                               | CLH DESIGN, P.A.<br>400 Regency Forest Drive<br>Suite 120<br>Carry, North Carolina 27518<br>Phone: (919) 319-6716<br>Fax: (919) 319-7516<br>LA: C-106<br>PE: C-1595 |
|                                                                                                 |                                                                                                                                | ILE ASPHALT | <ol> <li>ALL DIMENSIONS SHOWN ARE FACE OF CURB AND FACE OF BUILDING<br/>WALL, UNLESS OTHERWISE SHOWN.</li> <li>CONTRACTOR SHALL BE RESPONSIBLE FOR FIELD VERIFICATION OF ALL<br/>DIMENSIONS SHOWN AND CONTACT THE ARCHITECT IF ANY</li> </ol>                                                               | LA: C-106<br>PE: C-1595                                                                                                                                             |
| C STAFF<br>PA TIO                                                                               | GATED                                                                                                                          |             | DISCREPANCIES OCCUR.<br>3. CONSTRUCTION STAKE OUT IS THE RESPONSIBILITY OF THE CONTRACTOR.<br>4. ALL SIGNS AND PAVEMENT MARKINGS ARE TO MEET MUTCD<br>(MANUAL ON UNIFORM TRAFFIC CONTROL DEVICES) STANDARDS.                                                                                                |                                                                                                                                                                     |
| R <sup>19</sup> B A A A A A A A A A A A A A A A A A A                                           | ORNAMENTAL FENCE X FOR PLAY                                                                                                    |             | 5. PAVEMENT MARKINGS IN PUBLIC RIGHT-OF-WAYS AND FOR DRIVEWAYS<br>ARE TO BE THERMOPLASTIC AND MEET CITY OF WILMINGTON AND/OR<br>NCDOT STANDARDS.                                                                                                                                                            | 00<br>00                                                                                                                                                            |
| SIDEWALK<br>BB<br>CC<br>LOADING ZONE<br>CC<br>CC<br>CC<br>CC<br>CC<br>CC<br>CC<br>CC<br>CC<br>C |                                                                                                                                |             | <ol> <li>ALL CONSTRUCTION SHALL BE IN ACCORDANCE WITH CITY OF WILMINGTON<br/>STANDARDS AND SPECIFICATIONS.</li> <li>REPLACEMENT OF ANY BROKEN OR DAMAGED CONCRETE SIDEWALK<br/>PANELS OR CURBING THAT OCCURS DURING CONSTRUCTION IS THE<br/>RESPONSIBILITY OF THE CONTRACTOR.</li> </ol>                    | HOL                                                                                                                                                                 |
|                                                                                                 |                                                                                                                                |             | RESPONSIBILITY OF THE CONTRACTOR.<br>8. ALL PARKING STALL RADII SHALL BE 4' UNLESS OTHERWISE NOTED.<br>9. PIPE GATE AT THE BUS DROP-OFF/FIRE LANE SHALL MEET THE<br>CITY OF WILMINGTON FIRE SERVICES GATE REQUIREMENTS<br>FOR LOCKING ARRAGEMENTS.                                                          |                                                                                                                                                                     |
|                                                                                                 | VISITOR AND STAFF PARKING LOT       98       98                                                                                |             | FOR LOCKING ARRAGEMENTS.<br>0. A PORTION OF THIS PROPERTY IS LOCATED IN THE 100 YEAR FLOOD ZONE<br>AS SHOWN IN THE COMMUNITY PANEL 3701710005 C DATED NOV. 4,1997.                                                                                                                                          | SOLIN T                                                                                                                                                             |
|                                                                                                 |                                                                                                                                |             | RAFFIC CONTROL NOTES<br>1. ALL SITE SIGNAGE SHALL BE IN ACCORDANCE WITH THE MANUAL ON UNIFORM<br>TRAFFIC CONTROL DEVICES (MUTCD) AND NCDOT STANDARDS.                                                                                                                                                       | H CAF                                                                                                                                                               |
|                                                                                                 |                                                                                                                                |             | SIGN         MUTCD STD.         SIZE           STOP         R1-1         30"x30"           ONE WAY         R6-1         36"x12"           DO NOT ENTER (DNE)         R5-1         30"x30"                                                                                                                   | ICOPI<br>CER<br>ORTHORY                                                                                                                                             |
| A = A                                                                                           |                                                                                                                                |             | 2. ALL SIGNS SHALL BE MOUNTED WITH 7-FT MIN. VERTICAL CLEARANCE TO THE<br>BOTTOM OF THE SIGN ON 2-LB. GALV. STEEL U-CHANNEL POST SET IN 3-FT<br>DEEP x 12-IN DIA. CONCRETE FOOTING.                                                                                                                         | N, N ELL<br>N, N                                                                                                                                                    |
| AVR SCHOOL DRIVE<br>185.61                                                                      |                                                                                                                                | 210 2010    | 3. ALL PAVMENT MARKINGS SHALL BE IN ACCORDANCE WITH THE MUTCD AND         NCDOT STANDARDS AND THE PROJECT SPECIFICATIONS.         MARKING       NCDOT STD.         SIZE       COLOR         PARKING SPACE       -         4-IN       WHT.         DIRECTIONAL ARROWS       1205.08                          | GN D<br>HAI<br>INGTO                                                                                                                                                |
|                                                                                                 | A<br><u>F30'</u>                                                                                                               | 569         | DIRECTIONAL ARROWS 1205.08 STD. WHT.<br>NO PARKING – FIRE LANE * – 4–IN WHT.<br>SOLID – 4–IN WHT.<br>CROSSWALK 1205.07(HI–VIS) 24–IN WHT.<br>STOP BAR – 24–IN WHT.                                                                                                                                          |                                                                                                                                                                     |
|                                                                                                 |                                                                                                                                |             | <ul> <li>* NO PARKING - FIRE LANE MARKING SHALL CONSIST OF A 4" SOLID WHITE<br/>STRIPE AND 8" HIGH WHITE TEXT "NO PARKING - FIRE LANE" AT 50' INTERVALS.<br/>PROVIDE IN ALL PAVED AREAS AS DESIGNATED BY FIRE MARSHALL.</li> <li>4. ALL PAVEMENT MARKINGS ON SITE MAY BE EITHER THERMOPLASTIC OR</li> </ul> |                                                                                                                                                                     |
|                                                                                                 | DOUBLE YELLOW STRIPE                                                                                                           |             | ALKYD-RESIN TYPE PAINT.<br>5. ALL SIGNAGE SHALL BE FIELD STAKED AND THE LOCATIONS APPROVED BY CLH DESIGN<br>PRIOR TO SIGN INSTALLATION.                                                                                                                                                                     | - Covergy STAR<br>PARTNER                                                                                                                                           |
| CRESECTION 4                                                                                    |                                                                                                                                | N69 A       | 6. CENTER ALL DIRECTIONAL ARROWS WITHIN TRAVEL LANE.                                                                                                                                                                                                                                                        |                                                                                                                                                                     |
|                                                                                                 |                                                                                                                                |             |                                                                                                                                                                                                                                                                                                             |                                                                                                                                                                     |
|                                                                                                 |                                                                                                                                |             |                                                                                                                                                                                                                                                                                                             | IDDATEDESCRIPTIONISSUE DATE:06/21/2016                                                                                                                              |
| /                                                                                               |                                                                                                                                |             |                                                                                                                                                                                                                                                                                                             | PROJECT #: 01504.000<br>CAD TECH.: xxx<br>CAD TECH.:                                                                                                                |
|                                                                                                 | CRESECTION 4<br>ME 10 ME |             |                                                                                                                                                                                                                                                                                                             | © 2016 Sfl+a Architects, PA                                                                                                                                         |
|                                                                                                 |                                                                                                                                |             |                                                                                                                                                                                                                                                                                                             | All Rights Reserved                                                                                                                                                 |
|                                                                                                 | CONSTRUCTION PLAN                                                                                                              |             |                                                                                                                                                                                                                                                                                                             | PLAN                                                                                                                                                                |
| PLANNING<br>TRAFFIC                                                                             | NAME     DATE     NORTH CAROLINA       Public Services     Engineering Division       APPROVED STORMWATER MANAGEMENT PLAN      |             | GRAPHIC SCALE                                                                                                                                                                                                                                                                                               |                                                                                                                                                                     |
| FIRE                                                                                            | Date:         Permit #           Signed:                                                                                       |             | ( IN FEET )<br>1 inch = 40 ft.                                                                                                                                                                                                                                                                              | C1.1                                                                                                                                                                |
|                                                                                                 |                                                                                                                                |             |                                                                                                                                                                                                                                                                                                             |                                                                                                                                                                     |