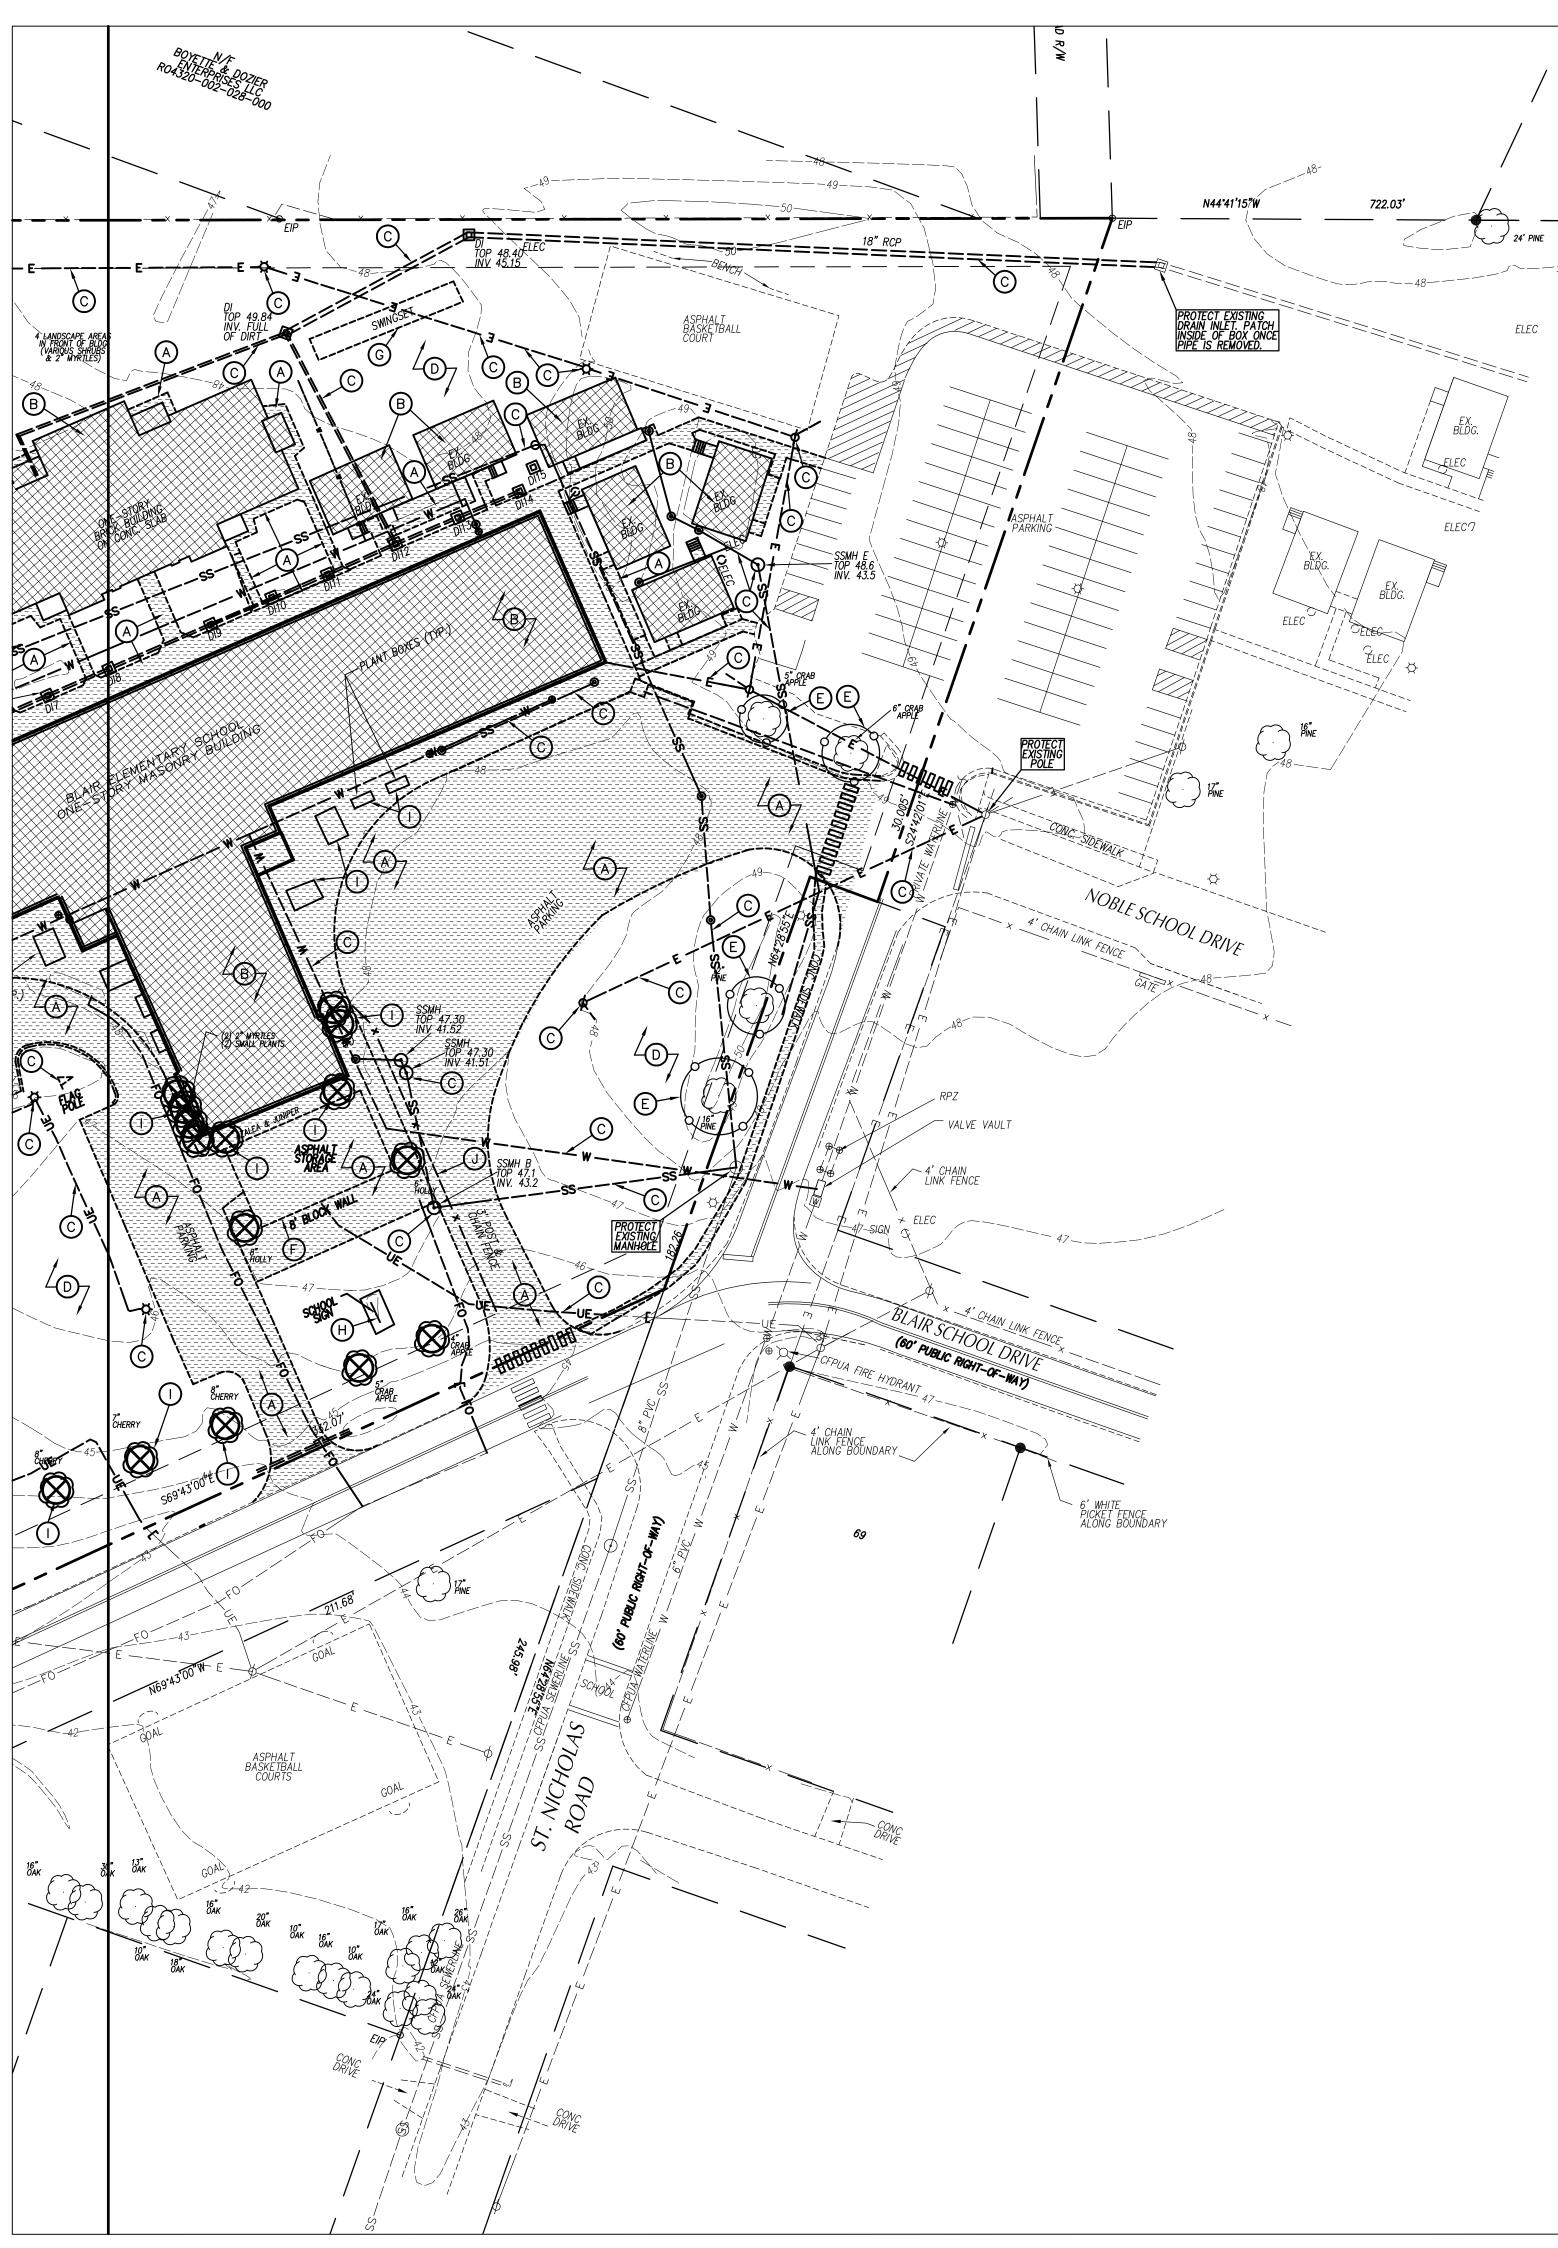

ON,

MIL

XXX

DRAWING NO.: W:/MASTER/PW-633/DGN/BLAIRTOPOR2016.DGN

CAROL/ GEAI BOYETTE & DOZIER ENTERPRISES LLC R04320-002-028-000 CONTAINER BOX 48.3. CHAIN LINK FENCE S' CHAIN LINK FENCE CHAIN FENCE) LINK FENCE -DUGOUT SLAB\_ON IO' CHAIN LINK FENCE— – 4' CHAIN L. LINK FENCE 46.9 **I**SIGN ~ 8' CHAIN LINK FENCE / 4' CHAIN LINK FENCE 45.7 2 MYRTL 5' CHAIN LINK FENCE SIGN 4 MYRTLE 5" MYRTLL CLUSTER 4 MARTLE -4 MARTLE 44.6 CLUSTER CLUSTER CLUSTER AREA – WHITE STRIPE PARKING SPACES SIGN -PULL BA - ONE-STORY MASONRY BLDG. ON CONC.SLAB ONE-STORY MASONRY BLDG. ON CONC.SLAB PICNIC AREA MYRTLE TIF IZ CHAIN LINK FENCE -0 24" SYCAMORL ©24" SYCAMORE <sup>©</sup> – CONC. WALK භ/2" 44.0 ·43. IZ' CHAIN BIRCHY © 24" SYCAMORE POWER POLE BASKETBALL/ TENNIS COURTS ..... -2'IAZALEA-J BUSHES RECYCLE CONTAINERS 42.3 43.6 ASPHALT PARKING LOT 42.4 I2" BRAD- II" BRAD- IO" BRAD- II" BRAD-FORD PEAR FORD PEAR FORD PEAR FORD PEAR 42.1 785-65 0AK 0AK 0AK RCP INV 40. YWHITE LINES BLAIR SCHOOL ROAD CL: DIT.CH -42-- I IF 41 \_\_\_\_ {**≯**} N25°31'35"W 785.61 SECTION 4 GREEN MEADOWS MB IO PG 26 5 3 6 NAME RADIUS 93.17 153.17 REVISIONS BY NO. DATE DESCRIPTION DESIGNED: NEW HANOVER COUNTY SCHOOLS DATE: 2/26/16 OWNER: ADDRESS: 6410 CAROLINA BEACH RD PHONE: WILMINGTON, NC 28412 100 DRAWN: SCALE: 1" = 50' GAG PHONE: SHEET 1 OF 1 APPROVED: JHF (910) 254-4350

|                                                                                                 |                                                                                                                                |             | TEY NOTES                                                                                                                                                                                                                                                                                                   | Becoming the<br>Leading Designer of                                                                                                                                 |
|-------------------------------------------------------------------------------------------------|--------------------------------------------------------------------------------------------------------------------------------|-------------|-------------------------------------------------------------------------------------------------------------------------------------------------------------------------------------------------------------------------------------------------------------------------------------------------------------|---------------------------------------------------------------------------------------------------------------------------------------------------------------------|
|                                                                                                 |                                                                                                                                | (           | <ul> <li>A) 24" CONCRETE CURB &amp; GUTTER, SEE DETAIL SHEET C7.2.</li> <li>B) CONCRETE SIDEWALK, SEE DETAIL SHEET C7.2.</li> <li>C) HEAVY DUTY ASPHALT PAVEMENT, SEE DETAIL SHEET C7.2.</li> </ul>                                                                                                         | High Performance Facilities<br>in the Nation with a<br>Specialty in Alternative<br>Delivery Methods                                                                 |
|                                                                                                 |                                                                                                                                |             | D PERVIOUS CONCRETE PAVEMENT, SEE DETAIL SHEET.                                                                                                                                                                                                                                                             | Capital Bank Plaza<br>333 Fayetteville St.                                                                                                                          |
| d'n CHANN LINKY FENCE                                                                           |                                                                                                                                | ×   (       | <ul> <li>F) 4' ORNAMENTAL FENCE, SEE DETAIL SHEET.</li> <li>G) PIPE GATE, SEE DETAIL SHEET C7.9.</li> <li>(H) ACCESSIBLE PARKING SIGNAGE, SEE DETAIL SHEET C7.3.</li> </ul>                                                                                                                                 | Suite 225<br>Raleigh, NC 27601<br>Phone: 919.573.6350<br>Fax: 919.573.6355<br>www.sfla.biz                                                                          |
|                                                                                                 |                                                                                                                                |             | <ul> <li>ACCESSIBLE PARKING SIGNAGE, SEE DETAIL SHELT C7.0.</li> <li>SEE ARCHITECTURAL PLANS FOR SCREEN WALLS, RAMP, CANOPY, STEPS, ETC.</li> <li>4' VINYL COATED CHAIN-LINK FENCE, SEE DETAIL SHEET C07.04.</li> </ul>                                                                                     | sfr+a                                                                                                                                                               |
|                                                                                                 |                                                                                                                                |             | $\breve{K}$ VINYL COATED CHAIN-LINK GATE, SEE DETAIL SHEET CO7.04.                                                                                                                                                                                                                                          | ARCHITECTS                                                                                                                                                          |
| B<br>B<br>B<br>B<br>B<br>B<br>B<br>B<br>B<br>B<br>B<br>B<br>B<br>B<br>B<br>B<br>B<br>B<br>B     | PLAY AREA<br>PLAY AREA<br>CAR QUEUE                                                                                            |             | M ASPHALT PAVEMENT FLUSH WITH SIDEWALK.<br>N DIRECTIONAL ARROW, SEE TRAFFIC CONTROL NOTES THIS SHEET.                                                                                                                                                                                                       | JON JON                                                                                                                                                             |
|                                                                                                 |                                                                                                                                |             | P TRAFFIC CONTROL SIGNAGE, SEE TRAFFIC CONTROL NOTES THIS SHEET.                                                                                                                                                                                                                                            |                                                                                                                                                                     |
|                                                                                                 |                                                                                                                                |             | R HI-VIS CROSSWALK, SEE TRAFFIC CONTROL NOTES THIS SHEET.<br>DUMPSTERS, PROVIDED BY OWNER, RELOCATED BY CONTRACTOR. COORDINATE WITH<br>OWNER FOR TEMPORARY LOCATION DURING CONSTRUCTION. REFER TO STAKING PLANS<br>FOR FINAL LOCATION AFTER CONSTRUCTION.                                                   | AS AN                                                                                                                                                               |
| PROPOSED BLAIR<br>ELEMENTARY SCHOOL BUILDING                                                    | DEWALK                                                                                                                         |             | T STANDARD METHOD OF ENDING CURB, SEE DETAIL SHEET C7.2.<br>U PRE-CAST CONCRETE WHEEL STOP, SEE DETAIL SHEET C7.2.<br>V NO PARKING – FIRE LANE SIGNAGE, SEE DETAIL SHEET C7.2.                                                                                                                              | C IN                                                                                                                                                                |
|                                                                                                 |                                                                                                                                |             | W BIKE RACKS, SEE DETAIL SHEET C7.2.<br>X STOP BAR, SEE TRAFFIC CONTROL NOTES THIS SHEET.                                                                                                                                                                                                                   |                                                                                                                                                                     |
|                                                                                                 | SIDE WALK<br>B                                                                                                                 |             | Y ASPHALT WALKING TRAIL, SEE DETAIL SHEET.<br>Z SIDEWALK FLUSH W/ PAVEMENT, SEE ACCESS. PARKING CURB RAMP DETAIL SHT C7.2.                                                                                                                                                                                  | N° OP                                                                                                                                                               |
|                                                                                                 |                                                                                                                                |             | BB SEAT WALL, SEE DETAIL SHEET.<br>CC FLAG POLE, SEE DETAIL SHEET.                                                                                                                                                                                                                                          |                                                                                                                                                                     |
|                                                                                                 | PLAY AREA                                                                                                                      |             | GENERAL NOTES                                                                                                                                                                                                                                                                                               | CLH DESIGN, P.A.<br>400 Regency Forest Drive<br>Suite 120<br>Carry, North Carolina 27518<br>Phone: (919) 319-6716<br>Fax: (919) 319-7516<br>LA: C-106<br>PE: C-1595 |
|                                                                                                 |                                                                                                                                | ILE ASPHALT | <ol> <li>ALL DIMENSIONS SHOWN ARE FACE OF CURB AND FACE OF BUILDING<br/>WALL, UNLESS OTHERWISE SHOWN.</li> <li>CONTRACTOR SHALL BE RESPONSIBLE FOR FIELD VERIFICATION OF ALL<br/>DIMENSIONS SHOWN AND CONTACT THE ARCHITECT IF ANY</li> </ol>                                                               | LA: C-106<br>PE: C-1595                                                                                                                                             |
| C STAFF<br>PA TIO                                                                               | GATED                                                                                                                          |             | DISCREPANCIES OCCUR.<br>3. CONSTRUCTION STAKE OUT IS THE RESPONSIBILITY OF THE CONTRACTOR.<br>4. ALL SIGNS AND PAVEMENT MARKINGS ARE TO MEET MUTCD<br>(MANUAL ON UNIFORM TRAFFIC CONTROL DEVICES) STANDARDS.                                                                                                |                                                                                                                                                                     |
| R <sup>19</sup> B A A A A A A A A A A A A A A A A A A                                           | ORNAMENTAL FENCE X FOR PLAY                                                                                                    |             | 5. PAVEMENT MARKINGS IN PUBLIC RIGHT-OF-WAYS AND FOR DRIVEWAYS<br>ARE TO BE THERMOPLASTIC AND MEET CITY OF WILMINGTON AND/OR<br>NCDOT STANDARDS.                                                                                                                                                            | 00<br>00                                                                                                                                                            |
| SIDEWALK<br>BB<br>CC<br>LOADING ZONE<br>CC<br>CC<br>CC<br>CC<br>CC<br>CC<br>CC<br>CC<br>CC<br>C |                                                                                                                                |             | <ol> <li>ALL CONSTRUCTION SHALL BE IN ACCORDANCE WITH CITY OF WILMINGTON<br/>STANDARDS AND SPECIFICATIONS.</li> <li>REPLACEMENT OF ANY BROKEN OR DAMAGED CONCRETE SIDEWALK<br/>PANELS OR CURBING THAT OCCURS DURING CONSTRUCTION IS THE<br/>RESPONSIBILITY OF THE CONTRACTOR.</li> </ol>                    | HOL                                                                                                                                                                 |
|                                                                                                 |                                                                                                                                |             | RESPONSIBILITY OF THE CONTRACTOR.<br>8. ALL PARKING STALL RADII SHALL BE 4' UNLESS OTHERWISE NOTED.<br>9. PIPE GATE AT THE BUS DROP-OFF/FIRE LANE SHALL MEET THE<br>CITY OF WILMINGTON FIRE SERVICES GATE REQUIREMENTS<br>FOR LOCKING ARRAGEMENTS.                                                          |                                                                                                                                                                     |
|                                                                                                 | VISITOR AND STAFF PARKING LOT       98       98                                                                                |             | FOR LOCKING ARRAGEMENTS.<br>0. A PORTION OF THIS PROPERTY IS LOCATED IN THE 100 YEAR FLOOD ZONE<br>AS SHOWN IN THE COMMUNITY PANEL 3701710005 C DATED NOV. 4,1997.                                                                                                                                          | SOLIN T                                                                                                                                                             |
|                                                                                                 |                                                                                                                                |             | RAFFIC CONTROL NOTES<br>1. ALL SITE SIGNAGE SHALL BE IN ACCORDANCE WITH THE MANUAL ON UNIFORM<br>TRAFFIC CONTROL DEVICES (MUTCD) AND NCDOT STANDARDS.                                                                                                                                                       | H CAF                                                                                                                                                               |
|                                                                                                 |                                                                                                                                |             | SIGN         MUTCD STD.         SIZE           STOP         R1-1         30"x30"           ONE WAY         R6-1         36"x12"           DO NOT ENTER (DNE)         R5-1         30"x30"                                                                                                                   | ICOPI<br>CER<br>ORTHORY                                                                                                                                             |
| A = A                                                                                           |                                                                                                                                |             | 2. ALL SIGNS SHALL BE MOUNTED WITH 7-FT MIN. VERTICAL CLEARANCE TO THE<br>BOTTOM OF THE SIGN ON 2-LB. GALV. STEEL U-CHANNEL POST SET IN 3-FT<br>DEEP x 12-IN DIA. CONCRETE FOOTING.                                                                                                                         | N, N ELL<br>N, N                                                                                                                                                    |
| AVR SCHOOL DRIVE<br>185.61                                                                      |                                                                                                                                | 210 2010    | 3. ALL PAVMENT MARKINGS SHALL BE IN ACCORDANCE WITH THE MUTCD AND         NCDOT STANDARDS AND THE PROJECT SPECIFICATIONS.         MARKING       NCDOT STD.         SIZE       COLOR         PARKING SPACE       -         4-IN       WHT.         DIRECTIONAL ARROWS       1205.08                          | GN D<br>HAI<br>INGTO                                                                                                                                                |
|                                                                                                 | A<br><u>F30'</u>                                                                                                               | 569         | DIRECTIONAL ARROWS 1205.08 STD. WHT.<br>NO PARKING – FIRE LANE * – 4–IN WHT.<br>SOLID – 4–IN WHT.<br>CROSSWALK 1205.07(HI–VIS) 24–IN WHT.<br>STOP BAR – 24–IN WHT.                                                                                                                                          |                                                                                                                                                                     |
|                                                                                                 |                                                                                                                                |             | <ul> <li>* NO PARKING - FIRE LANE MARKING SHALL CONSIST OF A 4" SOLID WHITE<br/>STRIPE AND 8" HIGH WHITE TEXT "NO PARKING - FIRE LANE" AT 50' INTERVALS.<br/>PROVIDE IN ALL PAVED AREAS AS DESIGNATED BY FIRE MARSHALL.</li> <li>4. ALL PAVEMENT MARKINGS ON SITE MAY BE EITHER THERMOPLASTIC OR</li> </ul> |                                                                                                                                                                     |
|                                                                                                 | DOUBLE YELLOW STRIPE                                                                                                           |             | ALKYD-RESIN TYPE PAINT.<br>5. ALL SIGNAGE SHALL BE FIELD STAKED AND THE LOCATIONS APPROVED BY CLH DESIGN<br>PRIOR TO SIGN INSTALLATION.                                                                                                                                                                     | - Covergy STAR<br>PARTNER                                                                                                                                           |
| CRESECTION 4                                                                                    |                                                                                                                                | N69 A       | 6. CENTER ALL DIRECTIONAL ARROWS WITHIN TRAVEL LANE.                                                                                                                                                                                                                                                        |                                                                                                                                                                     |
|                                                                                                 |                                                                                                                                |             |                                                                                                                                                                                                                                                                                                             |                                                                                                                                                                     |
|                                                                                                 |                                                                                                                                |             |                                                                                                                                                                                                                                                                                                             | IDDATEDESCRIPTIONISSUE DATE:06/21/2016                                                                                                                              |
| /                                                                                               |                                                                                                                                |             |                                                                                                                                                                                                                                                                                                             | PROJECT #: 01504.000<br>CAD TECH.: xxx<br>CAD TECH.:                                                                                                                |
|                                                                                                 | CRESECTION 4<br>ME 10 ME |             |                                                                                                                                                                                                                                                                                                             | © 2016 Sfl+a Architects, PA                                                                                                                                         |
|                                                                                                 |                                                                                                                                |             |                                                                                                                                                                                                                                                                                                             | All Rights Reserved                                                                                                                                                 |
|                                                                                                 | CONSTRUCTION PLAN                                                                                                              |             |                                                                                                                                                                                                                                                                                                             | PLAN                                                                                                                                                                |
| PLANNING<br>TRAFFIC                                                                             | NAME     DATE     NORTH CAROLINA       Public Services     Engineering Division       APPROVED STORMWATER MANAGEMENT PLAN      |             | GRAPHIC SCALE                                                                                                                                                                                                                                                                                               |                                                                                                                                                                     |
| FIRE                                                                                            | Date:         Permit #           Signed:                                                                                       |             | ( IN FEET )<br>1 inch = 40 ft.                                                                                                                                                                                                                                                                              | C1.1                                                                                                                                                                |
|                                                                                                 |                                                                                                                                |             |                                                                                                                                                                                                                                                                                                             |                                                                                                                                                                     |