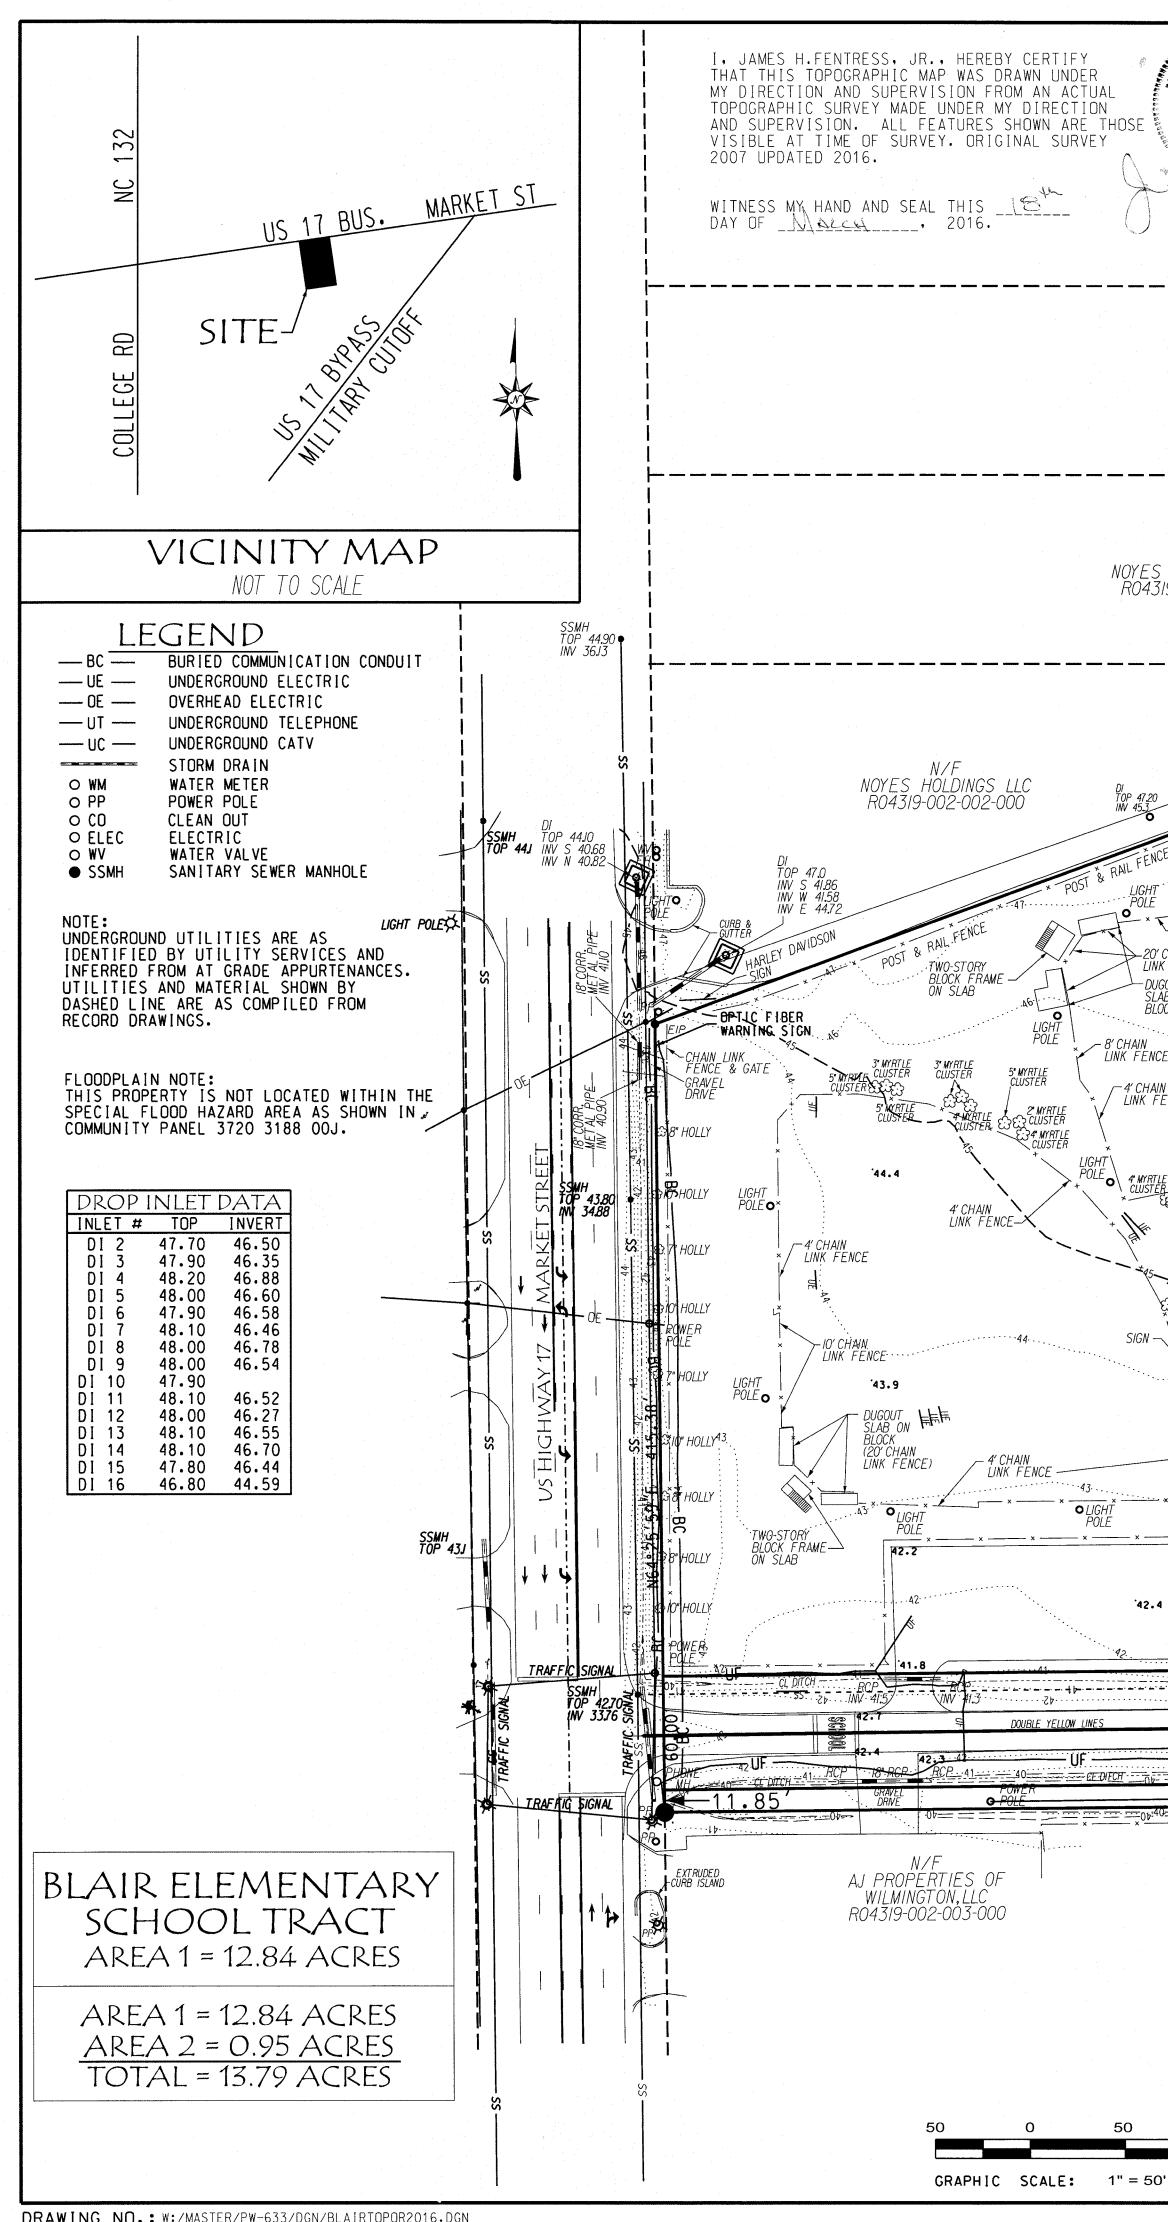

ON,

MIL

XXX

DRAWING NO.: W:/MASTER/PW-633/DGN/BLAIRTOPOR2016.DGN

CAROL/ GEAI BOYETTE & DOZIER ENTERPRISES LLC R04320-002-028-000 CONTAINER BOX 48.3. CHAIN LINK FENCE S' CHAIN LINK FENCE CHAIN FENCE) LINK FENCE -DUGOUT SLAB\_ON IO' CHAIN LINK FENCE— – 4' CHAIN L. LINK FENCE 46.9 **I**SIGN ~ 8' CHAIN LINK FENCE / 4' CHAIN LINK FENCE 45.7 2 MYRTL 5' CHAIN LINK FENCE SIGN 4 MYRTLE 5" MYRTLL CLUSTER 4 MARTLE -4 MARTLE 44.6 CLUSTER CLUSTER CLUSTER AREA – WHITE STRIPE PARKING SPACES SIGN -PULL BA - ONE-STORY MASONRY BLDG. ON CONC.SLAB ONE-STORY MASONRY BLDG. ON CONC.SLAB PICNIC AREA MYRTLE TIF IZ CHAIN LINK FENCE -0 24" SYCAMORL ©24" SYCAMORE <sup>©</sup> – CONC. WALK භ/2" 44.0 ·43. IZ' CHAIN BIRCHY © 24" SYCAMORE POWER POLE BASKETBALL/ TENNIS COURTS ..... -2'IAZALEA-J BUSHES RECYCLE CONTAINERS 42.3 43.6 ASPHALT PARKING LOT 42.4 I2" BRAD- II" BRAD- IO" BRAD- II" BRAD-FORD PEAR FORD PEAR FORD PEAR FORD PEAR 42.1 785-65 0AK 0AK 0AK RCP INV 40. YWHITE LINES BLAIR SCHOOL ROAD CL: DIT.CH -42-- I IF 41 \_\_\_\_ {**≯**} N25°31'35"W 785.61 SECTION 4 GREEN MEADOWS MB IO PG 26 5 3 6 NAME RADIUS 93.17 153.17 REVISIONS BY NO. DATE DESCRIPTION DESIGNED: NEW HANOVER COUNTY SCHOOLS DATE: 2/26/16 OWNER: ADDRESS: 6410 CAROLINA BEACH RD PHONE: WILMINGTON, NC 28412 100 DRAWN: SCALE: 1" = 50' GAG PHONE: SHEET 1 OF 1 APPROVED: JHF (910) 254-4350